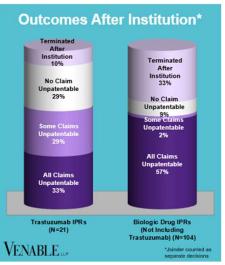

## Spotlight On: Trastuzumab

## VENABLE LLP

June 30, 2025











FWD = Final Written Decision



## Spotlight On: Trastuzumab

VENABLE LLP

June 30, 2025

**Technology:** Trastuzumab is a humanized monoclonal antibody that targets the HER2/neu receptor, which is overexpressed in some types of cancer. The HER2 pathway is involved in cell growth and division.

|           | Genentech v. Pfizer 1:17-cv- 01672 (D. Del.) Settled Cont'd below | Celltrion v.<br>Genentech<br>4:18-cv-<br>00274 (N.D.<br>Cal.)<br>Dismissed;<br>Fed. Cir. 18-<br>2160<br>Dismissed<br>Cont'd<br>below | Genentech v. Celltrion 1:18-cv- 00095 (D. Del.) Settled Cont'd below | Genentech v. Amgen 1:18-cv- 00924 (D. Del.) Settled; Fed. Cir. 19- 2156 TRO/PI Denied Cont'd below | Genentech v. Celltrion 1:18-cv- 01025 (D. Del.) Settled Cont'd below | Genentech v. Samsung Bioepis 1:18-cv- 0136