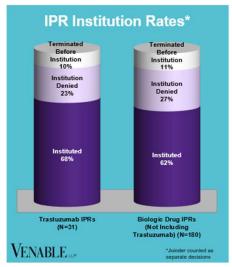

## Spotlight On: Trastuzumab

## VENABLE LLP

June 30, 2025

FWD = Final Written Decision

## Spotlight On: Trastuzumab

VENABLE LLP

June 30, 2025

**Technology:** Trastuzumab is a humanized monoclonal antibody that targets the HER2/neu receptor, which is overexpressed in some types of cancer. The HER2 pathway is involved in cell growth and division.