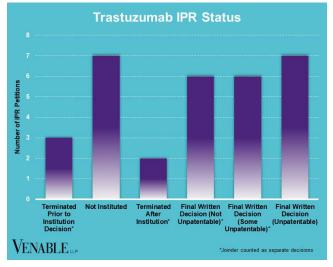

## Spotlight On: Trastuzumab

## VENABLE LLP

June 30, 2025

FWD = Final Written Decision

## Spotlight On: Trastuzumab

VENABLE LLP

June 30, 2025

**Technology:** Trastuzumab is a humanized monoclonal antibody that targets the HER2/neu receptor, which is overexpressed in some types of cancer. The HER2 pathway is involved in cell growth and division.