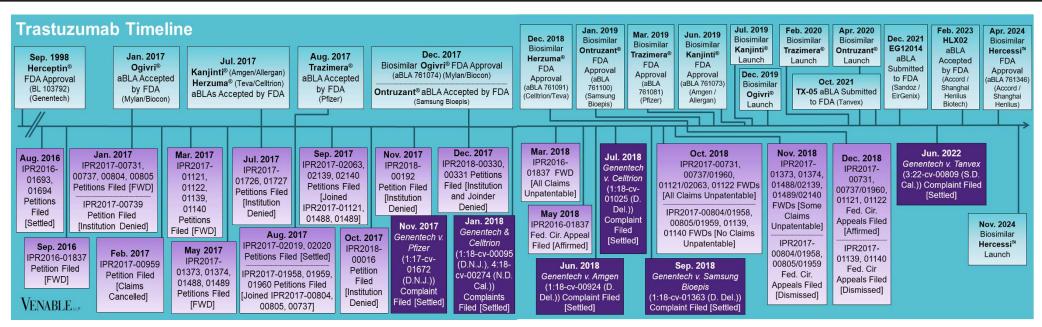

## Spotlight On: Trastuzumab

## VENABLE LLP

June 30, 2025

FWD = Final Written Decision

## Spotlight On: Trastuzumab

VENABLE LLP

June 30, 2025

**Technology:** Trastuzumab is a humanized monoclonal antibody that targets the HER2/neu receptor, which is overexpressed in some types of cancer. The HER2 pathway is involved in cell growth and division.