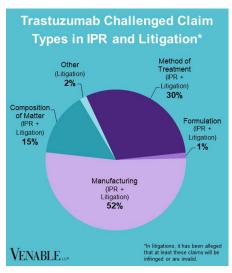

## Spotlight On: Trastuzumab

## VENABLE LLP

June 30, 2025

FWD = Final Written Decision

## Spotlight On: Trastuzumab

VENABLE LLP

June 30, 2025

**Technology:** Trastuzumab is a humanized monoclonal antibody that targets the HER2/neu receptor, which is overexpressed in some types of cancer. The HER2 pathway is involved in cell growth and division.