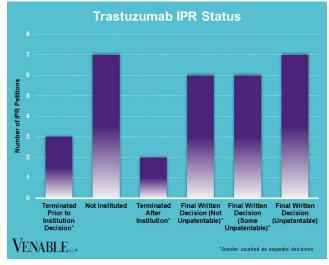

## Spotlight On: Trastuzumab

## VENABLE LLP

May 31, 2025

FWD = Final Written Decision

## Spotlight On: Trastuzumab

VENABLE LLP

May 31, 2025

**Technology:** Trastuzumab is a humanized monoclonal antibody that targets the HER2/neu receptor, which is overexpressed in some types of cancer. The HER2 pathway is involved in cell growth and division.