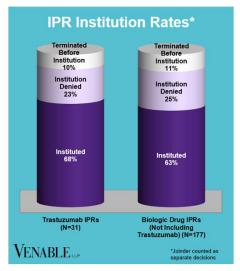

## Spotlight On: Trastuzumab

## VENABLE LLP

May 31, 2025

FWD = Final Written Decision

## Spotlight On: Trastuzumab

VENABLE LLP

May 31, 2025

**Technology:** Trastuzumab is a humanized monoclonal antibody that targets the HER2/neu receptor, which is overexpressed in some types of cancer. The HER2 pathway is involved in cell growth and division.