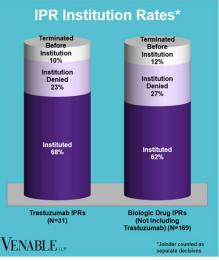

## Spotlight On: Trastuzumab

VENABLE LLP

May 31, 2025

**Technology:** Trastuzumab is a humanized monoclonal antibody that targets the HER2/neu receptor, which is overexpressed in some types of cancer. The HER2 pathway is involved in cell growth and division.