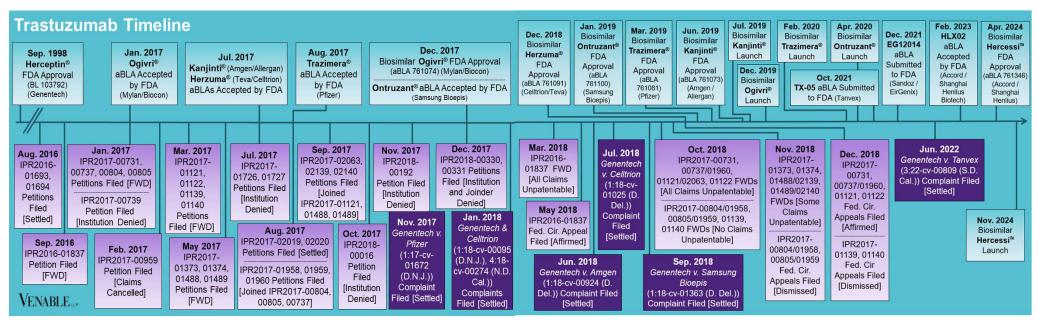

## Spotlight On: Trastuzumab

## VENABLE LLP

May 31, 2025

FWD = Final Written Decision

## Spotlight On: Trastuzumab

VENABLE LLP

May 31, 2025

**Technology:** Trastuzumab is a humanized monoclonal antibody that targets the HER2/neu receptor, which is overexpressed in some types of cancer. The HER2 pathway is involved in cell growth and division.