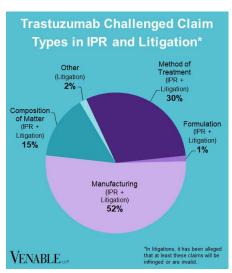

## Spotlight On: Trastuzumab

## VENABLE LLP

May 31, 2025

FWD = Final Written Decision

## Spotlight On: Trastuzumab

VENABLE LLP

May 31, 2025

**Technology:** Trastuzumab is a humanized monoclonal antibody that targets the HER2/neu receptor, which is overexpressed in some types of cancer. The HER2 pathway is involved in cell growth and division.