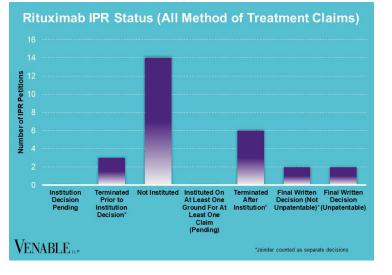

VENABLE

## BIOLOGICSHQ.COM



|           | Genentech<br>v. Celltrion<br>1:18-cv-<br>11553<br>(D.N.J.)<br>Settled<br>Cont'd<br>below | Genentech<br>v. Celltrion<br>1:18-cv-<br>00574<br>(D.N.J.)<br>Settled<br>Cont'd<br>below | Celltrion v.<br>Genentech<br>4:18-cv-00276<br>(N.D. Cal.)<br>Dismissed;<br>Appeal No. 18-<br>2161<br>Dismissed<br>Cont'd below | Genentech<br>v. Sandoz<br>1:17-cv-<br>13507<br>(D.N.J.)<br>Dismissed<br>Cont'd<br>below | Genentech<br>v. Dr.<br>Reddy's<br>1:23-cv-<br>22485<br>(D.N.J.)<br>Settled<br>Cont'd<br>below | Celltrion v.<br>Genentech<br>IPR2017-01227<br>Institution<br>denied                                                               | Celltrion v.<br>Genentech<br>IPR2017-<br>01230<br>Institution<br>denied                                          | Pfi