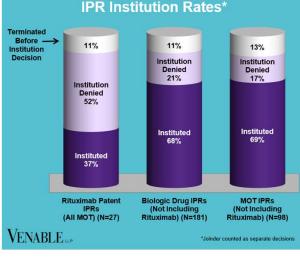

VENABLE

## BIOLOGICSHQ.COM



|           | Genentech<br>v. Celltrion<br>1:18-cv-<br>11553<br>(D.N.J.)<br>Settled<br>Cont'd<br>below | Genentech<br>v. Celltrion<br>1:18-cv-<br>00574<br>(D.N.J.)<br>Settled<br>Cont'd<br>below | Celltrion v.<br>Genentech<br>4:18-cv-00276<br>(N.D. Cal.)<br>Dismissed;<br>Appeal No. 18-<br>2161<br>Dismissed<br>Cont'd below | Genentech<br>v. Sandoz<br>1:17-cv-<br>13507<br>(D.N.J.)<br>Dismissed<br>Cont'd<br>below | Genentech<br>v. Dr.<br>Reddy's<br>1:23-cv-<br>22485<br>(D.N.J.)<br>Settled<br>Cont'd<br>below | Celltrion v.<br>Genentech<br>IPR2017-01227<br>Institution<br>denied                                                               | Celltrion v.<br>Genentech<br>IPR2017-<br>01230<br>Institution<br>denied                                          | Pfize