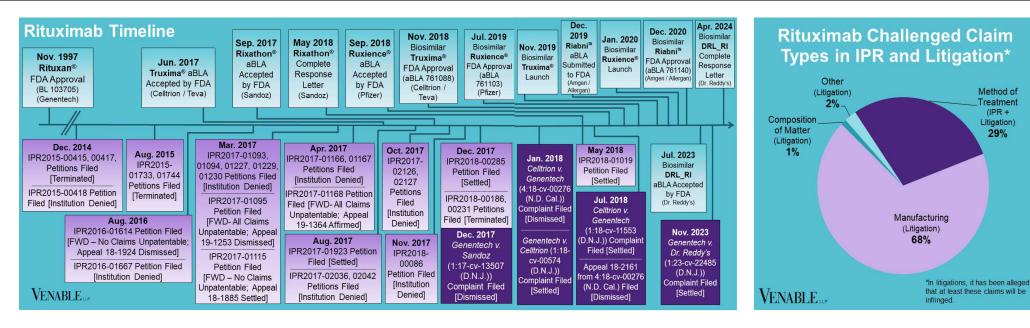

VENABLE

## BIOLOGICSHQ.COM



|           | Genentech<br>v. Celltrion<br>1:18-cv-<br>11553<br>(D.N.J.)<br>Settled<br>Cont'd<br>below | Genentech<br>v. Celltrion<br>1:18-cv-<br>00574<br>(D.N.J.)<br>Settled<br>Cont'd<br>below | Celltrion v.<br>Genentech<br>4:18-cv-00276<br>(N.D. Cal.)<br>Dismissed;<br>Appeal No. 18-<br>2161<br>Dismissed<br>Cont'd below | Genentech<br>v. Sandoz<br>1:17-cv-<br>13507<br>(D.N.J.)<br>Dismissed<br>Cont'd<br>below | Genentech<br>v. Dr.<br>Reddy's<br>1:23-cv-<br>22485<br>(D.N.J.)<br>Settled<br>Cont'd<br>below | Celltrion v.<br>Genentech<br>IPR2017-01227<br>Institution<br>denied                                                               | Celltrion v.<br>Genentech<br>IPR2017-<br>01230<br>Institution<br>denied                                          | P