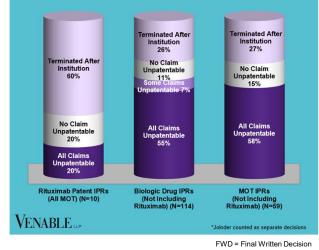

VENABLE

## BIOLOGICSHQ.COM



|           | Genentech<br>v. Celltrion<br>1:18-cv-<br>11553<br>(D.N.J.)<br>Settled<br>Cont'd<br>below | Genentech<br>v. Celltrion<br>1:18-cv-<br>00574<br>(D.N.J.)<br>Settled<br>Cont'd<br>below | Celltrion v.<br>Genentech<br>4:18-cv-00276<br>(N.D. Cal.)<br>Dismissed;<br>Appeal No. 18-<br>2161<br>Dismissed<br>Cont'd below | Genentech<br>v. Sandoz<br>1:17-cv-<br>13507<br>(D.N.J.)<br>Dismissed<br>Cont'd<br>below | Genentech<br>v. Dr.<br>Reddy's<br>1:23-cv-<br>22485<br>(D.N.J.)<br>Settled<br>Cont'd<br>below | Celltrion v.<br>Genentech<br>IPR2017-01227<br>Institution<br>denied                                                               | Celltrion v.<br>Genentech<br>IPR2017-<br>01230<br>Institution<br>denied                                          | Pfizer v.