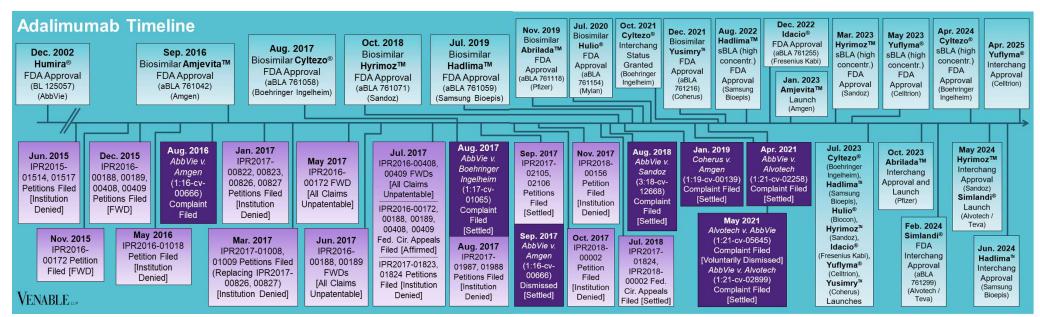

#### VENABLE

May 31, 2025

VENABLE LLP

May 31, 2025

**Technology:** Adalimumab is a human monoclonal antibody that inhibits tumor necrosis factor alpha (TNF $\alpha$ ). TNF $\alpha$  is a cytokine cell signaling protein that is involved in the inflammatory response that occurs in autoimmune diseases.