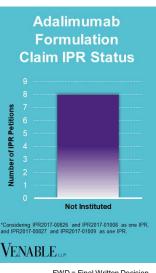

#### VENABLE

May 31, 2025

VENABLE LLP

May 31, 2025

**Technology:** Adalimumab is a human monoclonal antibody that inhibits tumor necrosis factor alpha (TNF $\alpha$ ). TNF $\alpha$  is a cytokine cell signaling protein that is involved in the inflammatory response that occurs in autoimmune diseases.