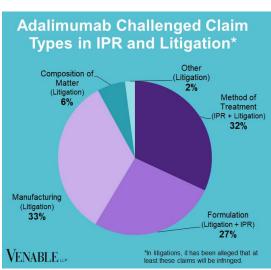

#### VENABLE

May 31, 2025













VENABLE LLP

May 31, 2025

**Technology:** Adalimumab is a human monoclonal antibody that inhibits tumor necrosis factor alpha (TNF $\alpha$ ). TNF $\alpha$  is a cytokine cell signaling protein that is involved in the inflammatory response that occurs in autoimmune diseases.

|           | AbbVie v. Alvotech<br>1:21-cv-02899<br>(N.D. III.)<br>Settled<br>(cont'd below) | <i>AbbVie v. Amgen</i><br>1:16-cv-00666<br>(D. Del.)<br>Settled | AbbVie v.<br>Boehringer<br>Ingelheim<br>1:17-cv-01065<br>(D. Del.)<br>Settled | AbbVie v. Alvotech 1:21-cv-02258 (N.D. III.) Settled Alvotech v. AbbVie 1:21-cv-05645 (N.D. III.) Dismissed | <i>Amgen v. AbbVie</i><br>IPR2015-01514<br>Institution denied | <i>Amgen v. AbbVie</i><br>IPR2015-01517<br>Institution denied | Coherus v. AbbVie<br>IPR2017-008