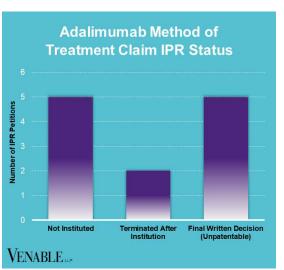

#### VENABLE

May 31, 2025













VENABLE LLP

May 31, 2025

**Technology:** Adalimumab is a human monoclonal antibody that inhibits tumor necrosis factor alpha (TNF $\alpha$ ). TNF $\alpha$  is a cytokine cell signaling protein that is involved in the inflammatory response that occurs in autoimmune diseases.

|           | AbbVie v. Alvotech<br>1:21-cv-02899<br>(N.D. III.)<br>Settled<br>(cont'd below) | <i>AbbVie v. Amgen</i><br>1:16-cv-00666<br>(D. Del.)<br>Settled | AbbVie v.<br>Boehringer<br>Ingelheim<br>1:17-cv-01065<br>(D. Del.)<br>Settled | AbbVie v. Alvotech 1:21-cv-02258 (N.D. III.) Settled Alvotech v. AbbVie 1:21-cv-05645 (N.D. III.) Dismissed | <i>Amgen v. AbbVie</i><br>IPR2015-01514<br>Institution denied | <i>Amgen v. AbbVie</i><br>IPR2015-01517<br>Institution denied | Coherus v. AbbVie<br>IPR2017-00822,<