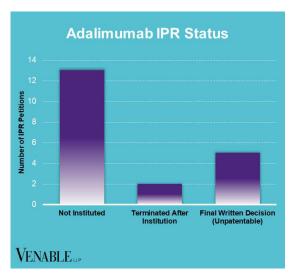

#### VENABLE

May 31, 2025













VENABLE LLP

May 31, 2025

**Technology:** Adalimumab is a human monoclonal antibody that inhibits tumor necrosis factor alpha (TNF $\alpha$ ). TNF $\alpha$  is a cytokine cell signaling protein that is involved in the inflammatory response that occurs in autoimmune diseases.

|           | AbbVie v. Alvotech<br>1:21-cv-02899<br>(N.D. III.)<br>Settled<br>(cont'd below) | <i>AbbVie v. Amgen</i><br>1:16-cv-00666<br>(D. Del.)<br>Settled | AbbVie v.<br>Boehringer<br>Ingelheim<br>1:17-cv-01065<br>(D. Del.)<br>Settled | AbbVie v. Alvotech 1:21-cv-02258 (N.D. III.) Settled Alvotech v. AbbVie 1:21-cv-05645 (N.D. III.) Dismissed | <i>Amgen v. AbbVie</i><br>IPR2015-01514<br>Institution denied | <i>Amgen v. AbbVie</i><br>IPR2015-01517<br>Institution denied | Coherus v. AbbVie<br>IPR2017-00822