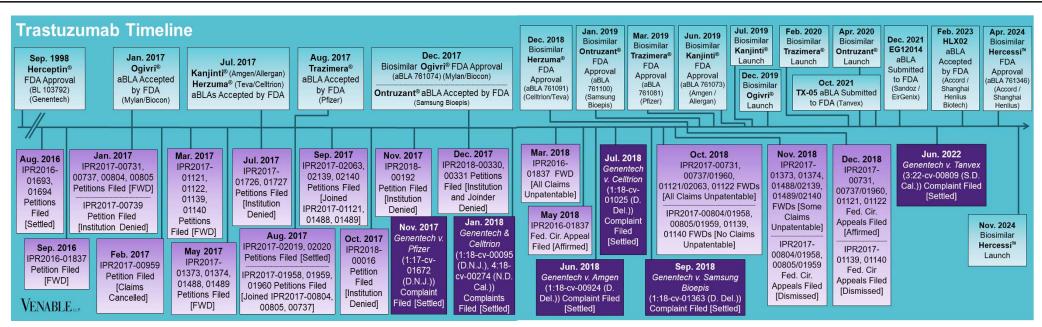

## Spotlight On: Trastuzumab

## VENABLE LLP

**April 30, 2025** 

FWD = Final Written Decision

## Spotlight On: Trastuzumab

VENABLE LLP

April 30, 2025

**Technology:** Trastuzumab is a humanized monoclonal antibody that targets the HER2/neu receptor, which is overexpressed in some types of cancer. The HER2 pathway is involved in cell growth and division.