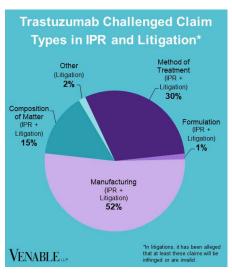

## Spotlight On: Trastuzumab

## VENABLE LLP

**April 30, 2025** 











FWD = Final Written Decision



## Spotlight On: Trastuzumab

VENABLE LLP

April 30, 2025

**Technology:** Trastuzumab is a humanized monoclonal antibody that targets the HER2/neu receptor, which is overexpressed in some types of cancer. The HER2 pathway is involved in cell growth and division.

|           | Genentech v. Pfizer 1:17-cv- 01672 (D. Del.) Settled Cont'd below | Celltrion v.<br>Genentech<br>4:18-cv-<br>00274 (N.D.<br>Cal.)<br>Dismissed;<br>Fed. Cir. 18-<br>2160<br>Dismissed<br>Cont'd<br>below | Genentech v. Celltrion 1:18-cv- 00095 (D. Del.) Settled Cont'd below | Genentech v. Amgen 1:18-cv- 00924 (D. Del.) Settled; Fed. Cir. 19- 2156 TRO/PI Denied Cont'd below | Genentech v. Celltrion 1:18-cv- 01025 (D. Del.) Settled Cont'd below | Genentech v. Samsung Bioepis 1:18-c