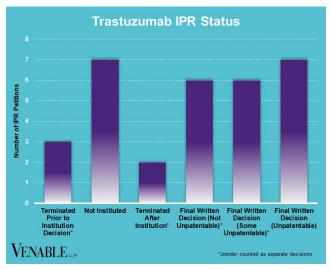

## Spotlight On: Trastuzumab

## VENABLE LLP

**April 30, 2025** 











FWD = Final Written Decision



## Spotlight On: Trastuzumab

VENABLE LLP

April 30, 2025

**Technology:** Trastuzumab is a humanized monoclonal antibody that targets the HER2/neu receptor, which is overexpressed in some types of cancer. The HER2 pathway is involved in cell growth and division.

|           | Genentech v. Pfizer 1:17-cv- 01672 (D. Del.) Settled Cont'd below | Celltrion v.<br>Genentech<br>4:18-cv-<br>00274 (N.D.<br>Cal.)<br>Dismissed;<br>Fed. Cir. 18-<br>2160<br>Dismissed<br>Cont'd<br>below | Genentech v. Celltrion 1:18-cv- 00095 (D. Del.) Settled Cont'd below | Genentech v. Amgen 1:18-cv- 00924 (D. Del.) Settled; Fed. Cir. 19- 2156 TRO/PI Denied Cont'd below | Genentech v. Celltrion 1:18-cv- 01025 (D. Del.) Settled Cont'd below | Genentech v. Samsung Bioepis 1:18-cv-