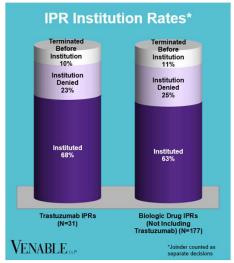

## Spotlight On: Trastuzumab

## VENABLE LLP

**April 30, 2025** 











FWD = Final Written Decision



## Spotlight On: Trastuzumab

VENABLE LLP

April 30, 2025

**Technology:** Trastuzumab is a humanized monoclonal antibody that targets the HER2/neu receptor, which is overexpressed in some types of cancer. The HER2 pathway is involved in cell growth and division.

|           | Genentech v. Pfizer 1:17-cv- 01672 (D. Del.) Settled Cont'd below | Celltrion v.<br>Genentech<br>4:18-cv-<br>00274 (N.D.<br>Cal.)<br>Dismissed;<br>Fed. Cir. 18-<br>2160<br>Dismissed<br>Cont'd<br>below | Genentech v. Celltrion 1:18-cv- 00095 (D. Del.) Settled Cont'd below | Genentech v. Amgen 1:18-cv- 00924 (D. Del.) Settled; Fed. Cir. 19- 2156 TRO/PI Denied Cont'd below | Genentech v. Celltrion 1:18-cv- 01025 (D. Del.) Settled Cont'd below | Genentech v. Samsung Bioepis 1:18-cv- 0