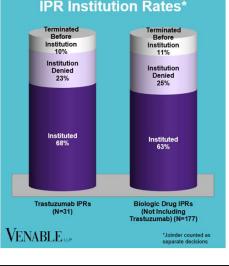

BIOLOGICS

Spotlight On: Trastuzumab

March 31, 2025

**Technology:** Trastuzumab is a humanized monoclonal antibody that targets the HER2/neu receptor, which is overexpressed in some types of cancer. The HER2 pathway is involved in cell growth and division.