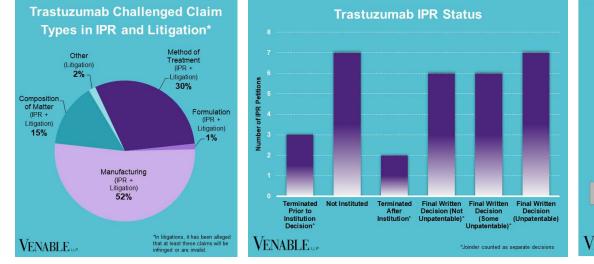

BIOLOGICS

Spotlight On: Trastuzumab

March 31, 2025

**Technology:** Trastuzumab is a humanized monoclonal antibody that targets the HER2/neu receptor, which is overexpressed in some types of cancer. The HER2 pathway is involved in cell growth and division.