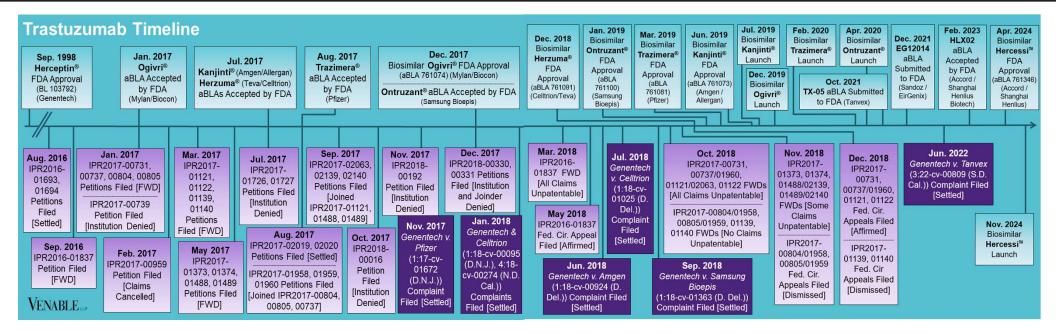

BIOLOGICS

Spotlight On: Trastuzumab

March 31, 2025

**Technology:** Trastuzumab is a humanized monoclonal antibody that targets the HER2/neu receptor, which is overexpressed in some types of cancer. The HER2 pathway is involved in cell growth and division.