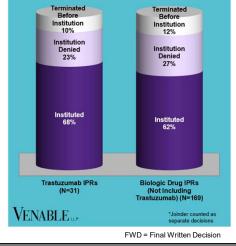

BIOLOGICS

Spotlight On: Trastuzumab

March 31, 2025

**Technology:** Trastuzumab is a humanized monoclonal antibody that targets the HER2/neu receptor, which is overexpressed in some types of cancer. The HER2 pathway is involved in cell growth and division.