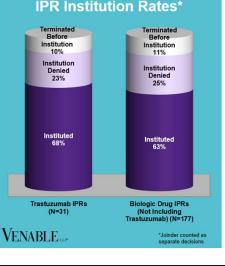

BIOLOGICS

Spotlight On: Trastuzumab

February 28, 2025

**Technology:** Trastuzumab is a humanized monoclonal antibody that targets the HER2/neu receptor, which is overexpressed in some types of cancer. The HER2 pathway is involved in cell growth and division.