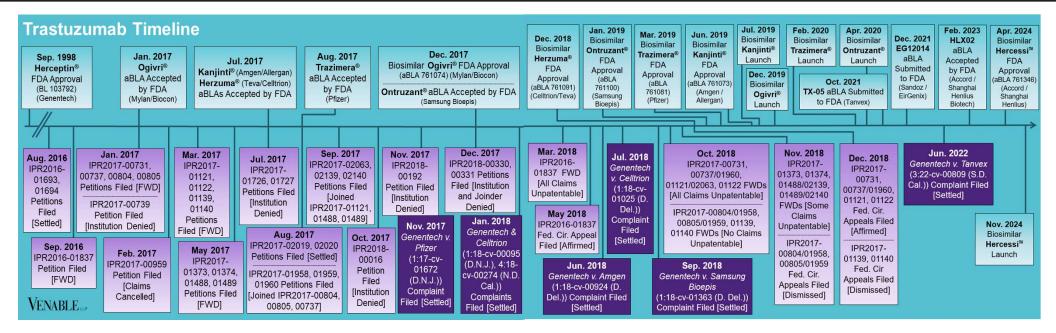

BIOLOGICS

Spotlight On: Trastuzumab

February 28, 2025

**Technology:** Trastuzumab is a humanized monoclonal antibody that targets the HER2/neu receptor, which is overexpressed in some types of cancer. The HER2 pathway is involved in cell growth and division.