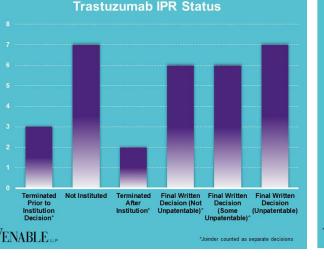

BIOLOGICS

Spotlight On: Trastuzumab

February 28, 2025

**Technology:** Trastuzumab is a humanized monoclonal antibody that targets the HER2/neu receptor, which is overexpressed in some types of cancer. The HER2 pathway is involved in cell growth and division.