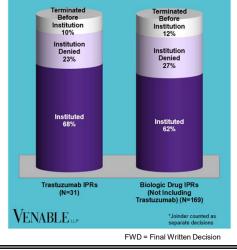

BIOLOGICS

Spotlight On: Trastuzumab



February 28, 2025

















**Technology:** Trastuzumab is a humanized monoclonal antibody that targets the HER2/neu receptor, which is overexpressed in some types of cancer. The HER2 pathway is involved in cell growth and division.

|           | Genentech<br>v. Pfizer<br>1:17-cv-<br>01672 (D.<br>Del.)<br>Settled<br>Cont'd<br>below | Celltrion v.<br>Genentech<br>4:18-cv-<br>00274 (N.D.<br>Cal.)<br>Dismissed;<br>Fed. Cir. 18-<br>2160<br>Dismissed<br>Cont'd<br>below | Genentech<br>v. Celltrion<br>1:18-cv-<br>00095 (D.<br>Del.)<br>Settled<br>Cont'd<br>below | Genentech<br>v. Amgen<br>1:18-cv-<br>00924 (D.<br>Del.) Settled;<br>Fed. Cir. 19-<br>2156<br>TRO/PI<br>Denied<br>Cont'd<br>below | Genentech<br>v. Celltrion<br>1:18-cv-<br>01025 (D.<br>Del.)<br>Settled<br>Cont'd<br>below | Genentech<br>v. Samsung<br>Bioepis<