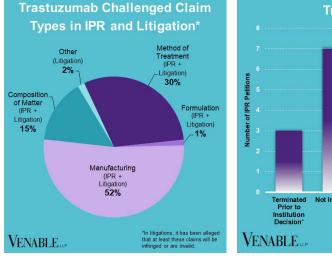

BIOLOGICS

Spotlight On: Trastuzumab

February 28, 2025

**Technology:** Trastuzumab is a humanized monoclonal antibody that targets the HER2/neu receptor, which is overexpressed in some types of cancer. The HER2 pathway is involved in cell growth and division.