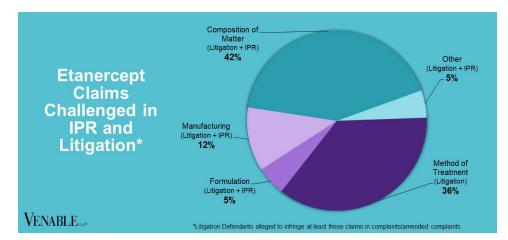

**Technology:** Etanercept is a recombinant tumor necrosis factor receptor ("TNFR"):F<sub>c</sub> fusion protein that is indicated for the treatment of various types of arthritis, ankylosing spondylitis, and plaque psoriasis.