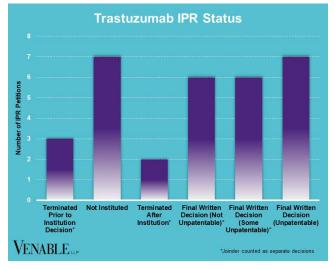

## Spotlight On: Trastuzumab

## Spotlight On: Trastuzumab

VENABLE LLP

January 31, 2025

**Technology:** Trastuzumab is a humanized monoclonal antibody that targets the HER2/neu receptor, which is overexpressed in some types of cancer. The HER2 pathway is involved in cell growth and division.