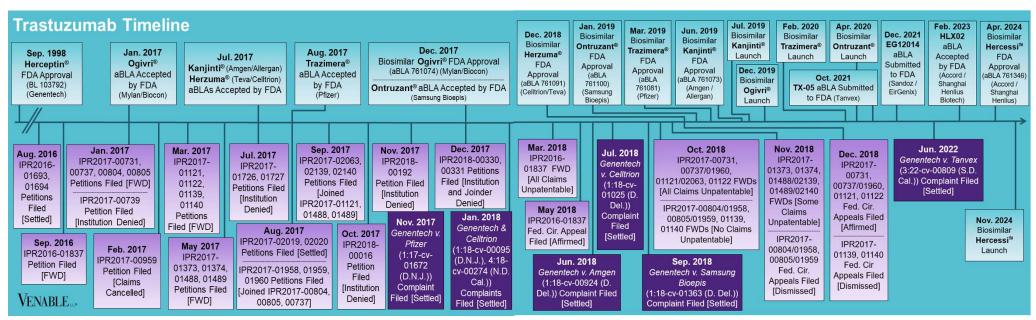

## Spotlight On: Trastuzumab

## VENABLE LLP

January 31, 2025

FWD = Final Written Decision

## Spotlight On: Trastuzumab

VENABLE LLP

January 31, 2025

**Technology:** Trastuzumab is a humanized monoclonal antibody that targets the HER2/neu receptor, which is overexpressed in some types of cancer. The HER2 pathway is involved in cell growth and division.