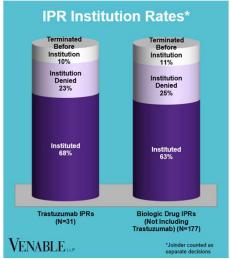

## Spotlight On: Trastuzumab

## Spotlight On: Trastuzumab

VENABLE LLP

January 31, 2025

**Technology:** Trastuzumab is a humanized monoclonal antibody that targets the HER2/neu receptor, which is overexpressed in some types of cancer. The HER2 pathway is involved in cell growth and division.