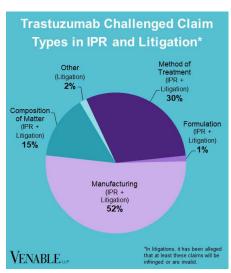

## Spotlight On: Trastuzumab

## Spotlight On: Trastuzumab

VENABLE LLP

January 31, 2025

**Technology:** Trastuzumab is a humanized monoclonal antibody that targets the HER2/neu receptor, which is overexpressed in some types of cancer. The HER2 pathway is involved in cell growth and division.