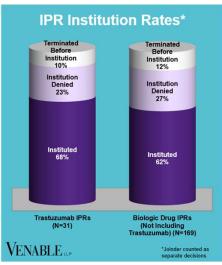

## Spotlight On: Trastuzumab

## VENABLE LLP

January 31, 2025











FWD = Final Written Decision



## Spotlight On: Trastuzumab

VENABLE LLP

January 31, 2025

**Technology:** Trastuzumab is a humanized monoclonal antibody that targets the HER2/neu receptor, which is overexpressed in some types of cancer. The HER2 pathway is involved in cell growth and division.

|           | Genentech v. Pfizer 1:17-cv- 01672 (D. Del.) Settled Cont'd below | Celltrion v.<br>Genentech<br>4:18-cv-<br>00274 (N.D.<br>Cal.)<br>Dismissed;<br>Fed. Cir. 18-<br>2160<br>Dismissed<br>Cont'd<br>below | Genentech v. Celltrion 1:18-cv- 00095 (D. Del.) Settled Cont'd below | Genentech v. Amgen 1:18-cv- 00924 (D. Del.) Settled; Fed. Cir. 19- 2156 TRO/PI Denied Cont'd below | Genentech v. Celltrion 1:18-cv- 01025 (D. Del.) Settled Cont'd below | Genentech v. Samsung Bioepis 1:18-cv- 0