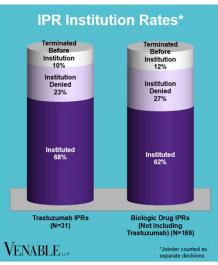

## Spotlight On: Trastuzumab

## VENABLE LLP

**December 31, 2024** 











FWD = Final Written Decision



## Spotlight On: Trastuzumab

VENABLE LLP

**December 31, 2024** 

**Technology:** Trastuzumab is a humanized monoclonal antibody that targets the HER2/neu receptor, which is overexpressed in some types of cancer. The HER2 pathway is involved in cell growth and division.

|           | Genentech v. Pfizer 1:17-cv- 01672 (D. Del.) Settled Cont'd below | Celltrion v.<br>Genentech<br>4:18-cv-<br>00274 (N.D.<br>Cal.)<br>Dismissed;<br>Fed. Cir. 18-<br>2160<br>Dismissed<br>Cont'd<br>below | Genentech v. Celltrion 1:18-cv- 00095 (D. Del.) Settled Cont'd below | Genentech v. Amgen 1:18-cv- 00924 (D. Del.) Settled; Fed. Cir. 19- 2156 TRO/PI Denied Cont'd below | Genentech v. Celltrion 1:18-cv- 01025 (D. Del.) Settled Cont'd below | Genentech v. Samsung Bioepis 1:18