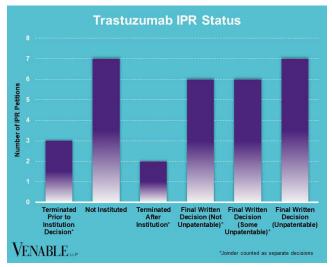

## Spotlight On: Trastuzumab

## VENABLE LLP

**December 31, 2024** 











FWD = Final Written Decision



## Spotlight On: Trastuzumab

VENABLE LLP

**December 31, 2024** 

**Technology:** Trastuzumab is a humanized monoclonal antibody that targets the HER2/neu receptor, which is overexpressed in some types of cancer. The HER2 pathway is involved in cell growth and division.

|           | Genentech v. Pfizer 1:17-cv- 01672 (D. Del.) Settled Cont'd below | Celltrion v.<br>Genentech<br>4:18-cv-<br>00274 (N.D.<br>Cal.)<br>Dismissed;<br>Fed. Cir. 18-<br>2160<br>Dismissed<br>Cont'd<br>below | Genentech v. Celltrion 1:18-cv- 00095 (D. Del.) Settled Cont'd below | Genentech v. Amgen 1:18-cv- 00924 (D. Del.) Settled; Fed. Cir. 19- 2156 TRO/PI Denied Cont'd below | Genentech v. Celltrion 1:18-cv- 01025 (D. Del.) Settled Cont'd below | Genentech v. Samsung Bioepis