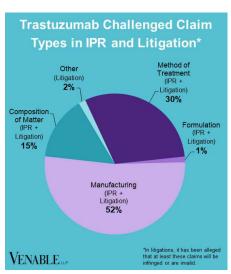

## Spotlight On: Trastuzumab

## VENABLE LLP

**December 31, 2024** 











FWD = Final Written Decision



## Spotlight On: Trastuzumab

VENABLE LLP

**December 31, 2024** 

**Technology:** Trastuzumab is a humanized monoclonal antibody that targets the HER2/neu receptor, which is overexpressed in some types of cancer. The HER2 pathway is involved in cell growth and division.

|           | Genentech v. Pfizer 1:17-cv- 01672 (D. Del.) Settled Cont'd below | Celltrion v.<br>Genentech<br>4:18-cv-<br>00274 (N.D.<br>Cal.)<br>Dismissed;<br>Fed. Cir. 18-<br>2160<br>Dismissed<br>Cont'd<br>below | Genentech v. Celltrion 1:18-cv- 00095 (D. Del.) Settled Cont'd below | Genentech v. Amgen 1:18-cv- 00924 (D. Del.) Settled; Fed. Cir. 19- 2156 TRO/PI Denied Cont'd below | Genentech v. Celltrion 1:18-cv- 01025 (D. Del.) Settled Cont'd below | Genentech v. Samsung Bioepi