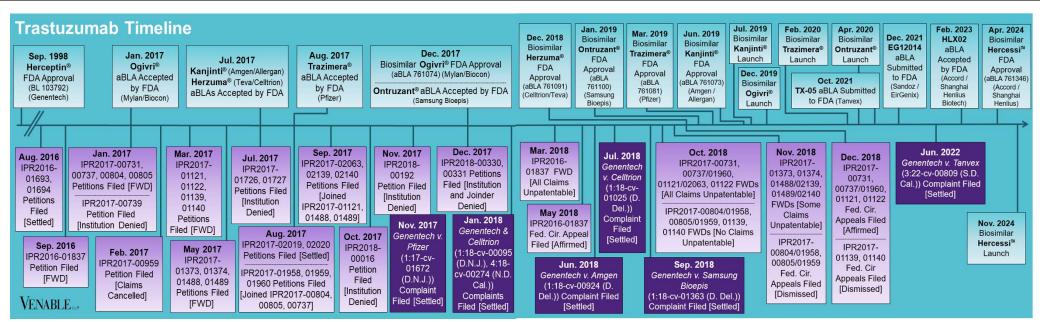

## Spotlight On: Trastuzumab

## VENABLE LLP

**December 31, 2024** 

FWD = Final Written Decision

## Spotlight On: Trastuzumab

VENABLE LLP

**December 31, 2024** 

**Technology:** Trastuzumab is a humanized monoclonal antibody that targets the HER2/neu receptor, which is overexpressed in some types of cancer. The HER2 pathway is involved in cell growth and division.