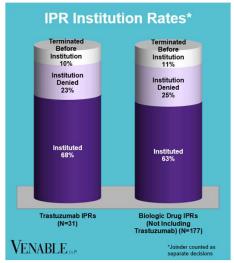

## Spotlight On: Trastuzumab

## VENABLE LLP

**December 31, 2024** 











FWD = Final Written Decision



## Spotlight On: Trastuzumab

VENABLE LLP

**December 31, 2024** 

**Technology:** Trastuzumab is a humanized monoclonal antibody that targets the HER2/neu receptor, which is overexpressed in some types of cancer. The HER2 pathway is involved in cell growth and division.

|           | Genentech v. Pfizer 1:17-cv- 01672 (D. Del.) Settled Cont'd below | Celltrion v.<br>Genentech<br>4:18-cv-<br>00274 (N.D.<br>Cal.)<br>Dismissed;<br>Fed. Cir. 18-<br>2160<br>Dismissed<br>Cont'd<br>below | Genentech v. Celltrion 1:18-cv- 00095 (D. Del.) Settled Cont'd below | Genentech v. Amgen 1:18-cv- 00924 (D. Del.) Settled; Fed. Cir. 19- 2156 TRO/PI Denied Cont'd below | Genentech v. Celltrion 1:18-cv- 01025 (D. Del.) Settled Cont'd below | Genentech v. Samsung Bioepis 1: