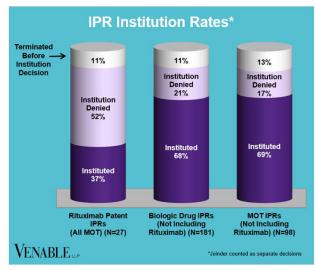

## VENABLE

**December 31, 2024** 

FWD = Final Written Decision

## Spotlight On: Rituximab

VENABLE LLP

**December 31, 2024** 

|           | Genentech v. Celltrion 1:18-cv- 11553 (D.N.J.) Settled Cont'd below | Genentech<br>v. Celltrion<br>1:18-cv-<br>00574<br>(D.N.J.)<br>Settled<br>Cont'd<br>below | Celltrion v.<br>Genentech<br>4:18-cv-00276<br>(N.D. Cal.)<br>Dismissed;<br>Appeal No. 18-<br>2161<br>Dismissed<br>Cont'd below | Genentech v. Sandoz 1:17-cv- 13507 (D.N.J.) Dismissed Cont'd below | Genentech v. Dr. Reddy's 1:23-cv- 22485 (D.N.J.) Settled Cont'd below | Celltrion v.<br>Genentech<br>IPR2017-01227<br>Institution<br>denied                                       | Celltrion v.<br>Genentech<br>IPR2017-<br>01230<br>Institution<br>denied                  | Pfizer v.<br>Genentech<br>IPR2017-<br>02126<br>Institution<br>denied    | Boehringer Ingelheim v. Genentech IPR2015-00415 Petitioner request for adverse judgment after institution | Celltrion v.<br>Genentech<br>IPR2015-<br>01744<br>Petitioner<br>dismissed<br>prior to<br>institution<br>decision | Celltrion v.<br>Genentech<br>IPR2016-01614<br>FWD (no<br>instituted claim<br>unpatentable);<br>Appeal 18-1924<br>dismissed | Pfizer v. Genentech IPR2017-01115 (Joined with IPR2016-01614) FWD (no instituted claim unpatentable); Appeal 18-1885 dismissed (settled) |
|-----------|---------------------------------------------------------------------|------------------------------------------------------------------------------------------|--------------------------------------------------------------------------------------------------------------------------------|--------------------------------------------------------------------|-----------------------------------------------------------------------|-----------------------------------------------------------------------------------------------------------|------------------------------------------------------------------------------------------|-------------------------------------------------------------------------|-----------------------------------------------------------------------------------------------------------|------------------------------------------------------------------------------------------------------------------|----------------------------------------------------------------------------------------------------------------------------|------------------------------------------------------------------------------------------------------------------------------------------|
| 6,121,428 |                                                                     | Х                                                                                        |                                                                                                                                | Х                                                                  |                                                                       |                                                                                                           |                                                                                          |                                                                         |                                                                                                           |                                                                                                                  |                                                                                                                            |                                                                                                                                          |
| 6,242,177 |                                                                     | Х                                                                                        |                                                                                                                                |                                                                    |                                                                       |                                                                                                           |                                                                                          |                                                                         |                                                                                                           |                                                                                                                  |                                                                                                                            |                                                                                                                                          |
| 6,331,415 | Х                                                                   | Х                                                                                        | x                                                                                                                              | Х                                                                  |                                                                       |                                                                                                           |                                                                                          |                                                                         |                                                                                                           |                                                                                                                  |                                                                                                                            |                                                                                                                                          |
| 6,417,335 |                                                                     | X                                                                                        | x                                                                                                                              |                                                                    |                                                                       |                                                                                                           |                                                                                          |                                                                         |                                                                                                           |                                                                                                                  |                                                                                                                            |                                                                                                                                          |
| 6,455,043 |                                                                     | х                                                                                        | x                                                                                                                              |                                                                    |                                                                       |                                                                                                           |                                                                                          |                                                                         |                                                                                                           |                                                                                                                  |                                                                                                                            |                                                                                                                                          |
| 6,489,447 | Х                                                                   | X                                                                                        | x                                                                                                                              | Х                                                                  |                                                                       |                                                                                                           |                                                                                          |                                                                         |                                                                                                           |                                                                                                                  |                                                                                                                            |                                                                                                                                          |
| 6,586,206 |                                                                     | Х                                                                                        | x                                                                                                                              |                                                                    |                                                                       |                                                                                                           |                                                                                          |                                                                         |                                                                                                           |                                                                                                                  |                                                                                                                            |                                                                                                                                          |
| 6,610,516 | Х                                                                   | Х                                                                                        | x                                                                                                                              | Х                                                                  |                                                                       |                                                                                                           |                                                                                          |                                                                         |                                                                                                           |                                                                                                                  |                                                                                                                            |                                                                                                                                          |
| 6,620,918 | Х                                                                   | Х                                                                                        | x                                                                                                                              | Х                                                                  |                                                                       |                                                                                                           |                                                                                          |                                                                         |                                                                                                           |                                                                                                                  |                                                                                                                            |                                                                                                                                          |
| 6,716,602 |                                                                     | Х                                                                                        | x                                                                                                                              |                                                                    |                                                                       |                                                                                                           |                                                                                          |                                                                         |                                                                                                           |                                                                                                                  |                                                                                                                            |                                                                                                                                          |
| 6,870,034 |                                                                     |                                                                                          |                                                                                                                                | Х                                                                  |                                                                       |                                                                                                           |                                                                                          |                                                                         |                                                                                                           |                                                                                                                  |                                                                                                                            |                                                                                                                                          |
| 7,381,560 | Х                                                                   | X                                                                                        |                                                                                                                                | Х                                                                  |                                                                       |                                                                                                           |                                                                                          |                                                                         |                                                                                                           |                                                                                                                  |                                                                                                                            |                                                                                                                                          |
| 7,390,660 |                                                                     | х                                                                                        | x                                                                                                                              |                                                                    |                                                                       |                                                                                                           |                                                                                          |                                                                         |                                                                                                           |                                                                                                                  |                                                                                                                            |                                                                                                                                          |
| 7,485,704 | Х                                                                   | X                                                                                        | x                                                                                                                              | Х                                                                  | Х                                                                     |                                                                                                           |                                                                                          |                                                                         |                                                                                                           |                                                                                                                  |                                                                                                                            |                                                                                                                                          |
| 7,682,612 |                                                                     | х                                                                                        | x                                                                                                                              |                                                                    |                                                                       | x                                                                                                         | Х                                                                                        | х                                                                       |                                                                                                           |                                                                                                                  |                                                                                                                            |                                                                                                                                          |
| 7,807,799 | Х                                                                   | Х                                                                                        | x                                                                                                                              | Х                                                                  |                                                                       |                                                                                                           |                                                                                          |                                                                         |                                                                                                           |                                                                                                                  |                                                                                                                            |                                                                                                                                          |
| 7,820,161 | X                                                                   | Х                                                                                        | x                                                                                                                              | Х                                                                  |                                                                       |                                                                                                           |                                                                                          |                                                                         | х                                                                                                         | х                                                                                                                | x                                                                                                                          | Х                                                                                                                                        |
| 7,923,221 | x                                                                   | x                                                                                        | x                                                                                                                              | x                                                                  |                                                                       | Boehringer Ingelheim v. Genentech IPR2015-00417 Petitioner request for adverse judgment after institution | Celltrion v. Genentech IPR2015- 01733 Petitioner dismissed prior to institution decision | Celltrion v.<br>Genentech<br>IPR2016-<br>01667<br>Institution<br>denied | Pfizer v.<br>Genentech<br>IPR2017-<br>01923<br>Settled after<br>institution                               | Sandoz v.<br>Genentech<br>IPR2017-<br>02036<br>Institution<br>denied                                             | Sandoz v.<br>Genentech<br>IPR2017-02042<br>Institution<br>denied                                                           | Celltrion v.<br>Genentech<br>IPR2018-01019<br>Joined with<br>IPR2017-01923;<br>Settled after<br>institution                              |
| 7,976,838 | X                                                                   | X                                                                                        | x                                                                                                                              | x                                                                  | х                                                                     | x                                                                                                         | Х                                                                                        | х                                                                       | x                                                                                                         | Х                                                                                                                | x                                                                                                                          | X                                                                                                                                        |