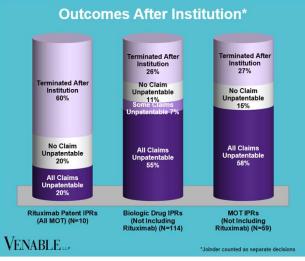

## VENABLE

**December 31, 2024** 











FWD = Final Written Decision





## Spotlight On: Rituximab

VENABLE LLP

**December 31, 2024** 

|           | Genentech v. Celltrion 1:18-cv- 11553 (D.N.J.) Settled Cont'd below | Genentech<br>v. Celltrion<br>1:18-cv-<br>00574<br>(D.N.J.)<br>Settled<br>Cont'd<br>below | Celltrion v.<br>Genentech<br>4:18-cv-00276<br>(N.D. Cal.)<br>Dismissed;<br>Appeal No. 18-<br>2161<br>Dismissed<br>Cont'd below | Genentech v. Sandoz 1:17-cv- 13507 (D.N.J.) Dismissed Cont'd below | Genentech v. Dr. Reddy's 1:23-cv- 22485 (D.N.J.) Settled Cont'd below | Celltrion v.<br>Genentech<br>IPR2017-01227<br>Institution<br>denied                                       | Celltrion v.<br>Genentech<br>IPR2017-<br>01230<br>Institution<br>denied                  | Pfizer v.<br>Genentech<br>IPR2017-<br>02126<br>Institut