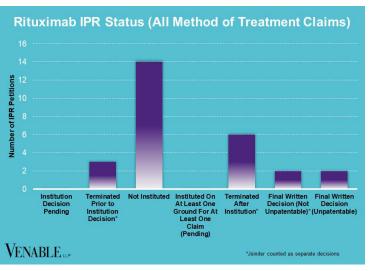

## VENABLE

**December 31, 2024** 

FWD = Final Written Decision

## Spotlight On: Rituximab

VENABLE LLP

**December 31, 2024** 

|           | Genentech v. Celltrion 1:18-cv- 11553 (D.N.J.) Settled Cont'd below | Genentech<br>v. Celltrion<br>1:18-cv-<br>00574<br>(D.N.J.)<br>Settled<br>Cont'd<br>below | Celltrion v.<br>Genentech<br>4:18-cv-00276<br>(N.D. Cal.)<br>Dismissed;<br>Appeal No. 18-<br>2161<br>Dismissed<br>Cont'd below | Genentech v. Sandoz 1:17-cv- 13507 (D.N.J.) Dismissed Cont'd below | Genentech v. Dr. Reddy's 1:23-cv- 22485 (D.N.J.) Settled Cont'd below | Celltrion v.<br>Genentech<br>IPR2017-01227<br>Institution<br>denied                                       | Celltrion v.<br>Genentech<br>IPR2017-<br>01230<br>Institution<br>denied                  | Pfizer v.<br>Genentech<br>IPR2017-<br>02126<br>Institution<br>denied    | Boehringer Ingelheim v. Genentech IPR2015-00415 Petitioner request for adverse judgment after institution | Celltrion v.<br>Genentech<br>IPR2015-<br>01744<br>Petitioner<br>dismissed<br>prior to<br>institution<br>decision | Celltrion v.<br>Genentech<br>IPR2016-01614<br>FWD (no<br>instituted claim<br>unpatentable);<br>Appeal 18-1924<br>dismissed | Pfizer v. Genentech IPR2017-01115 (Joined with IPR2016-01614) FWD (no instituted claim unpatentable); Appeal 18-1885 dismissed (settled) |
|-----------|---------------------------------------------------------------------|------------------------------------------------------------------------------------------|--------------------------------------------------------------------------------------------------------------------------------|--------------------------------------------------------------------|-----------------------------------------------------------------------|-----------------------------------------------------------------------------------------------------------|------------------------------------------------------------------------------------------|-------------------------------------------------------------------------|-----------------------------------------------------------------------------------------------------------|------------------------------------------------------------------------------------------------------------------|----------------------------------------------------------------------------------------------------------------------------|------------------------------------------------------------------------------------------------------------------------------------------|
| 6,121,428 |                                                                     | Х                                                                                        |                                                                                                                                | Х                                                                  |                                                                       |                                                                                                           |                                                                                          |                                                                         |                                                                                                           |                                                                                                                  |                                                                                                                            |                                                                                                                                          |
| 6,242,177 |                                                                     | Х                                                                                        |                                                                                                                                |                                                                    |                                                                       |                                                                                                           |                                                                                          |                                                                         |                                                                                                           |                                                                                                                  |                                                                                                                            |                                                                                                                                          |
| 6,331,415 | Х                                                                   | Х                                                                                        | x                                                                                                                              | Х                                                                  |                                                                       |                                                                                                           |                                                                                          |                                                                         |                                                                                                           |                                                                                                                  |                                                                                                                            |                                                                                                                                          |
| 6,417,335 |                                                                     | X                                                                                        | x                                                                                                                              |                                                                    |                                                                       |                                                                                                           |                                                                                          |                                                                         |                                                                                                           |                                                                                                                  |                                                                                                                            |                                                                                                                                          |
| 6,455,043 |                                                                     | х                                                                                        | x                                                                                                                              |                                                                    |                                                                       |                                                                                                           |                                                                                          |                                                                         |                                                                                                           |                                                                                                                  |                                                                                                                            |                                                                                                                                          |
| 6,489,447 | Х                                                                   | X                                                                                        | x                                                                                                                              | Х                                                                  |                                                                       |                                                                                                           |                                                                                          |                                                                         |                                                                                                           |                                                                                                                  |                                                                                                                            |                                                                                                                                          |
| 6,586,206 |                                                                     | Х                                                                                        | x                                                                                                                              |                                                                    |                                                                       |                                                                                                           |                                                                                          |                                                                         |                                                                                                           |                                                                                                                  |                                                                                                                            |                                                                                                                                          |
| 6,610,516 | Х                                                                   | Х                                                                                        | x                                                                                                                              | Х                                                                  |                                                                       |                                                                                                           |                                                                                          |                                                                         |                                                                                                           |                                                                                                                  |                                                                                                                            |                                                                                                                                          |
| 6,620,918 | Х                                                                   | Х                                                                                        | x                                                                                                                              | Х                                                                  |                                                                       |                                                                                                           |                                                                                          |                                                                         |                                                                                                           |                                                                                                                  |                                                                                                                            |                                                                                                                                          |
| 6,716,602 |                                                                     | Х                                                                                        | x                                                                                                                              |                                                                    |                                                                       |                                                                                                           |                                                                                          |                                                                         |                                                                                                           |                                                                                                                  |                                                                                                                            |                                                                                                                                          |
| 6,870,034 |                                                                     |                                                                                          |                                                                                                                                | Х                                                                  |                                                                       |                                                                                                           |                                                                                          |                                                                         |                                                                                                           |                                                                                                                  |                                                                                                                            |                                                                                                                                          |
| 7,381,560 | Х                                                                   | X                                                                                        |                                                                                                                                | Х                                                                  |                                                                       |                                                                                                           |                                                                                          |                                                                         |                                                                                                           |                                                                                                                  |                                                                                                                            |                                                                                                                                          |
| 7,390,660 |                                                                     | х                                                                                        | x                                                                                                                              |                                                                    |                                                                       |                                                                                                           |                                                                                          |                                                                         |                                                                                                           |                                                                                                                  |                                                                                                                            |                                                                                                                                          |
| 7,485,704 | Х                                                                   | X                                                                                        | x                                                                                                                              | Х                                                                  | Х                                                                     |                                                                                                           |                                                                                          |                                                                         |                                                                                                           |                                                                                                                  |                                                                                                                            |                                                                                                                                          |
| 7,682,612 |                                                                     | х                                                                                        | x                                                                                                                              |                                                                    |                                                                       | x                                                                                                         | Х                                                                                        | х                                                                       |                                                                                                           |                                                                                                                  |                                                                                                                            |                                                                                                                                          |
| 7,807,799 | Х                                                                   | Х                                                                                        | x                                                                                                                              | Х                                                                  |                                                                       |                                                                                                           |                                                                                          |                                                                         |                                                                                                           |                                                                                                                  |                                                                                                                            |                                                                                                                                          |
| 7,820,161 | X                                                                   | Х                                                                                        | x                                                                                                                              | Х                                                                  |                                                                       |                                                                                                           |                                                                                          |                                                                         | х                                                                                                         | х                                                                                                                | x                                                                                                                          | Х                                                                                                                                        |
| 7,923,221 | x                                                                   | x                                                                                        | x                                                                                                                              | x                                                                  |                                                                       | Boehringer Ingelheim v. Genentech IPR2015-00417 Petitioner request for adverse judgment after institution | Celltrion v. Genentech IPR2015- 01733 Petitioner dismissed prior to institution decision | Celltrion v.<br>Genentech<br>IPR2016-<br>01667<br>Institution<br>denied | Pfizer v.<br>Genentech<br>IPR2017-<br>01923<br>Settled after<br>institution                               | Sandoz v.<br>Genentech<br>IPR2017-<br>02036<br>Institution<br>denied                                             | Sandoz v.<br>Genentech<br>IPR2017-02042<br>Institution<br>denied                                                           | Celltrion v.<br>Genentech<br>IPR2018-01019<br>Joined with<br>IPR2017-01923;<br>Settled after<br>institution                              |
| 7,976,838 | X                                                                   | X                                                                                        | x                                                                                                                              | x                                                                  | х                                                                     | x                                                                                                         | Х                                                                                        | х                                                                       | x                                                                                                         | Х                                                                                                                | x                                                                                                                          | X                                                                                                                                        |