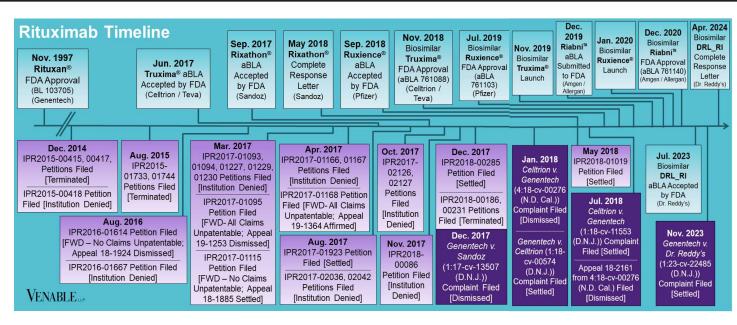

## VENABLE

**December 31, 2024** 

FWD = Final Written Decision

## Spotlight On: Rituximab

VENABLE LLP

**December 31, 2024** 

|           | Genentech v. Celltrion 1:18-cv- 11553 (D.N.J.) Settled Cont'd below | Genentech<br>v. Celltrion<br>1:18-cv-<br>00574<br>(D.N.J.)<br>Settled<br>Cont'd<br>below | Celltrion v.<br>Genentech<br>4:18-cv-00276<br>(N.D. Cal.)<br>Dismissed;<br>Appeal No. 18-<br>2161<br>Dismissed<br>Cont'd below | Genentech v. Sandoz 1:17-cv- 13507 (D.N.J.) Dismissed Cont'd below | Genentech v. Dr. Reddy's 1:23-cv- 22485 (D.N.J.) Settled Cont'd below | Celltrion v.<br>Genentech<br>IPR2017-01227<br>Institution<br>denied                                       | Celltrion v.<br>Genentech<br>IPR2017-<br>01230<br>Institution<br>denied                  | Pfizer v.<br>Genentech<br>IPR2017-<br>02126<br>Institution<br>denied    | Boehringer Ingelheim v. Genentech IPR2015-00415 Petitioner request for adverse judgment after institution | Celltrion v.<br>Genentech<br>IPR2015-<br>01744<br>Petitioner<br>dismissed<br>prior to<br>institution<br>decision | Celltrion v.<br>Genentech<br>IPR2016-01614<br>FWD (no<br>instituted claim<br>unpatentable);<br>Appeal 18-1924<br>dismissed | Pfizer v. Genentech IPR2017-01115 (Joined with IPR2016-01614) FWD (no instituted claim unpatentable); Appeal 18-1885 dismissed (settled) |
|-----------|---------------------------------------------------------------------|------------------------------------------------------------------------------------------|--------------------------------------------------------------------------------------------------------------------------------|--------------------------------------------------------------------|-----------------------------------------------------------------------|-----------------------------------------------------------------------------------------------------------|------------------------------------------------------------------------------------------|-------------------------------------------------------------------------|-----------------------------------------------------------------------------------------------------------|------------------------------------------------------------------------------------------------------------------|----------------------------------------------------------------------------------------------------------------------------|------------------------------------------------------------------------------------------------------------------------------------------|
| 6,121,428 |                                                                     | Х                                                                                        |                                                                                                                                | Х                                                                  |                                                                       |                                                                                                           |                                                                                          |                                                                         |                                                                                                           |                                                                                                                  |                                                                                                                            |                                                                                                                                          |
| 6,242,177 |                                                                     | Х                                                                                        |                                                                                                                                |                                                                    |                                                                       |                                                                                                           |                                                                                          |                                                                         |                                                                                                           |                                                                                                                  |                                                                                                                            |                                                                                                                                          |
| 6,331,415 | Х                                                                   | Х                                                                                        | x                                                                                                                              | Х                                                                  |                                                                       |                                                                                                           |                                                                                          |                                                                         |                                                                                                           |                                                                                                                  |                                                                                                                            |                                                                                                                                          |
| 6,417,335 |                                                                     | X                                                                                        | x                                                                                                                              |                                                                    |                                                                       |                                                                                                           |                                                                                          |                                                                         |                                                                                                           |                                                                                                                  |                                                                                                                            |                                                                                                                                          |
| 6,455,043 |                                                                     | х                                                                                        | x                                                                                                                              |                                                                    |                                                                       |                                                                                                           |                                                                                          |                                                                         |                                                                                                           |                                                                                                                  |                                                                                                                            |                                                                                                                                          |
| 6,489,447 | Х                                                                   | X                                                                                        | x                                                                                                                              | Х                                                                  |                                                                       |                                                                                                           |                                                                                          |                                                                         |                                                                                                           |                                                                                                                  |                                                                                                                            |                                                                                                                                          |
| 6,586,206 |                                                                     | Х                                                                                        | x                                                                                                                              |                                                                    |                                                                       |                                                                                                           |                                                                                          |                                                                         |                                                                                                           |                                                                                                                  |                                                                                                                            |                                                                                                                                          |
| 6,610,516 | Х                                                                   | Х                                                                                        | x                                                                                                                              | Х                                                                  |                                                                       |                                                                                                           |                                                                                          |                                                                         |                                                                                                           |                                                                                                                  |                                                                                                                            |                                                                                                                                          |
| 6,620,918 | Х                                                                   | Х                                                                                        | x                                                                                                                              | Х                                                                  |                                                                       |                                                                                                           |                                                                                          |                                                                         |                                                                                                           |                                                                                                                  |                                                                                                                            |                                                                                                                                          |
| 6,716,602 |                                                                     | Х                                                                                        | x                                                                                                                              |                                                                    |                                                                       |                                                                                                           |                                                                                          |                                                                         |                                                                                                           |                                                                                                                  |                                                                                                                            |                                                                                                                                          |
| 6,870,034 |                                                                     |                                                                                          |                                                                                                                                | Х                                                                  |                                                                       |                                                                                                           |                                                                                          |                                                                         |                                                                                                           |                                                                                                                  |                                                                                                                            |                                                                                                                                          |
| 7,381,560 | Х                                                                   | X                                                                                        |                                                                                                                                | Х                                                                  |                                                                       |                                                                                                           |                                                                                          |                                                                         |                                                                                                           |                                                                                                                  |                                                                                                                            |                                                                                                                                          |
| 7,390,660 |                                                                     | х                                                                                        | x                                                                                                                              |                                                                    |                                                                       |                                                                                                           |                                                                                          |                                                                         |                                                                                                           |                                                                                                                  |                                                                                                                            |                                                                                                                                          |
| 7,485,704 | Х                                                                   | X                                                                                        | x                                                                                                                              | Х                                                                  | Х                                                                     |                                                                                                           |                                                                                          |                                                                         |                                                                                                           |                                                                                                                  |                                                                                                                            |                                                                                                                                          |
| 7,682,612 |                                                                     | х                                                                                        | x                                                                                                                              |                                                                    |                                                                       | x                                                                                                         | Х                                                                                        | х                                                                       |                                                                                                           |                                                                                                                  |                                                                                                                            |                                                                                                                                          |
| 7,807,799 | Х                                                                   | Х                                                                                        | x                                                                                                                              | Х                                                                  |                                                                       |                                                                                                           |                                                                                          |                                                                         |                                                                                                           |                                                                                                                  |                                                                                                                            |                                                                                                                                          |
| 7,820,161 | X                                                                   | Х                                                                                        | x                                                                                                                              | Х                                                                  |                                                                       |                                                                                                           |                                                                                          |                                                                         | х                                                                                                         | х                                                                                                                | x                                                                                                                          | Х                                                                                                                                        |
| 7,923,221 | x                                                                   | x                                                                                        | x                                                                                                                              | x                                                                  |                                                                       | Boehringer Ingelheim v. Genentech IPR2015-00417 Petitioner request for adverse judgment after institution | Celltrion v. Genentech IPR2015- 01733 Petitioner dismissed prior to institution decision | Celltrion v.<br>Genentech<br>IPR2016-<br>01667<br>Institution<br>denied | Pfizer v.<br>Genentech<br>IPR2017-<br>01923<br>Settled after<br>institution                               | Sandoz v.<br>Genentech<br>IPR2017-<br>02036<br>Institution<br>denied                                             | Sandoz v.<br>Genentech<br>IPR2017-02042<br>Institution<br>denied                                                           | Celltrion v.<br>Genentech<br>IPR2018-01019<br>Joined with<br>IPR2017-01923;<br>Settled after<br>institution                              |
| 7,976,838 | X                                                                   | X                                                                                        | x                                                                                                                              | x                                                                  | х                                                                     | x                                                                                                         | Х                                                                                        | х                                                                       | x                                                                                                         | Х                                                                                                                | x                                                                                                                          | X                                                                                                                                        |