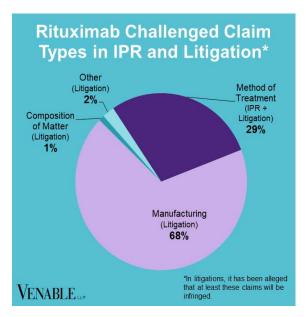

## VENABLE

**December 31, 2024** 

FWD = Final Written Decision

## Spotlight On: Rituximab

VENABLE LLP

**December 31, 2024** 

|           | Genentech v. Celltrion 1:18-cv- 11553 (D.N.J.) Settled Cont'd below | Genentech<br>v. Celltrion<br>1:18-cv-<br>00574<br>(D.N.J.)<br>Settled<br>Cont'd<br>below | Celltrion v.<br>Genentech<br>4:18-cv-00276<br>(N.D. Cal.)<br>Dismissed;<br>Appeal No. 18-<br>2161<br>Dismissed<br>Cont'd below | Genentech v. Sandoz 1:17-cv- 13507 (D.N.J.) Dismissed Cont'd below | Genentech v. Dr. Reddy's 1:23-cv- 22485 (D.N.J.) Settled Cont'd below | Celltrion v.<br>Genentech<br>IPR2017-01227<br>Institution<br>denied                                       | Celltrion v.<br>Genentech<br>IPR2017-<br>01230<br>Institution<br>denied                  | Pfizer v.<br>Genentech<br>IPR2017-<br>02126<br>Institution<br>denied    | Boehringer Ingelheim v. Genentech IPR2015-00415 Petitioner request for adverse judgment after institution | Celltrion v.<br>Genentech<br>IPR2015-<br>01744<br>Petitioner<br>dismissed<br>prior to<br>institution<br>decision | Celltrion v.<br>Genentech<br>IPR2016-01614<br>FWD (no<br>instituted claim<br>unpatentable);<br>Appeal 18-1924<br>dismissed | Pfizer v. Genentech IPR2017-01115 (Joined with IPR2016-01614) FWD (no instituted claim unpatentable); Appeal 18-1885 dismissed (settled) |
|-----------|---------------------------------------------------------------------|------------------------------------------------------------------------------------------|--------------------------------------------------------------------------------------------------------------------------------|--------------------------------------------------------------------|-----------------------------------------------------------------------|-----------------------------------------------------------------------------------------------------------|------------------------------------------------------------------------------------------|-------------------------------------------------------------------------|-----------------------------------------------------------------------------------------------------------|------------------------------------------------------------------------------------------------------------------|----------------------------------------------------------------------------------------------------------------------------|------------------------------------------------------------------------------------------------------------------------------------------|
| 6,121,428 |                                                                     | Х                                                                                        |                                                                                                                                | Х                                                                  |                                                                       |                                                                                                           |                                                                                          |                                                                         |                                                                                                           |                                                                                                                  |                                                                                                                            |                                                                                                                                          |
| 6,242,177 |                                                                     | Х                                                                                        |                                                                                                                                |                                                                    |                                                                       |                                                                                                           |                                                                                          |                                                                         |                                                                                                           |                                                                                                                  |                                                                                                                            |                                                                                                                                          |
| 6,331,415 | Х                                                                   | Х                                                                                        | x                                                                                                                              | Х                                                                  |                                                                       |                                                                                                           |                                                                                          |                                                                         |                                                                                                           |                                                                                                                  |                                                                                                                            |                                                                                                                                          |
| 6,417,335 |                                                                     | X                                                                                        | x                                                                                                                              |                                                                    |                                                                       |                                                                                                           |                                                                                          |                                                                         |                                                                                                           |                                                                                                                  |                                                                                                                            |                                                                                                                                          |
| 6,455,043 |                                                                     | х                                                                                        | x                                                                                                                              |                                                                    |                                                                       |                                                                                                           |                                                                                          |                                                                         |                                                                                                           |                                                                                                                  |                                                                                                                            |                                                                                                                                          |
| 6,489,447 | Х                                                                   | X                                                                                        | x                                                                                                                              | Х                                                                  |                                                                       |                                                                                                           |                                                                                          |                                                                         |                                                                                                           |                                                                                                                  |                                                                                                                            |                                                                                                                                          |
| 6,586,206 |                                                                     | Х                                                                                        | x                                                                                                                              |                                                                    |                                                                       |                                                                                                           |                                                                                          |                                                                         |                                                                                                           |                                                                                                                  |                                                                                                                            |                                                                                                                                          |
| 6,610,516 | Х                                                                   | Х                                                                                        | x                                                                                                                              | Х                                                                  |                                                                       |                                                                                                           |                                                                                          |                                                                         |                                                                                                           |                                                                                                                  |                                                                                                                            |                                                                                                                                          |
| 6,620,918 | Х                                                                   | Х                                                                                        | x                                                                                                                              | Х                                                                  |                                                                       |                                                                                                           |                                                                                          |                                                                         |                                                                                                           |                                                                                                                  |                                                                                                                            |                                                                                                                                          |
| 6,716,602 |                                                                     | Х                                                                                        | x                                                                                                                              |                                                                    |                                                                       |                                                                                                           |                                                                                          |                                                                         |                                                                                                           |                                                                                                                  |                                                                                                                            |                                                                                                                                          |
| 6,870,034 |                                                                     |                                                                                          |                                                                                                                                | Х                                                                  |                                                                       |                                                                                                           |                                                                                          |                                                                         |                                                                                                           |                                                                                                                  |                                                                                                                            |                                                                                                                                          |
| 7,381,560 | Х                                                                   | X                                                                                        |                                                                                                                                | Х                                                                  |                                                                       |                                                                                                           |                                                                                          |                                                                         |                                                                                                           |                                                                                                                  |                                                                                                                            |                                                                                                                                          |
| 7,390,660 |                                                                     | х                                                                                        | x                                                                                                                              |                                                                    |                                                                       |                                                                                                           |                                                                                          |                                                                         |                                                                                                           |                                                                                                                  |                                                                                                                            |                                                                                                                                          |
| 7,485,704 | Х                                                                   | X                                                                                        | x                                                                                                                              | Х                                                                  | Х                                                                     |                                                                                                           |                                                                                          |                                                                         |                                                                                                           |                                                                                                                  |                                                                                                                            |                                                                                                                                          |
| 7,682,612 |                                                                     | х                                                                                        | x                                                                                                                              |                                                                    |                                                                       | x                                                                                                         | Х                                                                                        | х                                                                       |                                                                                                           |                                                                                                                  |                                                                                                                            |                                                                                                                                          |
| 7,807,799 | Х                                                                   | Х                                                                                        | x                                                                                                                              | Х                                                                  |                                                                       |                                                                                                           |                                                                                          |                                                                         |                                                                                                           |                                                                                                                  |                                                                                                                            |                                                                                                                                          |
| 7,820,161 | X                                                                   | Х                                                                                        | x                                                                                                                              | Х                                                                  |                                                                       |                                                                                                           |                                                                                          |                                                                         | х                                                                                                         | х                                                                                                                | x                                                                                                                          | Х                                                                                                                                        |
| 7,923,221 | x                                                                   | x                                                                                        | x                                                                                                                              | x                                                                  |                                                                       | Boehringer Ingelheim v. Genentech IPR2015-00417 Petitioner request for adverse judgment after institution | Celltrion v. Genentech IPR2015- 01733 Petitioner dismissed prior to institution decision | Celltrion v.<br>Genentech<br>IPR2016-<br>01667<br>Institution<br>denied | Pfizer v.<br>Genentech<br>IPR2017-<br>01923<br>Settled after<br>institution                               | Sandoz v.<br>Genentech<br>IPR2017-<br>02036<br>Institution<br>denied                                             | Sandoz v.<br>Genentech<br>IPR2017-02042<br>Institution<br>denied                                                           | Celltrion v.<br>Genentech<br>IPR2018-01019<br>Joined with<br>IPR2017-01923;<br>Settled after<br>institution                              |
| 7,976,838 | X                                                                   | X                                                                                        | x                                                                                                                              | x                                                                  | х                                                                     | x                                                                                                         | Х                                                                                        | х                                                                       | x                                                                                                         | Х                                                                                                                | x                                                                                                                          | X                                                                                                                                        |