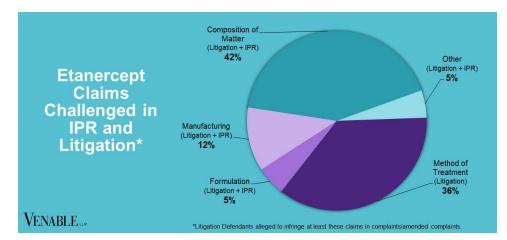

**Technology:** Etanercept is a recombinant tumor necrosis factor receptor ("TNFR"):F<sub>c</sub> fusion protein that is indicated for the treatment of various types of arthritis, ankylosing spondylitis, and plaque psoriasis.

## **Etanercept Timeline** Nov. 1998 Aug. 2016 Apr. 2019 Enbrel® Biosimilar Erelzi® Biosimilar Eticovo® **FDA** Approval FDA Approval FDA Approval (BL 103795) (aBL 761042) (aBL 761066) (Immunex (Amgen)) (Sandoz) (Samsung Bioepis) Feb. 2016 Aug. 2019 Jun. 2013 Dec. 2014 Sep. 2017 Amgen v. Sandoz Sandoz v. Amgen Amgen v. Sandoz v. IPR2017-02066 (2:16-cv-01118) Amgen (Fed. Cir. 14-1693, Sandoz Petition Filed Decision [Patents Not [Institution (3:13-cv-02904) Appeal of 3:13-cv-02904) (2:16-cv-01118) Invalid; Stipulated Complaint Filed Decision [Affirmed] **Complaint Filed** Denied] Infringement] Apr. 2019 Jul. 2020 Nov. 2013 Aug. 2015 Aug. 2017 Amgen v. Samsung Amgen v. Sandoz Sandoz v. Amgen IPR2015-01792 IPR2017-01916 (Fed. Cir. 20-1037 (3:13-cv-02904) Bioepis Petition Filed **Petition Filed** (2:19-cv-11755) Appeal of 2:16-cv-Motion to Dismiss Granted [Institution [Institution Complaint Filed 01118) Decision Denied] Denied] [Affirmed] **VENABLE** LLP [Ongoing]

|           | Sandoz v. Amgen<br>3:13-cv-02904 (N.D.<br>Cal.) Dismissed for lack<br>of subject matter<br>jurisdiction; Fed. Cir.<br>14-1693 Affirmed | Amgen v. Sandoz<br>2:16-cv-01118 (D.N.J.)<br>Patents not invalid;<br>Stipulation of<br>infringement; Appeal<br>20-1037 Affirmed,<br>Request for <i>en banc</i><br>rehearing denied;<br>Supreme Court 20-1110<br>Certiorari denied | <i>Amgen v. Samsung<br/>Bioepis</i> 2:19-cv-11755<br>(D.N.J.)<br>Ongoing | Coalition for Affordable<br>Drugs v. Amgen<br>IPR2015-01792<br>Institution denied | Coherus v. Hoffman-La<br>Roche<br>IPR2017-01916<br>Institution denied | Coherus v. Hoffman-La<br>Roche<br>IPR2017-02066<br>Institution denied |
|-----------|----------------------------------------------------------------------------------------------------------------------------------------|-----------------------------------------------------------------------------------------------------------------------------------------------------------------------------------------------------------------------------------|--------------------------------------------------------------------------|-----------------------------------------------------------------------------------|-----------------------------------------------------------------------|-----------------------------------------------------------------------|
| 7,915,225 |                                                                                                                                        | x                                                                                                                                                                                                                                 | x                                                                        |                                                                                   |                                                                       |                                                                       |
| 8,063,182 | x                                                                                                                                      | x                                                                                                                                                                                                                                 | x                                                                        |                                                                                   |                                                                       | x                                                                     |
| 8,119,605 |                                                                                                                                        | x                                                                                                                                                                                                                                 | x                                                                        |                                                                                   |                                                                       |                                                                       |
| 8,163,522 | x                                                                                                                                      | x                                                                                                                                                                                                                                 | x                                                                        | x                                                                                 | x                                                                     |                                                                       |
| 8,722,631 |                                                                                                                                        | x                                                                                                                                                                                                                                 | x                                                                        |                                                                                   |                                                                       |                                                                       |