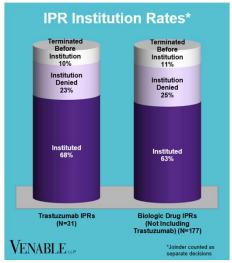

## Spotlight On: Trastuzumab

## VENABLE

November 30, 2024











FWD = Final Written Decision



## Spotlight On: Trastuzumab

VENABLE LLP

November 30, 2024

**Technology:** Trastuzumab is a humanized monoclonal antibody that targets the HER2/neu receptor, which is overexpressed in some types of cancer. The HER2 pathway is involved in cell growth and division.

|           | Genentech v. Pfizer 1:17-cv- 01672 (D. Del.) Settled Cont'd below | Celltrion v.<br>Genentech<br>4:18-cv-<br>00274 (N.D.<br>Cal.)<br>Dismissed;<br>Fed. Cir. 18-<br>2160<br>Dismissed<br>Cont'd<br>below | Genentech v. Celltrion 1:18-cv- 00095 (D. Del.) Settled Cont'd below | Genentech v. Amgen 1:18-cv- 00924 (D. Del.) Settled; Fed. Cir. 19- 2156 TRO/PI Denied Cont'd below | Genentech v. Celltrion 1:18-cv- 01025 (D. Del.) Settled Cont'd below | Genentech v. Samsung Bioepis 1:18-cv