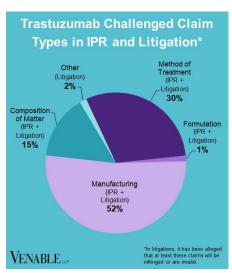

## Spotlight On: Trastuzumab

## VENABLE

November 30, 2024











FWD = Final Written Decision



## Spotlight On: Trastuzumab

VENABLE LLP

November 30, 2024

**Technology:** Trastuzumab is a humanized monoclonal antibody that targets the HER2/neu receptor, which is overexpressed in some types of cancer. The HER2 pathway is involved in cell growth and division.

|           | Genentech v. Pfizer 1:17-cv- 01672 (D. Del.) Settled Cont'd below | Celltrion v.<br>Genentech<br>4:18-cv-<br>00274 (N.D.<br>Cal.)<br>Dismissed;<br>Fed. Cir. 18-<br>2160<br>Dismissed<br>Cont'd<br>below | Genentech v. Celltrion 1:18-cv- 00095 (D. Del.) Settled Cont'd below | Genentech v. Amgen 1:18-cv- 00924 (D. Del.) Settled; Fed. Cir. 19- 2156 TRO/PI Denied Cont'd below | Genentech v. Celltrion 1:18-cv- 01025 (D. Del.) Settled Cont'd below | Genentech v. Samsung Bioepis 1:1