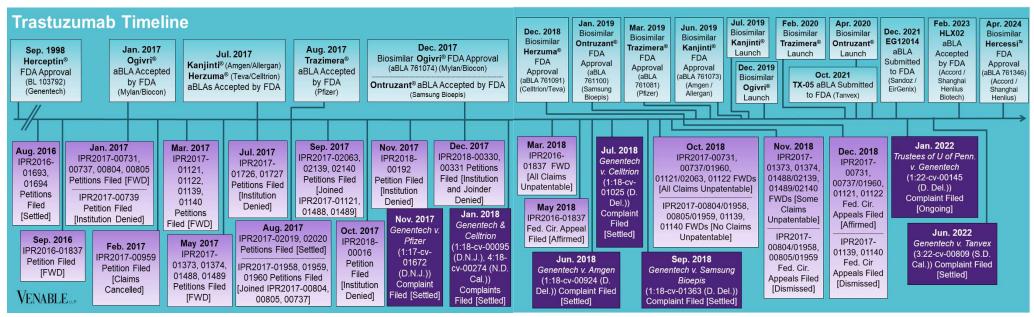

## Spotlight On: Trastuzumab

## Spotlight On: Trastuzumab

VENABLE LLP

November 30, 2024

**Technology:** Trastuzumab is a humanized monoclonal antibody that targets the HER2/neu receptor, which is overexpressed in some types of cancer. The HER2 pathway is involved in cell growth and division.