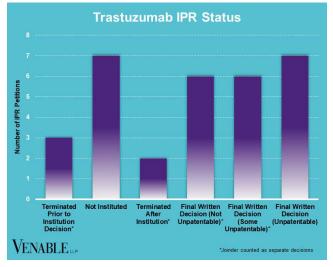

## Spotlight On: Trastuzumab

## VENABLE

November 30, 2024











FWD = Final Written Decision



## Spotlight On: Trastuzumab

VENABLE LLP

November 30, 2024

**Technology:** Trastuzumab is a humanized monoclonal antibody that targets the HER2/neu receptor, which is overexpressed in some types of cancer. The HER2 pathway is involved in cell growth and division.

|           | Genentech v. Pfizer 1:17-cv- 01672 (D. Del.) Settled Cont'd below | Celltrion v.<br>Genentech<br>4:18-cv-<br>00274 (N.D.<br>Cal.)<br>Dismissed;<br>Fed. Cir. 18-<br>2160<br>Dismissed<br>Cont'd<br>below | Genentech v. Celltrion 1:18-cv- 00095 (D. Del.) Settled Cont'd below | Genentech v. Amgen 1:18-cv- 00924 (D. Del.) Settled; Fed. Cir. 19- 2156 TRO/PI Denied Cont'd below | Genentech v. Celltrion 1:18-cv- 01025 (D. Del.) Settled Cont'd below | Genentech v. Samsung Bioepis 1:18-