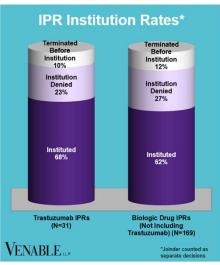

## Spotlight On: Trastuzumab

## VENABLE

November 30, 2024











FWD = Final Written Decision



## Spotlight On: Trastuzumab

VENABLE LLP

November 30, 2024

**Technology:** Trastuzumab is a humanized monoclonal antibody that targets the HER2/neu receptor, which is overexpressed in some types of cancer. The HER2 pathway is involved in cell growth and division.

|           | Genentech v. Pfizer 1:17-cv- 01672 (D. Del.) Settled Cont'd below | Celltrion v.<br>Genentech<br>4:18-cv-<br>00274 (N.D.<br>Cal.)<br>Dismissed;<br>Fed. Cir. 18-<br>2160<br>Dismissed<br>Cont'd<br>below | Genentech v. Celltrion 1:18-cv- 00095 (D. Del.) Settled Cont'd below | Genentech v. Amgen 1:18-cv- 00924 (D. Del.) Settled; Fed. Cir. 19- 2156 TRO/PI Denied Cont'd below | Genentech v. Celltrion 1:18-cv- 01025 (D. Del.) Settled Cont'd below | Genentech v. Samsung Bioepis 1:18-cv-