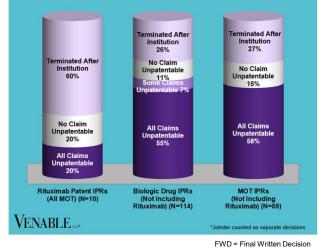

BIOLOGICSHQ.COM

Spotlight On: Rituximab

November 30, 2024

|           | Genentech<br>v. Celltrion<br>1:18-cv-<br>11553<br>(D.N.J.)<br>Settled<br>Cont'd<br>below | Genentech<br>v. Celltrion<br>1:18-cv-<br>00574<br>(D.N.J.)<br>Settled<br>Cont'd<br>below | Celltrion v.<br>Genentech<br>4:18-cv-00276<br>(N.D. Cal.)<br>Dismissed;<br>Appeal No. 18-<br>2161<br>Dismissed<br>Cont'd below | Genentech<br>v. Sandoz<br>1:17-cv-<br>13507<br>(D.N.J.)<br>Dismissed<br>Cont'd<br>below | Genentech<br>v. Dr.<br>Reddy's<br>1:23-cv-<br>22485<br>(D.N.J.)<br>Settled<br>Cont'd<br>below | Celltrion v.<br>Genentech<br>IPR2017-01227<br>Institution<br>denied                                                               | Celltrion v.<br>Genentech<br>IPR2017-<br>01230<br>Institution<br>denied                                          | Pfizer v.<br>Genentech<br>IPR2017-<br>02126<br>Institution<br>denied    | Boehringer<br>Ingelheim v.<br>Genentech<br>IPR2015-00415<br>Petitioner<br>request for<br>adverse<br>judgment after<br>institution | Celltrion v.<br>Genentech<br>IPR2015-<br>01744<br>Petitioner<br>dismissed<br>prior to<br>institution<br>decision | Celltrion v.<br>Genentech<br>IPR2016-01614<br>FWD (no<br>instituted claim<br>unpatentable);<br>Appeal 18-1924<br>dismissed | Pfizer v. Genentech<br>IPR2017-01115<br>(Joined with<br>IPR2016-01614)<br>FWD (no instituted<br>claim unpatentable);<br>Appeal 18-1885<br>dismissed (settled) |
|-----------|------------------------------------------------------------------------------------------|------------------------------------------------------------------------------------------|--------------------------------------------------------------------------------------------------------------------------------|-----------------------------------------------------------------------------------------|-----------------------------------------------------------------------------------------------|-----------------------------------------------------------------------------------------------------------------------------------|------------------------------------------------------------------------------------------------------------------|-------------------------------------------------------------------------|-----------------------------------------------------------------------------------------------------------------------------------|------------------------------------------------------------------------------------------------------------------|----------------------------------------------------------------------------------------------------------------------------|---------------------------------------------------------------------------------------------------------------------------------------------------------------|
| 6,121,428 |                                                                                          | Х                                                                                        |                                                                                                                                | х                                                                                       |                                                                                               |                                                                                                                                   |                                                                                                                  |                                                                         |                                                                                                                                   |                                                                                                                  |                                                                                                                            |                                                                                                                                                               |
| 6,242,177 |                                                                                          | х                                                                                        |                                                                                                                                |                                                                                         |                                                                                               |                                                                                                                                   |                                                                                                                  |                                                                         |                                                                                                                                   |                                                                                                                  |                                                                                                                            |                                                                                                                                                               |
| 6,331,415 | x                                                                                        | х                                                                                        | x                                                                                                                              | х                                                                                       |                                                                                               |                                                                                                                                   |                                                                                                                  |                                                                         |                                                                                                                                   |                                                                                                                  |                                                                                                                            |                                                                                                                                                               |
| 6,417,335 |                                                                                          | х                                                                                        | x                                                                                                                              |                                                                                         |                                                                                               |                                                                                                                                   |                                                                                                                  |                                                                         |                                                                                                                                   |                                                                                                                  |                                                                                                                            |                                                                                                                                                               |
| 6,455,043 |                                                                                          | х                                                                                        | х                                                                                                                              |                                                                                         |                                                                                               |                                                                                                                                   |                                                                                                                  |                                                                         |                                                                                                                                   |                                                                                                                  |                                                                                                                            |                                                                                                                                                               |
| 6,489,447 | х                                                                                        | х                                                                                        | х                                                                                                                              | х                                                                                       |                                                                                               |                                                                                                                                   |                                                                                                                  |                                                                         |                                                                                                                                   |                                                                                                                  |                                                                                                                            |                                                                                                                                                               |
| 6,586,206 |                                                                                          | х                                                                                        | х                                                                                                                              |                                                                                         |                                                                                               |                                                                                                                                   |                                                                                                                  |                                                                         |                                                                                                                                   |                                                                                                                  |                                                                                                                            |                                                                                                                                                               |
| 6,610,516 | х                                                                                        | х                                                                                        | х                                                                                                                              | х                                                                                       |                                                                                               |                                                                                                                                   |                                                                                                                  |                                                                         |                                                                                                                                   |                                                                                                                  |                                                                                                                            |                                                                                                                                                               |
| 6,620,918 | Х                                                                                        | Х                                                                                        | х                                                                                                                              | х                                                                                       |                                                                                               |                                                                                                                                   |                                                                                                                  |                                                                         |                                                                                                                                   |                                                                                                                  |                                                                                                                            |                                                                                                                                                               |
| 6,716,602 |                                                                                          | х                                                                                        | х                                                                                                                              |                                                                                         |                                                                                               |                                                                                                                                   |                                                                                                                  |                                                                         |                                                                                                                                   |                                                                                                                  |                                                                                                                            |                                                                                                                                                               |
| 6,870,034 |                                                                                          |                                                                                          |                                                                                                                                | Х                                                                                       |                                                                                               |                                                                                                                                   |                                                                                                                  |                                                                         |                                                                                                                                   |                                                                                                                  |                                                                                                                            |                                                                                                                                                               |
| 7,381,560 | х                                                                                        | х                                                                                        |                                                                                                                                | х                                                                                       |                                                                                               |                                                                                                                                   |                                                                                                                  |                                                                         |                                                                                                                                   |                                                                                                                  |                                                                                                                            |                                                                                                                                                               |
| 7,390,660 |                                                                                          | Х                                                                                        | Х                                                                                                                              |                                                                                         |                                                                                               |                                                                                                                                   |                                                                                                                  |                                                                         |                                                                                                                                   |                                                                                                                  |                                                                                                                            |                                                                                                                                                               |
| 7,485,704 | Х                                                                                        | х                                                                                        | х                                                                                                                              | х                                                                                       | х                                                                                             |                                                                                                                                   |                                                                                                                  |                                                                         |                                                                                                                                   |                                                                                                                  |                                                                                                                            |                                                                                                                                                               |
| 7,682,612 |                                                                                          | Х                                                                                        | Х                                                                                                                              |                                                                                         |                                                                                               | x                                                                                                                                 | х                                                                                                                | Х                                                                       |                                                                                                                                   |                                                                                                                  |                                                                                                                            |                                                                                                                                                               |
| 7,807,799 | Х                                                                                        | Х                                                                                        | x                                                                                                                              | Х                                                                                       |                                                                                               |                                                                                                                                   |                                                                                                                  |                                                                         |                                                                                                                                   |                                                                                                                  |                                                                                                                            |                                                                                                                                                               |
| 7,820,161 | x                                                                                        | x                                                                                        | x                                                                                                                              | x                                                                                       |                                                                                               | Boehringer<br>Ingelheim v.<br>Genentech<br>IPR2015-00417<br>Petitioner<br>request for<br>adverse<br>judgment after<br>institution | Celltrion v.<br>Genentech<br>IPR2015-<br>01733<br>Petitioner<br>dismissed<br>prior to<br>institution<br>decision | Celltrion v.<br>Genentech<br>IPR2016-<br>01667<br>Institution<br>denied | x<br><i>Pfizer v.</i><br><i>Genentech</i><br>IPR2017-<br>01923<br>Settled after<br>institution                                    | x<br>Genentech<br>IPR2017-<br>02036<br>Institution<br>denied                                                     | x<br>Sandoz v.<br>Genentech<br>IPR2017-02042<br>Institution<br>denied                                                      | x<br>Celltrion v.<br>Genentech<br>IPR2018-01019<br>Joined with<br>IPR2017-01923;<br>Settled after<br>institution                                              |
| 7,976,838 | Х                                                                                        | Х                                                                                        | Х                                                                                                                              | Х                                                                                       | х                                                                                             | Х                                                                                                                                 | Х                                                                                                                | Х                                                                       | Х                                                                                                                                 | Х                                                                                                                | х                                                                                                                          | X<br>FWD = Final Written Decision                                                                                                                             |