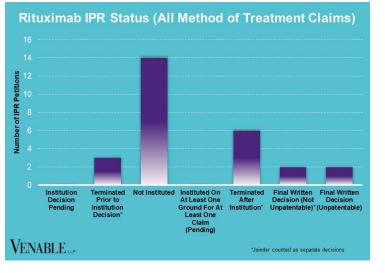

BIOLOGICSHQ.COM

Spotlight On: Rituximab

November 30, 2024

|           | Genentech<br>v. Celltrion<br>1:18-cv-<br>11553<br>(D.N.J.)<br>Settled<br>Cont'd<br>below | Genentech<br>v. Celltrion<br>1:18-cv-<br>00574<br>(D.N.J.)<br>Settled<br>Cont'd<br>below | Celltrion v.<br>Genentech<br>4:18-cv-00276<br>(N.D. Cal.)<br>Dismissed;<br>Appeal No. 18-<br>2161<br>Dismissed<br>Cont'd below | Genentech<br>v. Sandoz<br>1:17-cv-<br>13507<br>(D.N.J.)<br>Dismissed<br>Cont'd<br>below | Genentech<br>v. Dr.<br>Reddy's<br>1:23-cv-<br>22485<br>(D.N.J.)<br>Settled<br>Cont'd<br>below | Celltrion v.<br>Genentech<br>IPR2017-01227<br>Institution<br>denied                                                               | Celltrion v.<br>Genentech<br>IPR2017-<br>01230<br>Institution<br>denied                                          | Pfizer v.<br>Genentech<br>IPR2017-<br>02126<br>Institution<br>denied    | Boehringer<br>Ingelheim v.<br>Genentech<br>IPR2015-00415<br>Petitioner<br>request for<br>adverse<br>judgment after<br>institution | Celltrion v.<br>Genentech<br>IPR2015-<br>01744<br>Petitioner<br>dismissed<br>prior to<br>institution<br>decision | Celltrion v.<br>Genentech<br>IPR2016-01614<br>FWD (no<br>instituted claim<br>unpatentable);<br>Appeal 18-1924<br>dismissed | Pfizer v. Genentech<br>IPR2017-01115<br>(Joined with<br>IPR2016-01614)<br>FWD (no instituted<br>claim unpatentable);<br>Appeal 18-1885<br>dismissed (settled) |
|-----------|------------------------------------------------------------------------------------------|------------------------------------------------------------------------------------------|--------------------------------------------------------------------------------------------------------------------------------|-----------------------------------------------------------------------------------------|-----------------------------------------------------------------------------------------------|-----------------------------------------------------------------------------------------------------------------------------------|------------------------------------------------------------------------------------------------------------------|-------------------------------------------------------------------------|-----------------------------------------------------------------------------------------------------------------------------------|------------------------------------------------------------------------------------------------------------------|----------------------------------------------------------------------------------------------------------------------------|---------------------------------------------------------------------------------------------------------------------------------------------------------------|
| 6,121,428 |                                                                                          | Х                                                                                        |                                                                                                                                | х                                                                                       |                                                                                               |                                                                                                                                   |                                                                                                                  |                                                                         |                                                                                                                                   |                                                                                                                  |                                                                                                                            |                                                                                                                                                               |
| 6,242,177 |                                                                                          | х                                                                                        |                                                                                                                                |                                                                                         |                                                                                               |                                                                                                                                   |                                                                                                                  |                                                                         |                                                                                                                                   |                                                                                                                  |                                                                                                                            |                                                                                                                                                               |
| 6,331,415 | x                                                                                        | х                                                                                        | x                                                                                                                              | х                                                                                       |                                                                                               |                                                                                                                                   |                                                                                                                  |                                                                         |                                                                                                                                   |                                                                                                                  |                                                                                                                            |                                                                                                                                                               |
| 6,417,335 |                                                                                          | х                                                                                        | x                                                                                                                              |                                                                                         |                                                                                               |                                                                                                                                   |                                                                                                                  |                                                                         |                                                                                                                                   |                                                                                                                  |                                                                                                                            |                                                                                                                                                               |
| 6,455,043 |                                                                                          | х                                                                                        | х                                                                                                                              |                                                                                         |                                                                                               |                                                                                                                                   |                                                                                                                  |                                                                         |                                                                                                                                   |                                                                                                                  |                                                                                                                            |                                                                                                                                                               |
| 6,489,447 | х                                                                                        | х                                                                                        | х                                                                                                                              | х                                                                                       |                                                                                               |                                                                                                                                   |                                                                                                                  |                                                                         |                                                                                                                                   |                                                                                                                  |                                                                                                                            |                                                                                                                                                               |
| 6,586,206 |                                                                                          | х                                                                                        | х                                                                                                                              |                                                                                         |                                                                                               |                                                                                                                                   |                                                                                                                  |                                                                         |                                                                                                                                   |                                                                                                                  |                                                                                                                            |                                                                                                                                                               |
| 6,610,516 | х                                                                                        | х                                                                                        | х                                                                                                                              | х                                                                                       |                                                                                               |                                                                                                                                   |                                                                                                                  |                                                                         |                                                                                                                                   |                                                                                                                  |                                                                                                                            |                                                                                                                                                               |
| 6,620,918 | Х                                                                                        | Х                                                                                        | х                                                                                                                              | х                                                                                       |                                                                                               |                                                                                                                                   |                                                                                                                  |                                                                         |                                                                                                                                   |                                                                                                                  |                                                                                                                            |                                                                                                                                                               |
| 6,716,602 |                                                                                          | х                                                                                        | х                                                                                                                              |                                                                                         |                                                                                               |                                                                                                                                   |                                                                                                                  |                                                                         |                                                                                                                                   |                                                                                                                  |                                                                                                                            |                                                                                                                                                               |
| 6,870,034 |                                                                                          |                                                                                          |                                                                                                                                | Х                                                                                       |                                                                                               |                                                                                                                                   |                                                                                                                  |                                                                         |                                                                                                                                   |                                                                                                                  |                                                                                                                            |                                                                                                                                                               |
| 7,381,560 | х                                                                                        | х                                                                                        |                                                                                                                                | х                                                                                       |                                                                                               |                                                                                                                                   |                                                                                                                  |                                                                         |                                                                                                                                   |                                                                                                                  |                                                                                                                            |                                                                                                                                                               |
| 7,390,660 |                                                                                          | Х                                                                                        | Х                                                                                                                              |                                                                                         |                                                                                               |                                                                                                                                   |                                                                                                                  |                                                                         |                                                                                                                                   |                                                                                                                  |                                                                                                                            |                                                                                                                                                               |
| 7,485,704 | Х                                                                                        | х                                                                                        | х                                                                                                                              | х                                                                                       | х                                                                                             |                                                                                                                                   |                                                                                                                  |                                                                         |                                                                                                                                   |                                                                                                                  |                                                                                                                            |                                                                                                                                                               |
| 7,682,612 |                                                                                          | Х                                                                                        | Х                                                                                                                              |                                                                                         |                                                                                               | x                                                                                                                                 | х                                                                                                                | Х                                                                       |                                                                                                                                   |                                                                                                                  |                                                                                                                            |                                                                                                                                                               |
| 7,807,799 | Х                                                                                        | Х                                                                                        | x                                                                                                                              | Х                                                                                       |                                                                                               |                                                                                                                                   |                                                                                                                  |                                                                         |                                                                                                                                   |                                                                                                                  |                                                                                                                            |                                                                                                                                                               |
| 7,820,161 | x                                                                                        | x                                                                                        | x                                                                                                                              | x                                                                                       |                                                                                               | Boehringer<br>Ingelheim v.<br>Genentech<br>IPR2015-00417<br>Petitioner<br>request for<br>adverse<br>judgment after<br>institution | Celltrion v.<br>Genentech<br>IPR2015-<br>01733<br>Petitioner<br>dismissed<br>prior to<br>institution<br>decision | Celltrion v.<br>Genentech<br>IPR2016-<br>01667<br>Institution<br>denied | x<br><i>Pfizer v.</i><br><i>Genentech</i><br>IPR2017-<br>01923<br>Settled after<br>institution                                    | x<br>Genentech<br>IPR2017-<br>02036<br>Institution<br>denied                                                     | x<br>Sandoz v.<br>Genentech<br>IPR2017-02042<br>Institution<br>denied                                                      | x<br>Celltrion v.<br>Genentech<br>IPR2018-01019<br>Joined with<br>IPR2017-01923;<br>Settled after<br>institution                                              |
| 7,976,838 | Х                                                                                        | Х                                                                                        | Х                                                                                                                              | Х                                                                                       | х                                                                                             | Х                                                                                                                                 | Х                                                                                                                | Х                                                                       | Х                                                                                                                                 | Х                                                                                                                | х                                                                                                                          | X<br>FWD = Final Written Decision                                                                                                                             |