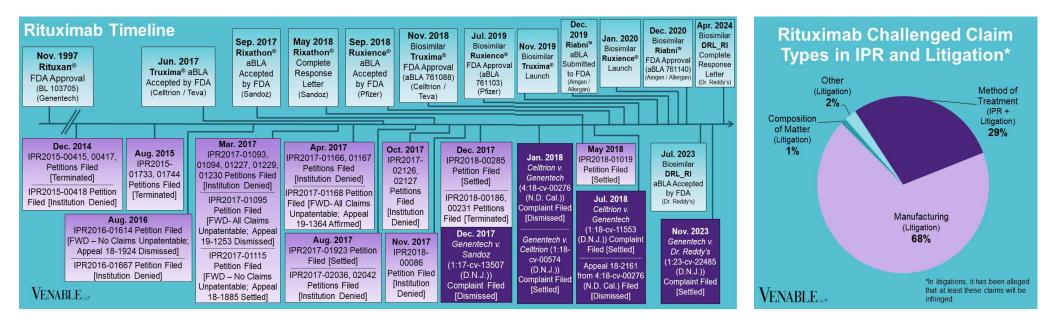

BIOLOGICSHQ.COM

Spotlight On: Rituximab

November 30, 2024

|           | Genentech<br>v. Celltrion<br>1:18-cv-<br>11553<br>(D.N.J.)<br>Settled<br>Cont'd<br>below | Genentech<br>v. Celltrion<br>1:18-cv-<br>00574<br>(D.N.J.)<br>Settled<br>Cont'd<br>below | Celltrion v.<br>Genentech<br>4:18-cv-00276<br>(N.D. Cal.)<br>Dismissed;<br>Appeal No. 18-<br>2161<br>Dismissed<br>Cont'd below | Genentech<br>v. Sandoz<br>1:17-cv-<br>13507<br>(D.N.J.)<br>Dismissed<br>Cont'd<br>below | Genentech<br>v. Dr.<br>Reddy's<br>1:23-cv-<br>22485<br>(D.N.J.)<br>Settled<br>Cont'd<br>below | Celltrion v.<br>Genentech<br>IPR2017-01227<br>Institution<br>denied                                                               | Celltrion v.<br>Genentech<br>IPR2017-<br>01230<br>Institution<br>denied                                          | Pfizer v.<br>Genentech<br>IPR2017-<br>02126<br>Institution<br>denied    | Boehringer<br>Ingelheim v.<br>Genentech<br>IPR2015-00415<br>Petitioner<br>request for<br>adverse<br>judgment after<br>institution | Celltrion v.<br>Genentech<br>IPR2015-<br>01744<br>Petitioner<br>dismissed<br>prior to<br>institution<br>decision | Celltrion v.<br>Genentech<br>IPR2016-01614<br>FWD (no<br>instituted claim<br>unpatentable);<br>Appeal 18-1924<br>dismissed | Pfizer v. Genentech<br>IPR2017-01115<br>(Joined with<br>IPR2016-01614)<br>FWD (no instituted<br>claim unpatentable);<br>Appeal 18-1885<br>dismissed (settled) |
|-----------|------------------------------------------------------------------------------------------|------------------------------------------------------------------------------------------|--------------------------------------------------------------------------------------------------------------------------------|-----------------------------------------------------------------------------------------|-----------------------------------------------------------------------------------------------|-----------------------------------------------------------------------------------------------------------------------------------|------------------------------------------------------------------------------------------------------------------|-------------------------------------------------------------------------|-----------------------------------------------------------------------------------------------------------------------------------|------------------------------------------------------------------------------------------------------------------|----------------------------------------------------------------------------------------------------------------------------|---------------------------------------------------------------------------------------------------------------------------------------------------------------|
| 6,121,428 |                                                                                          | Х                                                                                        |                                                                                                                                | х                                                                                       |                                                                                               |                                                                                                                                   |                                                                                                                  |                                                                         |                                                                                                                                   |                                                                                                                  |                                                                                                                            |                                                                                                                                                               |
| 6,242,177 |                                                                                          | х                                                                                        |                                                                                                                                |                                                                                         |                                                                                               |                                                                                                                                   |                                                                                                                  |                                                                         |                                                                                                                                   |                                                                                                                  |                                                                                                                            |                                                                                                                                                               |
| 6,331,415 | x                                                                                        | х                                                                                        | x                                                                                                                              | х                                                                                       |                                                                                               |                                                                                                                                   |                                                                                                                  |                                                                         |                                                                                                                                   |                                                                                                                  |                                                                                                                            |                                                                                                                                                               |
| 6,417,335 |                                                                                          | х                                                                                        | x                                                                                                                              |                                                                                         |                                                                                               |                                                                                                                                   |                                                                                                                  |                                                                         |                                                                                                                                   |                                                                                                                  |                                                                                                                            |                                                                                                                                                               |
| 6,455,043 |                                                                                          | х                                                                                        | х                                                                                                                              |                                                                                         |                                                                                               |                                                                                                                                   |                                                                                                                  |                                                                         |                                                                                                                                   |                                                                                                                  |                                                                                                                            |                                                                                                                                                               |
| 6,489,447 | х                                                                                        | х                                                                                        | х                                                                                                                              | х                                                                                       |                                                                                               |                                                                                                                                   |                                                                                                                  |                                                                         |                                                                                                                                   |                                                                                                                  |                                                                                                                            |                                                                                                                                                               |
| 6,586,206 |                                                                                          | х                                                                                        | х                                                                                                                              |                                                                                         |                                                                                               |                                                                                                                                   |                                                                                                                  |                                                                         |                                                                                                                                   |                                                                                                                  |                                                                                                                            |                                                                                                                                                               |
| 6,610,516 | х                                                                                        | х                                                                                        | х                                                                                                                              | х                                                                                       |                                                                                               |                                                                                                                                   |                                                                                                                  |                                                                         |                                                                                                                                   |                                                                                                                  |                                                                                                                            |                                                                                                                                                               |
| 6,620,918 | Х                                                                                        | Х                                                                                        | х                                                                                                                              | х                                                                                       |                                                                                               |                                                                                                                                   |                                                                                                                  |                                                                         |                                                                                                                                   |                                                                                                                  |                                                                                                                            |                                                                                                                                                               |
| 6,716,602 |                                                                                          | х                                                                                        | х                                                                                                                              |                                                                                         |                                                                                               |                                                                                                                                   |                                                                                                                  |                                                                         |                                                                                                                                   |                                                                                                                  |                                                                                                                            |                                                                                                                                                               |
| 6,870,034 |                                                                                          |                                                                                          |                                                                                                                                | Х                                                                                       |                                                                                               |                                                                                                                                   |                                                                                                                  |                                                                         |                                                                                                                                   |                                                                                                                  |                                                                                                                            |                                                                                                                                                               |
| 7,381,560 | х                                                                                        | х                                                                                        |                                                                                                                                | х                                                                                       |                                                                                               |                                                                                                                                   |                                                                                                                  |                                                                         |                                                                                                                                   |                                                                                                                  |                                                                                                                            |                                                                                                                                                               |
| 7,390,660 |                                                                                          | Х                                                                                        | Х                                                                                                                              |                                                                                         |                                                                                               |                                                                                                                                   |                                                                                                                  |                                                                         |                                                                                                                                   |                                                                                                                  |                                                                                                                            |                                                                                                                                                               |
| 7,485,704 | Х                                                                                        | х                                                                                        | х                                                                                                                              | х                                                                                       | х                                                                                             |                                                                                                                                   |                                                                                                                  |                                                                         |                                                                                                                                   |                                                                                                                  |                                                                                                                            |                                                                                                                                                               |
| 7,682,612 |                                                                                          | Х                                                                                        | Х                                                                                                                              |                                                                                         |                                                                                               | x                                                                                                                                 | х                                                                                                                | Х                                                                       |                                                                                                                                   |                                                                                                                  |                                                                                                                            |                                                                                                                                                               |
| 7,807,799 | Х                                                                                        | Х                                                                                        | x                                                                                                                              | Х                                                                                       |                                                                                               |                                                                                                                                   |                                                                                                                  |                                                                         |                                                                                                                                   |                                                                                                                  |                                                                                                                            |                                                                                                                                                               |
| 7,820,161 | x                                                                                        | x                                                                                        | x                                                                                                                              | x                                                                                       |                                                                                               | Boehringer<br>Ingelheim v.<br>Genentech<br>IPR2015-00417<br>Petitioner<br>request for<br>adverse<br>judgment after<br>institution | Celltrion v.<br>Genentech<br>IPR2015-<br>01733<br>Petitioner<br>dismissed<br>prior to<br>institution<br>decision | Celltrion v.<br>Genentech<br>IPR2016-<br>01667<br>Institution<br>denied | x<br><i>Pfizer v.</i><br><i>Genentech</i><br>IPR2017-<br>01923<br>Settled after<br>institution                                    | x<br>Genentech<br>IPR2017-<br>02036<br>Institution<br>denied                                                     | x<br>Sandoz v.<br>Genentech<br>IPR2017-02042<br>Institution<br>denied                                                      | x<br>Celltrion v.<br>Genentech<br>IPR2018-01019<br>Joined with<br>IPR2017-01923;<br>Settled after<br>institution                                              |
| 7,976,838 | Х                                                                                        | Х                                                                                        | Х                                                                                                                              | Х                                                                                       | х                                                                                             | Х                                                                                                                                 | Х                                                                                                                | Х                                                                       | Х                                                                                                                                 | Х                                                                                                                | х                                                                                                                          | X<br>FWD = Final Written Decision                                                                                                                             |