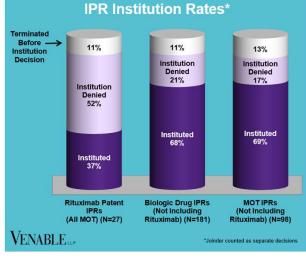

BIOLOGICSHQ.COM

Spotlight On: Rituximab

November 30, 2024

|           | Genentech<br>v. Celltrion<br>1:18-cv-<br>11553<br>(D.N.J.)<br>Settled<br>Cont'd<br>below | Genentech<br>v. Celltrion<br>1:18-cv-<br>00574<br>(D.N.J.)<br>Settled<br>Cont'd<br>below | Celltrion v.<br>Genentech<br>4:18-cv-00276<br>(N.D. Cal.)<br>Dismissed;<br>Appeal No. 18-<br>2161<br>Dismissed<br>Cont'd below | Genentech<br>v. Sandoz<br>1:17-cv-<br>13507<br>(D.N.J.)<br>Dismissed<br>Cont'd<br>below | Genentech<br>v. Dr.<br>Reddy's<br>1:23-cv-<br>22485<br>(D.N.J.)<br>Settled<br>Cont'd<br>below | Celltrion v.<br>Genentech<br>IPR2017-01227<br>Institution<br>denied                                                               | Celltrion v.<br>Genentech<br>IPR2017-<br>01230<br>Institution<br>denied                                          | Pfizer v.<br>Genentech<br>IPR2017-<br>02126<br>Institution<br>denied    | Boehringer<br>Ingelheim v.<br>Genentech<br>IPR2015-00415<br>Petitioner<br>request for<br>adverse<br>judgment after<br>institution | Celltrion v.<br>Genentech<br>IPR2015-<br>01744<br>Petitioner<br>dismissed<br>prior to<br>institution<br>decision | Celltrion v.<br>Genentech<br>IPR2016-01614<br>FWD (no<br>instituted claim<br>unpatentable);<br>Appeal 18-1924<br>dismissed | Pfizer v. Genentech<br>IPR2017-01115<br>(Joined with<br>IPR2016-01614)<br>FWD (no instituted<br>claim unpatentable);<br>Appeal 18-1885<br>dismissed (settled) |
|-----------|------------------------------------------------------------------------------------------|------------------------------------------------------------------------------------------|--------------------------------------------------------------------------------------------------------------------------------|-----------------------------------------------------------------------------------------|-----------------------------------------------------------------------------------------------|-----------------------------------------------------------------------------------------------------------------------------------|------------------------------------------------------------------------------------------------------------------|-------------------------------------------------------------------------|-----------------------------------------------------------------------------------------------------------------------------------|------------------------------------------------------------------------------------------------------------------|----------------------------------------------------------------------------------------------------------------------------|---------------------------------------------------------------------------------------------------------------------------------------------------------------|
| 6,121,428 |                                                                                          | Х                                                                                        |                                                                                                                                | х                                                                                       |                                                                                               |                                                                                                                                   |                                                                                                                  |                                                                         |                                                                                                                                   |                                                                                                                  |                                                                                                                            |                                                                                                                                                               |
| 6,242,177 |                                                                                          | х                                                                                        |                                                                                                                                |                                                                                         |                                                                                               |                                                                                                                                   |                                                                                                                  |                                                                         |                                                                                                                                   |                                                                                                                  |                                                                                                                            |                                                                                                                                                               |
| 6,331,415 | x                                                                                        | х                                                                                        | x                                                                                                                              | х                                                                                       |                                                                                               |                                                                                                                                   |                                                                                                                  |                                                                         |                                                                                                                                   |                                                                                                                  |                                                                                                                            |                                                                                                                                                               |
| 6,417,335 |                                                                                          | х                                                                                        | x                                                                                                                              |                                                                                         |                                                                                               |                                                                                                                                   |                                                                                                                  |                                                                         |                                                                                                                                   |                                                                                                                  |                                                                                                                            |                                                                                                                                                               |
| 6,455,043 |                                                                                          | х                                                                                        | х                                                                                                                              |                                                                                         |                                                                                               |                                                                                                                                   |                                                                                                                  |                                                                         |                                                                                                                                   |                                                                                                                  |                                                                                                                            |                                                                                                                                                               |
| 6,489,447 | х                                                                                        | х                                                                                        | х                                                                                                                              | х                                                                                       |                                                                                               |                                                                                                                                   |                                                                                                                  |                                                                         |                                                                                                                                   |                                                                                                                  |                                                                                                                            |                                                                                                                                                               |
| 6,586,206 |                                                                                          | х                                                                                        | х                                                                                                                              |                                                                                         |                                                                                               |                                                                                                                                   |                                                                                                                  |                                                                         |                                                                                                                                   |                                                                                                                  |                                                                                                                            |                                                                                                                                                               |
| 6,610,516 | х                                                                                        | х                                                                                        | х                                                                                                                              | х                                                                                       |                                                                                               |                                                                                                                                   |                                                                                                                  |                                                                         |                                                                                                                                   |                                                                                                                  |                                                                                                                            |                                                                                                                                                               |
| 6,620,918 | Х                                                                                        | Х                                                                                        | х                                                                                                                              | х                                                                                       |                                                                                               |                                                                                                                                   |                                                                                                                  |                                                                         |                                                                                                                                   |                                                                                                                  |                                                                                                                            |                                                                                                                                                               |
| 6,716,602 |                                                                                          | х                                                                                        | х                                                                                                                              |                                                                                         |                                                                                               |                                                                                                                                   |                                                                                                                  |                                                                         |                                                                                                                                   |                                                                                                                  |                                                                                                                            |                                                                                                                                                               |
| 6,870,034 |                                                                                          |                                                                                          |                                                                                                                                | Х                                                                                       |                                                                                               |                                                                                                                                   |                                                                                                                  |                                                                         |                                                                                                                                   |                                                                                                                  |                                                                                                                            |                                                                                                                                                               |
| 7,381,560 | х                                                                                        | х                                                                                        |                                                                                                                                | х                                                                                       |                                                                                               |                                                                                                                                   |                                                                                                                  |                                                                         |                                                                                                                                   |                                                                                                                  |                                                                                                                            |                                                                                                                                                               |
| 7,390,660 |                                                                                          | Х                                                                                        | Х                                                                                                                              |                                                                                         |                                                                                               |                                                                                                                                   |                                                                                                                  |                                                                         |                                                                                                                                   |                                                                                                                  |                                                                                                                            |                                                                                                                                                               |
| 7,485,704 | Х                                                                                        | х                                                                                        | х                                                                                                                              | х                                                                                       | х                                                                                             |                                                                                                                                   |                                                                                                                  |                                                                         |                                                                                                                                   |                                                                                                                  |                                                                                                                            |                                                                                                                                                               |
| 7,682,612 |                                                                                          | Х                                                                                        | Х                                                                                                                              |                                                                                         |                                                                                               | x                                                                                                                                 | х                                                                                                                | Х                                                                       |                                                                                                                                   |                                                                                                                  |                                                                                                                            |                                                                                                                                                               |
| 7,807,799 | Х                                                                                        | Х                                                                                        | x                                                                                                                              | Х                                                                                       |                                                                                               |                                                                                                                                   |                                                                                                                  |                                                                         |                                                                                                                                   |                                                                                                                  |                                                                                                                            |                                                                                                                                                               |
| 7,820,161 | x                                                                                        | x                                                                                        | x                                                                                                                              | x                                                                                       |                                                                                               | Boehringer<br>Ingelheim v.<br>Genentech<br>IPR2015-00417<br>Petitioner<br>request for<br>adverse<br>judgment after<br>institution | Celltrion v.<br>Genentech<br>IPR2015-<br>01733<br>Petitioner<br>dismissed<br>prior to<br>institution<br>decision | Celltrion v.<br>Genentech<br>IPR2016-<br>01667<br>Institution<br>denied | x<br><i>Pfizer v.</i><br><i>Genentech</i><br>IPR2017-<br>01923<br>Settled after<br>institution                                    | x<br>Genentech<br>IPR2017-<br>02036<br>Institution<br>denied                                                     | x<br>Sandoz v.<br>Genentech<br>IPR2017-02042<br>Institution<br>denied                                                      | x<br>Celltrion v.<br>Genentech<br>IPR2018-01019<br>Joined with<br>IPR2017-01923;<br>Settled after<br>institution                                              |
| 7,976,838 | Х                                                                                        | Х                                                                                        | Х                                                                                                                              | Х                                                                                       | х                                                                                             | Х                                                                                                                                 | Х                                                                                                                | Х                                                                       | Х                                                                                                                                 | Х                                                                                                                | х                                                                                                                          | X<br>FWD = Final Written Decision                                                                                                                             |