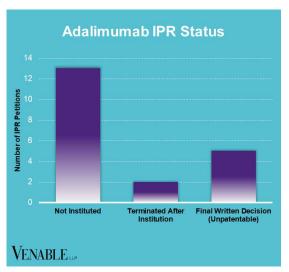

## VENABLE LLP

November 30, 2024













## Spotlight On: Adalimumab

VENABLE LLP

November 30, 2024

**Technology:** Adalimumab is a human monoclonal antibody that inhibits tumor necrosis factor alpha (TNF $\alpha$ ). TNF $\alpha$  is a cytokine cell signaling protein that is involved in the inflammatory response that occurs in autoimmune diseases.

|           | AbbVie v. Alvotech<br>1:21-cv-02899<br>(N.D. III.)<br>Settled<br>(cont'd below) | AbbVie v. Amgen<br>1:16-cv-00666<br>(D. Del.)<br>Settled | AbbVie v.<br>Boehringer<br>Ingelheim<br>1:17-cv-01065<br>(D. Del.)<br>Settled | AbbVie v. Alvotech<br>1:21-cv-02258<br>(N.D. III.) Settled<br>Alvotech v. AbbVie<br>1:21-cv-05645<br>(N.D. III.) Dismissed | <i>Amgen v. AbbVie</i><br>IPR2015-01514<br>Institution denied | <i>Amgen v. AbbVi</i> e<br>IPR2015-01517<br>Institution