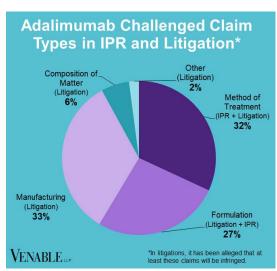

## VENABLE LLP

November 30, 2024













## Spotlight On: Adalimumab

VENABLE LLP

November 30, 2024

**Technology:** Adalimumab is a human monoclonal antibody that inhibits tumor necrosis factor alpha (TNF $\alpha$ ). TNF $\alpha$  is a cytokine cell signaling protein that is involved in the inflammatory response that occurs in autoimmune diseases.

|           | AbbVie v. Alvotech<br>1:21-cv-02899<br>(N.D. III.)<br>Settled<br>(cont'd below) | AbbVie v. Amgen<br>1:16-cv-00666<br>(D. Del.)<br>Settled | AbbVie v.<br>Boehringer<br>Ingelheim<br>1:17-cv-01065<br>(D. Del.)<br>Settled | AbbVie v. Alvotech<br>1:21-cv-02258<br>(N.D. III.) Settled<br>Alvotech v. AbbVie<br>1:21-cv-05645<br>(N.D. III.) Dismissed | <i>Amgen v. AbbVie</i><br>IPR2015-01514<br>Institution denied | <i>Amgen v. AbbVi</i> e<br>IPR2015-01517<br>Institutio