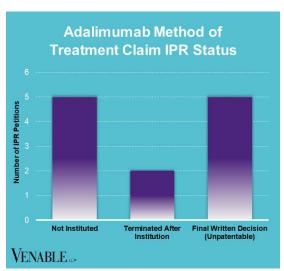

## VENABLE LLP

November 30, 2024













## Spotlight On: Adalimumab

VENABLE LLP

November 30, 2024

**Technology:** Adalimumab is a human monoclonal antibody that inhibits tumor necrosis factor alpha (TNF $\alpha$ ). TNF $\alpha$  is a cytokine cell signaling protein that is involved in the inflammatory response that occurs in autoimmune diseases.

|           | AbbVie v. Alvotech<br>1:21-cv-02899<br>(N.D. III.)<br>Settled<br>(cont'd below) | AbbVie v. Amgen<br>1:16-cv-00666<br>(D. Del.)<br>Settled | AbbVie v.<br>Boehringer<br>Ingelheim<br>1:17-cv-01065<br>(D. Del.)<br>Settled | AbbVie v. Alvotech<br>1:21-cv-02258<br>(N.D. III.) Settled<br>Alvotech v. AbbVie<br>1:21-cv-05645<br>(N.D. III.) Dismissed | <i>Amgen v. AbbVie</i><br>IPR2015-01514<br>Institution denied | <i>Amgen v. AbbVi</i> e<br>IPR2015-01517<br>Institution de