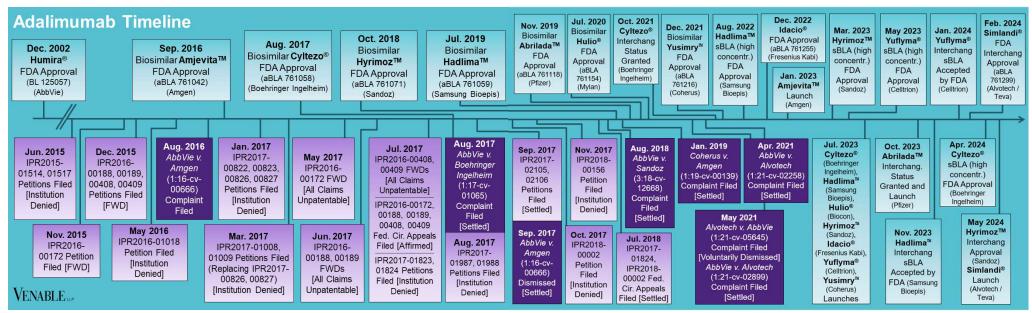

## Spotlight On: Adalimumab

VENABLE LLP

November 30, 2024

**Technology:** Adalimumab is a human monoclonal antibody that inhibits tumor necrosis factor alpha (TNF $\alpha$ ). TNF $\alpha$  is a cytokine cell signaling protein that is involved in the inflammatory response that occurs in autoimmune diseases.