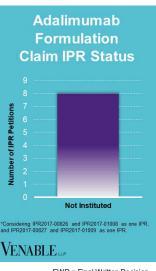

## VENABLE LLP

November 30, 2024













## Spotlight On: Adalimumab

VENABLE LLP

November 30, 2024

**Technology:** Adalimumab is a human monoclonal antibody that inhibits tumor necrosis factor alpha (TNF $\alpha$ ). TNF $\alpha$  is a cytokine cell signaling protein that is involved in the inflammatory response that occurs in autoimmune diseases.

|           | AbbVie v. Alvotech<br>1:21-cv-02899<br>(N.D. III.)<br>Settled<br>(cont'd below) | AbbVie v. Amgen<br>1:16-cv-00666<br>(D. Del.)<br>Settled | AbbVie v.<br>Boehringer<br>Ingelheim<br>1:17-cv-01065<br>(D. Del.)<br>Settled | AbbVie v. Alvotech<br>1:21-cv-02258<br>(N.D. III.) Settled<br>Alvotech v. AbbVie<br>1:21-cv-05645<br>(N.D. III.) Dismissed | <i>Amgen v. AbbVie</i><br>IPR2015-01514<br>Institution denied | <i>Amgen v. AbbVi</i> e<br>IPR2015-01517<br>Institution deni