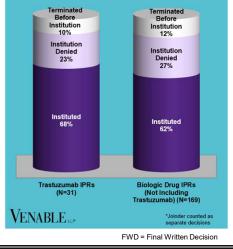

BIOLOGICS

## Spotlight On: Trastuzumab



October 31, 2024











VENABLE



**Technology:** Trastuzumab is a humanized monoclonal antibody that targets the HER2/neu receptor, which is overexpressed in some types of cancer. The HER2 pathway is involved in cell growth and division.

|           | Genentech<br>v. Pfizer<br>1:17-cv-<br>01672 (D.<br>Del.)<br>Settled<br>Cont'd<br>below | Celltrion v.<br>Genentech<br>4:18-cv-<br>00274 (N.D.<br>Cal.)<br>Dismissed;<br>Fed. Cir. 18-<br>2160<br>Dismissed<br>Cont'd<br>below | Genentech<br>v. Celltrion<br>1:18-cv-<br>00095 (D.<br>Del.)<br>Settled<br>Cont'd<br>below | Genentech<br>v. Amgen<br>1:18-cv-<br>00924 (D.<br>Del.) Settled;<br>Fed. Cir. 19-<br>2156<br>TRO/PI<br>Denied<br>Cont'd<br>below | Genentech<br>v. Celltrion<br>1:18-cv-<br>01025 (D.<br>Del.)<br>Settled<br>Cont'd<br>below | Genentech<br>v. Samsung<br>B