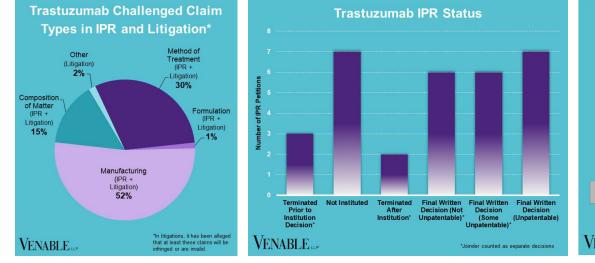

BIOLOGICS

## Spotlight On: Trastuzumab



October 31, 2024











VENABLE



**Technology:** Trastuzumab is a humanized monoclonal antibody that targets the HER2/neu receptor, which is overexpressed in some types of cancer. The HER2 pathway is involved in cell growth and division.

|           | Genentech<br>v. Pfizer<br>1:17-cv-<br>01672 (D.<br>Del.)<br>Settled<br>Cont'd<br>below | Celltrion v.<br>Genentech<br>4:18-cv-<br>00274 (N.D.<br>Cal.)<br>Dismissed;<br>Fed. Cir. 18-<br>2160<br>Dismissed<br>Cont'd<br>below | Genentech<br>v. Celltrion<br>1:18-cv-<br>00095 (D.<br>Del.)<br>Settled<br>Cont'd<br>below | Genentech<br>v. Amgen<br>1:18-cv-<br>00924 (D.<br>Del.) Settled;<br>Fed. Cir. 19-<br>2156<br>TRO/PI<br>Denied<br>Cont'd<br>below | Genentech<br>v. Celltrion<br>1:18-cv-<br>01025 (D.<br>Del.)<br>Settled<br>Cont'd<br>below | Genentech<br>v. Samsun