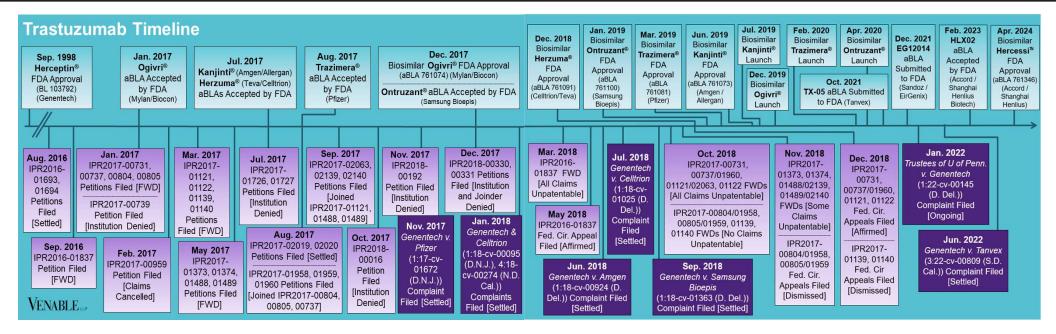

## Spotlight On: Trastuzumab

October 31, 2024

VENABLE

**Technology:** Trastuzumab is a humanized monoclonal antibody that targets the HER2/neu receptor, which is overexpressed in some types of cancer. The HER2 pathway is involved in cell growth and division.