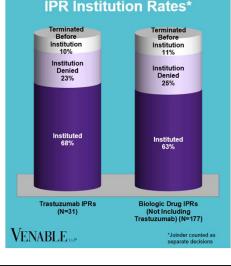

BIOLOGICS

## Spotlight On: Trastuzumab



October 31, 2024











VENABLE



**Technology:** Trastuzumab is a humanized monoclonal antibody that targets the HER2/neu receptor, which is overexpressed in some types of cancer. The HER2 pathway is involved in cell growth and division.

|           | Genentech<br>v. Pfizer<br>1:17-cv-<br>01672 (D.<br>Del.)<br>Settled<br>Cont'd<br>below | Celltrion v.<br>Genentech<br>4:18-cv-<br>00274 (N.D.<br>Cal.)<br>Dismissed;<br>Fed. Cir. 18-<br>2160<br>Dismissed<br>Cont'd<br>below | Genentech<br>v. Celltrion<br>1:18-cv-<br>00095 (D.<br>Del.)<br>Settled<br>Cont'd<br>below | Genentech<br>v. Amgen<br>1:18-cv-<br>00924 (D.<br>Del.) Settled;<br>Fed. Cir. 19-<br>2156<br>TRO/PI<br>Denied<br>Cont'd<br>below | Genentech<br>v. Celltrion<br>1:18-cv-<br>01025 (D.<br>Del.)<br>Settled<br>Cont'd<br>below | Genentech<br>v. Samsung<