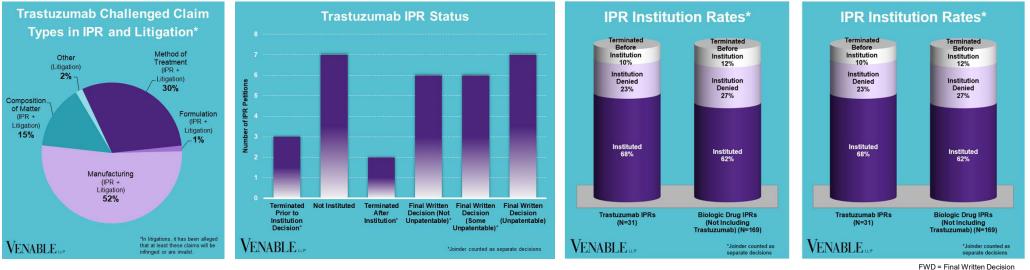

|           | Genentech<br>v. Pfizer<br>1:17-cv-<br>01672 (D.<br>Del.)<br>Settled<br>Cont'd<br>below | Celltrion v.<br>Genentech<br>4:18-cv-<br>00274 (N.D.<br>Cal.)<br>Dismissed;<br>Fed. Cir. 18-<br>2160<br>Dismissed<br>Cont'd<br>below | Genentech<br>v. Celltrion<br>1:18-cv-<br>00095 (D.<br>Del.)<br>Settled<br>Cont'd<br>below | Genentech<br>v. Amgen<br>1:18-cv-<br>00924 (D.<br>Del.) Settled;<br>Fed. Cir. 19-<br>2156<br>TRO/PI<br>Denied<br>Cont'd<br>below | Genentech<br>v. Celltrion<br>1:18-cv-<br>01025 (D.<br>Del.)<br>Settled<br>Cont'd<br>below | Genentech<br>v. Samsung<br>Bioepis<br>1:18-cv-<br>01363 (D.<br>Del.)<br>Settled<br>Cont'd<br>below | Pfizer v.<br>Genentech<br>IPR2017-02019<br>Settled after<br>institution;<br>IPR2018-00330<br>Institution and<br>joinder denied | Celltrion v.<br>Genentech<br>IPR2017-01373<br>IPR2017-01374<br>FWD- Some<br>claims<br>unpatentable | Pfizer &<br>Samsung<br>Bioepis v.<br>Genentech<br>IPR2017-01488<br>IPR2017-02139<br>(joined)<br>FWD- Some<br>claims<br>unpatentable | Pfizer &<br>Samsung<br>Bioepis v.<br>Genentech<br>IPR2017-01489<br>IPR2017-02140<br>(joined)<br>FWD- Some<br>claims<br>unpatentable | Pfizer &<br>Samsung<br>Bioepis v.<br>Genentech<br>IPR2017-00804<br>IPR2017-01958<br>(joined)<br>FWD- No claims<br>unpatentable,<br>Fed. Cir. 19-1174<br>Settled | Celltrion v.<br>Genentech<br>IPR2017-01139<br>FWD- No<br>claims<br>unpatentable,<br>Fed. Cir. 19-<br>1258 Settled | Hospira v.<br>Genentech<br>IPR2016-01837<br>FWD- All claims<br>unpatentable,<br>Fed. Cir. 18-<br>1933 Affirmed<br>(US as<br>Intervenor,<br>Hospira settled) |
|-----------|----------------------------------------------------------------------------------------|--------------------------------------------------------------------------------------------------------------------------------------|-------------------------------------------------------------------------------------------|----------------------------------------------------------------------------------------------------------------------------------|-------------------------------------------------------------------------------------------|----------------------------------------------------------------------------------------------------|--------------------------------------------------------------------------------------------------------------------------------|----------------------------------------------------------------------------------------------------|-------------------------------------------------------------------------------------------------------------------------------------|-------------------------------------------------------------------------------------------------------------------------------------|-----------------------------------------------------------------------------------------------------------------------------------------------------------------|-------------------------------------------------------------------------------------------------------------------|-------------------------------------------------------------------------------------------------------------------------------------------------------------|
| 6,121,428 | Х                                                                                      |                                                                                                                                      | Х                                                                                         | х                                                                                                                                | Х                                                                                         |                                                                                                    |                                                                                                                                |                                                                                                    |                                                                                                                                     |                                                                                                                                     |                                                                                                                                                                 |                                                                                                                   |                                                                                                                                                             |
| 6,242,177 | х                                                                                      |                                                                                                                                      | х                                                                                         | х                                                                                                                                | х                                                                                         |                                                                                                    |                                                                                                                                |                                                                                                    |                                                                                                                                     |                                                                                                                                     |                                                                                                                                                                 |                                                                                                                   |                                                                                                                                                             |
| 6,331,415 | х                                                                                      | х                                                                                                                                    | Х                                                                                         | х                                                                                                                                | Х                                                                                         | х                                                                                                  |                                                                                                                                |                                                                                                    |                                                                                                                                     |                                                                                                                                     |                                                                                                                                                                 |                                                                                                                   |                                                                                                                                                             |
| 6,339,142 | х                                                                                      | х                                                                                                                                    | х                                                                                         |                                                                                                                                  | х                                                                                         | х                                                                                                  | х                                                                                                                              |                                                                                                    |                                                                                                                                     |                                                                                                                                     |                                                                                                                                                                 |                                                                                                                   |                                                                                                                                                             |
| 6,407,213 | х                                                                                      | х                                                                                                                                    | х                                                                                         | х                                                                                                                                | х                                                                                         | х                                                                                                  |                                                                                                                                | х                                                                                                  | х                                                                                                                                   | х                                                                                                                                   |                                                                                                                                                                 |                                                                                                                   |                                                                                                                                                             |
| 6,417,335 | х                                                                                      | x                                                                                                                                    | х                                                                                         | х                                                                                                                                | x                                                                                         | х                                                                                                  | Pfizer &                                                                                                                       |                                                                                                    |                                                                                                                                     | Celltrion &                                                                                                                         |                                                                                                                                                                 |                                                                                                                   |                                                                                                                                                             |
| 6,489,447 | x                                                                                      | x                                                                                                                                    | х                                                                                         | x                                                                                                                                | x                                                                                         |                                                                                                    | Samsung<br>Bioepis v.                                                                                                          | Celltrion v.                                                                                       | entech<br>17-01140<br>D- No<br>aims<br>entable,<br>Cir. 19-                                                                         | (joined)<br>FWD- All<br>claims<br>unpatentable,<br>Fed. Cir. 19-<br>1267 Affirmed<br>(US as                                         |                                                                                                                                                                 |                                                                                                                   |                                                                                                                                                             |
| 6,586,206 | x                                                                                      | x                                                                                                                                    | x                                                                                         | х                                                                                                                                | x                                                                                         |                                                                                                    | Genentech                                                                                                                      | Genentech                                                                                          |                                                                                                                                     |                                                                                                                                     |                                                                                                                                                                 |                                                                                                                   |                                                                                                                                                             |
| 6,610,516 | x                                                                                      | x                                                                                                                                    | x                                                                                         |                                                                                                                                  | x                                                                                         | х                                                                                                  | IPR2017-00805                                                                                                                  | IPR2017-01140                                                                                      |                                                                                                                                     |                                                                                                                                     |                                                                                                                                                                 |                                                                                                                   |                                                                                                                                                             |
| 6,620,918 | х                                                                                      | х                                                                                                                                    | х                                                                                         | х                                                                                                                                | х                                                                                         |                                                                                                    | IPR2017-01959                                                                                                                  | FWD- No                                                                                            |                                                                                                                                     |                                                                                                                                     |                                                                                                                                                                 |                                                                                                                   |                                                                                                                                                             |
| 6,627,196 | х                                                                                      | х                                                                                                                                    | х                                                                                         | х                                                                                                                                | x                                                                                         | х                                                                                                  | (joined)<br>FWD- No                                                                                                            | unpatentable,                                                                                      |                                                                                                                                     |                                                                                                                                     | х                                                                                                                                                               | х                                                                                                                 |                                                                                                                                                             |
| 6,716,602 | x                                                                                      | x                                                                                                                                    | x                                                                                         |                                                                                                                                  | х                                                                                         |                                                                                                    | claims                                                                                                                         | Fed. Cir. 19-                                                                                      |                                                                                                                                     |                                                                                                                                     |                                                                                                                                                                 |                                                                                                                   |                                                                                                                                                             |
| 6,870,034 |                                                                                        |                                                                                                                                      |                                                                                           | x                                                                                                                                |                                                                                           |                                                                                                    | unpatentable,<br>Fed. Cir. 19-<br>1173 Settled                                                                                 | 1259 Settled                                                                                       |                                                                                                                                     |                                                                                                                                     | <i>Pfizer v.</i><br>Genentech<br>IPR2018-00016                                                                                                                  | Samsung<br>Bioepis v.<br>Genentech                                                                                | Trustees of U of<br>Penn. v.<br>Genentech                                                                                                                   |
| 7,371,379 | х                                                                                      | х                                                                                                                                    | х                                                                                         | х                                                                                                                                | х                                                                                         | х                                                                                                  | х                                                                                                                              | х                                                                                                  |                                                                                                                                     | Intervenor,                                                                                                                         | Institution                                                                                                                                                     | IPR2018-00192                                                                                                     | 1:22-cv-00145                                                                                                                                               |
| 7,390,660 | х                                                                                      | x                                                                                                                                    | х                                                                                         |                                                                                                                                  | x                                                                                         | х                                                                                                  |                                                                                                                                |                                                                                                    |                                                                                                                                     | Other parties<br>settled)                                                                                                           | denied                                                                                                                                                          | Institution<br>denied                                                                                             | (D. Del.)<br>Ongoing                                                                                                                                        |
| 7,449,184 | х                                                                                      | х                                                                                                                                    | х                                                                                         | х                                                                                                                                | х                                                                                         |                                                                                                    |                                                                                                                                |                                                                                                    |                                                                                                                                     |                                                                                                                                     |                                                                                                                                                                 |                                                                                                                   |                                                                                                                                                             |
| 7,485,704 | х                                                                                      | х                                                                                                                                    | х                                                                                         |                                                                                                                                  | х                                                                                         | х                                                                                                  |                                                                                                                                |                                                                                                    |                                                                                                                                     |                                                                                                                                     |                                                                                                                                                                 |                                                                                                                   |                                                                                                                                                             |
| 7,501,122 | х                                                                                      | х                                                                                                                                    | х                                                                                         | х                                                                                                                                | х                                                                                         |                                                                                                    |                                                                                                                                |                                                                                                    |                                                                                                                                     |                                                                                                                                     |                                                                                                                                                                 |                                                                                                                   |                                                                                                                                                             |
| 7,625,558 |                                                                                        |                                                                                                                                      |                                                                                           |                                                                                                                                  |                                                                                           |                                                                                                    |                                                                                                                                |                                                                                                    |                                                                                                                                     |                                                                                                                                     |                                                                                                                                                                 |                                                                                                                   | х                                                                                                                                                           |
| 7,807,799 | х                                                                                      | х                                                                                                                                    | х                                                                                         |                                                                                                                                  | х                                                                                         | х                                                                                                  |                                                                                                                                |                                                                                                    |                                                                                                                                     |                                                                                                                                     |                                                                                                                                                                 |                                                                                                                   |                                                                                                                                                             |
| 7,846,441 | х                                                                                      | x                                                                                                                                    | х                                                                                         | х                                                                                                                                | Х                                                                                         | х                                                                                                  |                                                                                                                                |                                                                                                    | x                                                                                                                                   | х                                                                                                                                   | х                                                                                                                                                               | х                                                                                                                 |                                                                                                                                                             |

FWD = Final Written Decision

Spotlight On: Trastuzumab

August 31, 2024

|            | Genentech v.<br>Pfizer<br>1:17-cv-01672<br>(D. Del.)<br>Cont'd from<br>above | Celltrion v.<br>Genentech<br>4:18-cv-00274<br>(N.D. Cal.)<br>Cont'd from<br>above | Genentech v.<br>Celltrion<br>1:18-cv-00095<br>(D. Del.)<br>Cont'd from<br>above | Genentech v.<br>Amgen<br>1:18-cv-00924<br>(D. Del.)<br>Cont'd from<br>above | Genentech v.<br>Celltrion<br>1:18-cv-01025<br>(D. Del.)<br>Cont'd from<br>above | Genentech v.<br>Samsung<br>Bioepis<br>1:18-cv-01363<br>(D. Del.)<br>Cont'd from<br>above | Genentech<br>v. Tanvex<br>3:22-cv-<br>00809<br>(S.D. Cal.)<br>Settled | Pfizer & Samsung Bioepis v.<br>Genentech<br>IPR2017-00737<br>IPR2017-01960 (joined)<br>FWD- All claims unpatentable,<br>Fed. Cir. 19-1265 Affirmed (US as<br>Intervenor, Other parties settled) | Pfizer v.<br>Genentech<br>IPR2017-00739<br>Institution denied                                           | Celltrion v. Genentech<br>IPR2017-01122<br>FWD- All claims<br>unpatentable, Fed. Cir.<br>19-1270 Affirmed (US as<br>Intervenor, Celltrion<br>settled) |
|------------|------------------------------------------------------------------------------|-----------------------------------------------------------------------------------|---------------------------------------------------------------------------------|-----------------------------------------------------------------------------|---------------------------------------------------------------------------------|------------------------------------------------------------------------------------------|-----------------------------------------------------------------------|-------------------------------------------------------------------------------------------------------------------------------------------------------------------------------------------------|---------------------------------------------------------------------------------------------------------|-------------------------------------------------------------------------------------------------------------------------------------------------------|
| 7,892,549  | x                                                                            | х                                                                                 | х                                                                               | х                                                                           | х                                                                               | х                                                                                        |                                                                       | x                                                                                                                                                                                               | х                                                                                                       | X                                                                                                                                                     |
| 7,923,221  | x                                                                            | х                                                                                 | х                                                                               | х                                                                           | х                                                                               | х                                                                                        |                                                                       |                                                                                                                                                                                                 |                                                                                                         |                                                                                                                                                       |
| 7,993,834  | х                                                                            | х                                                                                 | х                                                                               | х                                                                           | х                                                                               | х                                                                                        |                                                                       |                                                                                                                                                                                                 |                                                                                                         |                                                                                                                                                       |
| 8,044,017  | х                                                                            |                                                                                   |                                                                                 | х                                                                           |                                                                                 |                                                                                          |                                                                       |                                                                                                                                                                                                 |                                                                                                         |                                                                                                                                                       |
| 8,076,066  | х                                                                            | х                                                                                 | х                                                                               | х                                                                           | х                                                                               | х                                                                                        |                                                                       |                                                                                                                                                                                                 |                                                                                                         |                                                                                                                                                       |
| 8,314,225  | х                                                                            |                                                                                   |                                                                                 | х                                                                           |                                                                                 |                                                                                          |                                                                       |                                                                                                                                                                                                 |                                                                                                         |                                                                                                                                                       |
| 8,357,301  |                                                                              | х                                                                                 | х                                                                               | х                                                                           | х                                                                               |                                                                                          |                                                                       |                                                                                                                                                                                                 | Celltrion v.<br>Genentech<br>IPR2017-00959<br>Terminated<br>before institution<br>(claims<br>cancelled) | Pfizer v. Genentech<br>IPR2017-01726<br>IPR2017-01727<br>Institution denied<br>(claims previously<br>cancelled)                                       |
| 8,425,908  | х                                                                            | х                                                                                 | х                                                                               | х                                                                           | х                                                                               | х                                                                                        |                                                                       | Pfizer v. Genentech                                                                                                                                                                             |                                                                                                         |                                                                                                                                                       |
| 8,440,402  | х                                                                            | х                                                                                 | х                                                                               | х                                                                           | х                                                                               | х                                                                                        |                                                                       | IPR2017-02020<br>Settled after institution;                                                                                                                                                     |                                                                                                         |                                                                                                                                                       |
| 8,460,895  | х                                                                            | х                                                                                 | х                                                                               | х                                                                           | х                                                                               |                                                                                          |                                                                       | IPR2018-00331 Institution and                                                                                                                                                                   |                                                                                                         |                                                                                                                                                       |
| 8,512,983  | х                                                                            | х                                                                                 | х                                                                               | х                                                                           | х                                                                               | х                                                                                        |                                                                       | joinder denied                                                                                                                                                                                  |                                                                                                         |                                                                                                                                                       |
| 8,574,869  | x                                                                            | х                                                                                 | х                                                                               | х                                                                           | х                                                                               | х                                                                                        | x                                                                     |                                                                                                                                                                                                 |                                                                                                         | canceneu)                                                                                                                                             |
| 8,591,897  |                                                                              |                                                                                   |                                                                                 |                                                                             |                                                                                 |                                                                                          |                                                                       |                                                                                                                                                                                                 | х                                                                                                       | х                                                                                                                                                     |
| 8,633,302  | х                                                                            | х                                                                                 | х                                                                               |                                                                             | х                                                                               |                                                                                          |                                                                       |                                                                                                                                                                                                 |                                                                                                         |                                                                                                                                                       |
| 8,691,232  | х                                                                            | х                                                                                 | х                                                                               | х                                                                           | х                                                                               |                                                                                          |                                                                       |                                                                                                                                                                                                 |                                                                                                         |                                                                                                                                                       |
| 8,710,196  | x                                                                            |                                                                                   |                                                                                 | х                                                                           |                                                                                 |                                                                                          |                                                                       |                                                                                                                                                                                                 |                                                                                                         |                                                                                                                                                       |
| 8,771,988  | х                                                                            | х                                                                                 | х                                                                               | х                                                                           | х                                                                               |                                                                                          |                                                                       |                                                                                                                                                                                                 |                                                                                                         |                                                                                                                                                       |
| 8,822,655  | x                                                                            | х                                                                                 | х                                                                               |                                                                             | х                                                                               |                                                                                          |                                                                       |                                                                                                                                                                                                 |                                                                                                         |                                                                                                                                                       |
| 9,047,438  |                                                                              | х                                                                                 | х                                                                               | х                                                                           | х                                                                               |                                                                                          |                                                                       |                                                                                                                                                                                                 |                                                                                                         |                                                                                                                                                       |
| 9,080,183  |                                                                              | х                                                                                 | х                                                                               | х                                                                           | х                                                                               |                                                                                          |                                                                       |                                                                                                                                                                                                 |                                                                                                         |                                                                                                                                                       |
| 9,249,218  | х                                                                            | х                                                                                 | х                                                                               | х                                                                           | х                                                                               | х                                                                                        |                                                                       | x                                                                                                                                                                                               |                                                                                                         |                                                                                                                                                       |
| 9,428,548  |                                                                              | х                                                                                 | х                                                                               |                                                                             | х                                                                               |                                                                                          |                                                                       |                                                                                                                                                                                                 |                                                                                                         |                                                                                                                                                       |
| 9,428,766  | х                                                                            | х                                                                                 | х                                                                               | x                                                                           | x                                                                               |                                                                                          |                                                                       |                                                                                                                                                                                                 |                                                                                                         |                                                                                                                                                       |
| 9,487,809  | х                                                                            | х                                                                                 | х                                                                               | х                                                                           | х                                                                               |                                                                                          |                                                                       |                                                                                                                                                                                                 |                                                                                                         |                                                                                                                                                       |
| 9,493,744  | x                                                                            |                                                                                   |                                                                                 | х                                                                           |                                                                                 |                                                                                          |                                                                       |                                                                                                                                                                                                 |                                                                                                         |                                                                                                                                                       |
| 9,714,293  | х                                                                            | х                                                                                 | х                                                                               | х                                                                           | х                                                                               | х                                                                                        |                                                                       |                                                                                                                                                                                                 |                                                                                                         |                                                                                                                                                       |
| 9,868,760  |                                                                              |                                                                                   |                                                                                 | х                                                                           |                                                                                 |                                                                                          |                                                                       |                                                                                                                                                                                                 |                                                                                                         |                                                                                                                                                       |
| 10,160,811 |                                                                              |                                                                                   |                                                                                 | х                                                                           |                                                                                 |                                                                                          |                                                                       |                                                                                                                                                                                                 |                                                                                                         |                                                                                                                                                       |
| 10,662,237 |                                                                              |                                                                                   |                                                                                 |                                                                             |                                                                                 |                                                                                          | х                                                                     |                                                                                                                                                                                                 |                                                                                                         |                                                                                                                                                       |
| 10,808,037 |                                                                              |                                                                                   |                                                                                 |                                                                             |                                                                                 |                                                                                          | х                                                                     |                                                                                                                                                                                                 |                                                                                                         |                                                                                                                                                       |