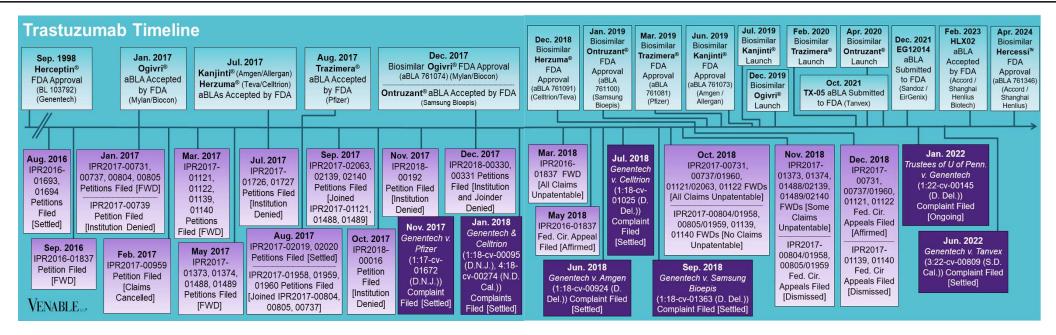

## Spotlight On: Trastuzumab

August 31, 2024

**BIOLOGICSHO, COM** 

**Technology:** Trastuzumab is a humanized monoclonal antibody that targets the HER2/neu receptor, which is overexpressed in some types of cancer. The HER2 pathway is involved in cell growth and division.