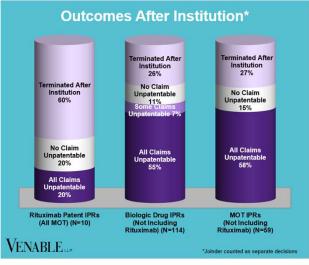

## VENABLE LLP

August 31, 2024











FWD = Final Written Decision





## Spotlight On: Rituximab

August 31, 2024

|           | Genentech v. Celltrion 1:18-cv- 11553 (D.N.J.) Settled Cont'd below | Genentech<br>v. Celltrion<br>1:18-cv-<br>00574<br>(D.N.J.)<br>Settled<br>Cont'd<br>below | Celltrion v.<br>Genentech<br>4:18-cv-00276<br>(N.D. Cal.)<br>Dismissed;<br>Appeal No. 18-<br>2161<br>Dismissed<br>Cont'd below | Genentech v. Sandoz 1:17-cv- 13507 (D.N.J.) Dismissed Cont'd below | Genentech v. Dr. Reddy's 1:23-cv- 22485 (D.N.J.) Settled Cont'd below | Celltrion v.<br>Genentech<br>IPR2017-01227<br>Institution<br>denied                                       | Celltrion v.<br>Genentech<br>IPR2017-<br>01230<br>Institution<br>denied                                          | Pfizer v.<br>Genentech<br>IPR2017-<br>02126<br>Inst