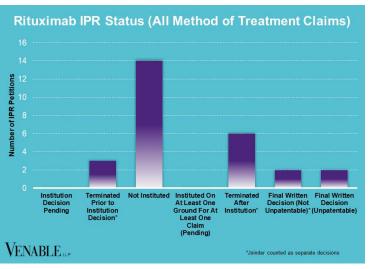

## VENABLE LLP

August 31, 2024











FWD = Final Written Decision





## Spotlight On: Rituximab

August 31, 2024

|           | Genentech v. Celltrion 1:18-cv- 11553 (D.N.J.) Settled Cont'd below | Genentech<br>v. Celltrion<br>1:18-cv-<br>00574<br>(D.N.J.)<br>Settled<br>Cont'd<br>below | Celltrion v.<br>Genentech<br>4:18-cv-00276<br>(N.D. Cal.)<br>Dismissed;<br>Appeal No. 18-<br>2161<br>Dismissed<br>Cont'd below | Genentech v. Sandoz 1:17-cv- 13507 (D.N.J.) Dismissed Cont'd below | Genentech v. Dr. Reddy's 1:23-cv- 22485 (D.N.J.) Settled Cont'd below | Celltrion v.<br>Genentech<br>IPR2017-01227<br>Institution<br>denied                                       | Celltrion v.<br>Genentech<br>IPR2017-<br>01230<br>Institution<br>denied                                          | Pfizer v.<br>Genentech<br>IPR2017-<br>02126<br>