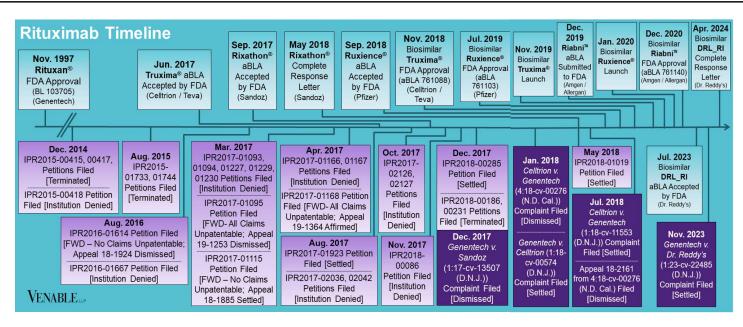

## VENABLE LLP

August 31, 2024











FWD = Final Written Decision





## Spotlight On: Rituximab

August 31, 2024

|           | Genentech v. Celltrion 1:18-cv- 11553 (D.N.J.) Settled Cont'd below | Genentech<br>v. Celltrion<br>1:18-cv-<br>00574<br>(D.N.J.)<br>Settled<br>Cont'd<br>below | Celltrion v.<br>Genentech<br>4:18-cv-00276<br>(N.D. Cal.)<br>Dismissed;<br>Appeal No. 18-<br>2161<br>Dismissed<br>Cont'd below | Genentech v. Sandoz 1:17-cv- 13507 (D.N.J.) Dismissed Cont'd below | Genentech v. Dr. Reddy's 1:23-cv- 22485 (D.N.J.) Settled Cont'd below | Celltrion v.<br>Genentech<br>IPR2017-01227<br>Institution<br>denied                                       | Celltrion v.<br>Genentech<br>IPR2017-<br>01230<br>Institution<br>denied                                          | Pfizer v.<br>Genentech<br>IPR2017-<br>02126