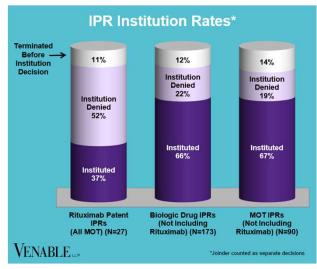

## VENABLE LLP

August 31, 2024











FWD = Final Written Decision





## Spotlight On: Rituximab

August 31, 2024

|           | Genentech v. Celltrion 1:18-cv- 11553 (D.N.J.) Settled Cont'd below | Genentech<br>v. Celltrion<br>1:18-cv-<br>00574<br>(D.N.J.)<br>Settled<br>Cont'd<br>below | Celltrion v.<br>Genentech<br>4:18-cv-00276<br>(N.D. Cal.)<br>Dismissed;<br>Appeal No. 18-<br>2161<br>Dismissed<br>Cont'd below | Genentech v. Sandoz 1:17-cv- 13507 (D.N.J.) Dismissed Cont'd below | Genentech v. Dr. Reddy's 1:23-cv- 22485 (D.N.J.) Settled Cont'd below | Celltrion v.<br>Genentech<br>IPR2017-01227<br>Institution<br>denied                                       | Celltrion v.<br>Genentech<br>IPR2017-<br>01230<br>Institution<br>denied                                          | Pfizer v.<br>Genentech<br>IPR2017-<br>02126<br>In