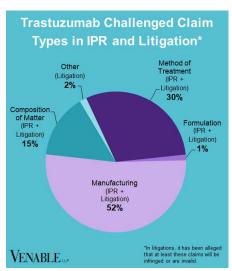

## Spotlight On: Trastuzumab

## VENABLE LLP

June 30, 2024











FWD = Final Written Decision



## Spotlight On: Trastuzumab

VENABLE LLP

June 30, 2024

**Technology:** Trastuzumab is a humanized monoclonal antibody that targets the HER2/neu receptor, which is overexpressed in some types of cancer. The HER2 pathway is involved in cell growth and division.

|           | Genentech v. Pfizer 1:17-cv- 01672 (D. Del.) Settled Cont'd below | Celltrion v.<br>Genentech<br>4:18-cv-<br>00274 (N.D.<br>Cal.)<br>Dismissed;<br>Fed. Cir. 18-<br>2160<br>Dismissed<br>Cont'd<br>below | Genentech v. Celltrion 1:18-cv- 00095 (D. Del.) Settled Cont'd below | Genentech v. Amgen 1:18-cv- 00924 (D. Del.) Settled; Fed. Cir. 19- 2156 TRO/PI Denied Cont'd below | Genentech v. Celltrion 1:18-cv- 01025 (D. Del.) Settled Cont'd below | Genentech v. Samsung Bioepis 1:18-cv