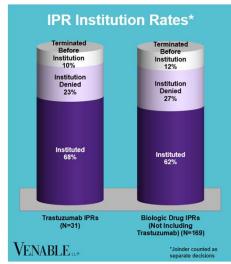

## Spotlight On: Trastuzumab

## VENABLE LLP

June 30, 2024











FWD = Final Written Decision



## Spotlight On: Trastuzumab

VENABLE LLP

June 30, 2024

**Technology:** Trastuzumab is a humanized monoclonal antibody that targets the HER2/neu receptor, which is overexpressed in some types of cancer. The HER2 pathway is involved in cell growth and division.

|           | Genentech v. Pfizer 1:17-cv- 01672 (D. Del.) Settled Cont'd below | Celltrion v.<br>Genentech<br>4:18-cv-<br>00274 (N.D.<br>Cal.)<br>Dismissed;<br>Fed. Cir. 18-<br>2160<br>Dismissed<br>Cont'd<br>below | Genentech v. Celltrion 1:18-cv- 00095 (D. Del.) Settled Cont'd below | Genentech v. Amgen 1:18-cv- 00924 (D. Del.) Settled; Fed. Cir. 19- 2156 TRO/PI Denied Cont'd below | Genentech v. Celltrion 1:18-cv- 01025 (D. Del.) Settled Cont'd below | Genentech v. Samsung Bioepis 1:18-cv- 01