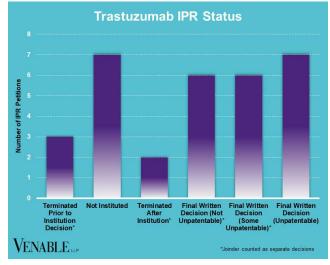

## Spotlight On: Trastuzumab

## VENABLE LLP

June 30, 2024











FWD = Final Written Decision



## Spotlight On: Trastuzumab

VENABLE LLP

June 30, 2024

**Technology:** Trastuzumab is a humanized monoclonal antibody that targets the HER2/neu receptor, which is overexpressed in some types of cancer. The HER2 pathway is involved in cell growth and division.

|           | Genentech v. Pfizer 1:17-cv- 01672 (D. Del.) Settled Cont'd below | Celltrion v.<br>Genentech<br>4:18-cv-<br>00274 (N.D.<br>Cal.)<br>Dismissed;<br>Fed. Cir. 18-<br>2160<br>Dismissed<br>Cont'd<br>below | Genentech v. Celltrion 1:18-cv- 00095 (D. Del.) Settled Cont'd below | Genentech v. Amgen 1:18-cv- 00924 (D. Del.) Settled; Fed. Cir. 19- 2156 TRO/PI Denied Cont'd below | Genentech v. Celltrion 1:18-cv- 01025 (D. Del.) Settled Cont'd below | Genentech v. Samsung Bioepis 1:18-cv-