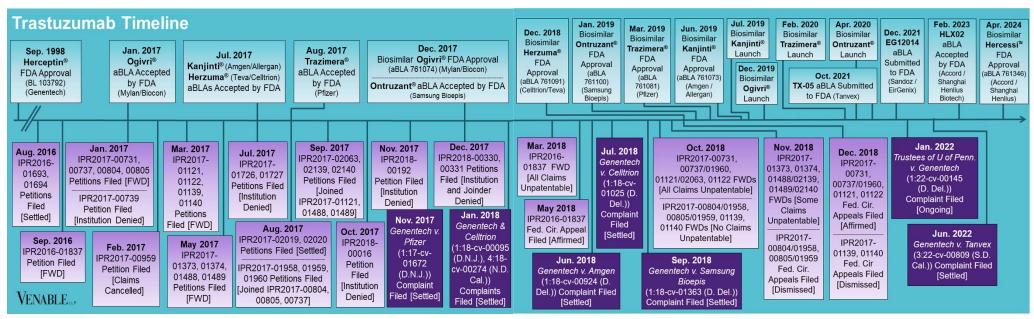

## Spotlight On: Trastuzumab

VENABLE LLP

June 30, 2024

**Technology:** Trastuzumab is a humanized monoclonal antibody that targets the HER2/neu receptor, which is overexpressed in some types of cancer. The HER2 pathway is involved in cell growth and division.