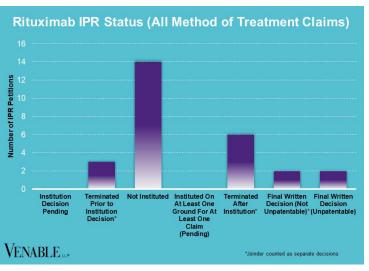

## VENABLE LLP

June 30, 2024











FWD = Final Written Decision



## Spotlight On: Rituximab

June 30, 2024

|           | Genentech<br>v. Celltrion<br>1:18-cv-<br>11553<br>(D.N.J.)<br>Settled<br>Cont'd<br>below | Genentech<br>v. Celltrion<br>1:18-cv-<br>00574<br>(D.N.J.)<br>Settled<br>Cont'd<br>below | Celltrion v.<br>Genentech<br>4:18-cv-00276<br>(N.D. Cal.)<br>Dismissed;<br>Appeal No. 18-<br>2161<br>Dismissed<br>Cont'd below | Genentech v. Sandoz 1:17-cv- 13507 (D.N.J.) Dismissed Cont'd below | Genentech v. Dr. Reddy's 1:23-cv- 22485 (D.N.J.) Settled Cont'd below | Celltrion v.<br>Genentech<br>IPR2017-01227<br>Institution<br>denied                                       | Celltrion v.<br>Genentech<br>IPR2017-<br>01230<br>Institution<br>denied                                          | Pfizer v.<br>Genentech<br>IPR2