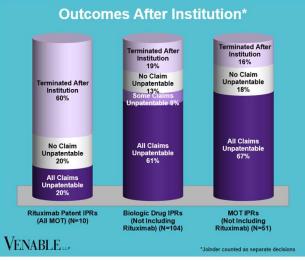

## VENABLE LLP

June 30, 2024











FWD = Final Written Decision



## Spotlight On: Rituximab

June 30, 2024

|           | Genentech<br>v. Celltrion<br>1:18-cv-<br>11553<br>(D.N.J.)<br>Settled<br>Cont'd<br>below | Genentech<br>v. Celltrion<br>1:18-cv-<br>00574<br>(D.N.J.)<br>Settled<br>Cont'd<br>below | Celltrion v.<br>Genentech<br>4:18-cv-00276<br>(N.D. Cal.)<br>Dismissed;<br>Appeal No. 18-<br>2161<br>Dismissed<br>Cont'd below | Genentech v. Sandoz 1:17-cv- 13507 (D.N.J.) Dismissed Cont'd below | Genentech v. Dr. Reddy's 1:23-cv- 22485 (D.N.J.) Settled Cont'd below | Celltrion v.<br>Genentech<br>IPR2017-01227<br>Institution<br>denied                                       | Celltrion v.<br>Genentech<br>IPR2017-<br>01230<br>Institution<br>denied                                          | Pfizer v.<br>Genentech<br>IPR2017-