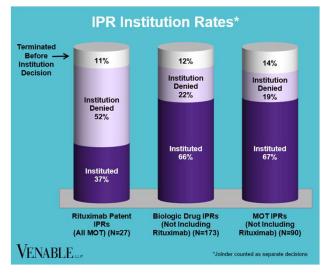

## VENABLE LLP

June 30, 2024











FWD = Final Written Decision



## Spotlight On: Rituximab

June 30, 2024

|           | Genentech<br>v. Celltrion<br>1:18-cv-<br>11553<br>(D.N.J.)<br>Settled<br>Cont'd<br>below | Genentech<br>v. Celltrion<br>1:18-cv-<br>00574<br>(D.N.J.)<br>Settled<br>Cont'd<br>below | Celltrion v.<br>Genentech<br>4:18-cv-00276<br>(N.D. Cal.)<br>Dismissed;<br>Appeal No. 18-<br>2161<br>Dismissed<br>Cont'd below | Genentech v. Sandoz 1:17-cv- 13507 (D.N.J.) Dismissed Cont'd below | Genentech v. Dr. Reddy's 1:23-cv- 22485 (D.N.J.) Settled Cont'd below | Celltrion v.<br>Genentech<br>IPR2017-01227<br>Institution<br>denied                                       | Celltrion v.<br>Genentech<br>IPR2017-<br>01230<br>Institution<br>denied                                          | Pfizer v.<br>Genentech<br>IPR201