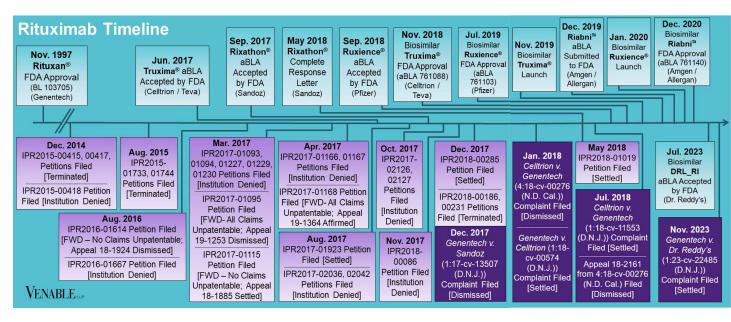

## VENABLE LLP

June 30, 2024











FWD = Final Written Decision



## Spotlight On: Rituximab

June 30, 2024

|           | Genentech<br>v. Celltrion<br>1:18-cv-<br>11553<br>(D.N.J.)<br>Settled<br>Cont'd<br>below | Genentech<br>v. Celltrion<br>1:18-cv-<br>00574<br>(D.N.J.)<br>Settled<br>Cont'd<br>below | Celltrion v.<br>Genentech<br>4:18-cv-00276<br>(N.D. Cal.)<br>Dismissed;<br>Appeal No. 18-<br>2161<br>Dismissed<br>Cont'd below | Genentech v. Sandoz 1:17-cv- 13507 (D.N.J.) Dismissed Cont'd below | Genentech v. Dr. Reddy's 1:23-cv- 22485 (D.N.J.) Settled Cont'd below | Celltrion v.<br>Genentech<br>IPR2017-01227<br>Institution<br>denied                                       | Celltrion v.<br>Genentech<br>IPR2017-<br>01230<br>Institution<br>denied                                          | Pfizer v.<br>Genentech<br>