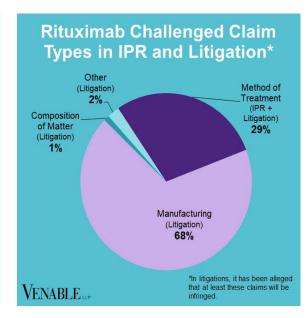

## VENABLE LLP

June 30, 2024











FWD = Final Written Decision



## Spotlight On: Rituximab

June 30, 2024

|           | Genentech<br>v. Celltrion<br>1:18-cv-<br>11553<br>(D.N.J.)<br>Settled<br>Cont'd<br>below | Genentech<br>v. Celltrion<br>1:18-cv-<br>00574<br>(D.N.J.)<br>Settled<br>Cont'd<br>below | Celltrion v.<br>Genentech<br>4:18-cv-00276<br>(N.D. Cal.)<br>Dismissed;<br>Appeal No. 18-<br>2161<br>Dismissed<br>Cont'd below | Genentech v. Sandoz 1:17-cv- 13507 (D.N.J.) Dismissed Cont'd below | Genentech v. Dr. Reddy's 1:23-cv- 22485 (D.N.J.) Settled Cont'd below | Celltrion v.<br>Genentech<br>IPR2017-01227<br>Institution<br>denied                                       | Celltrion v.<br>Genentech<br>IPR2017-<br>01230<br>Institution<br>denied                                          | Pfizer v.<br>Genentech<br>IP