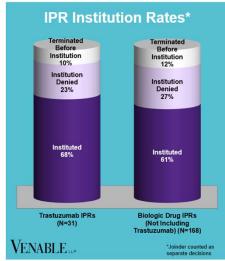

## Spotlight On: Trastuzumab

## VENABLE

April 30, 2024











FWD = Final Written Decision



## Spotlight On: Trastuzumab

VENABLE LLP

April 30, 2024

**Technology:** Trastuzumab is a humanized monoclonal antibody that targets the HER2/neu receptor, which is overexpressed in some types of cancer. The HER2 pathway is involved in cell growth and division.

|           | Genentech v. Pfizer 1:17-cv- 01672 (D. Del.) Settled Cont'd below | Celltrion v.<br>Genentech<br>4:18-cv-<br>00274 (N.D.<br>Cal.)<br>Dismissed;<br>Fed. Cir. 18-<br>2160<br>Dismissed<br>Cont'd<br>below | Genentech<br>v. Celltrion<br>1:18-cv-<br>00095 (D.<br>Del.)<br>Settled<br>Cont'd<br>below | Genentech v. Amgen 1:18-cv- 00924 (D. Del.) Settled; Fed. Cir. 19- 2156 TRO/PI Denied Cont'd below | Genentech v. Celltrion 1:18-cv- 01025 (D. Del.) Settled Cont'd below | Genentech v. Samsu