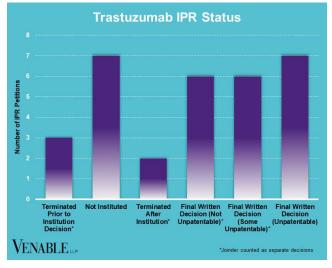

## Spotlight On: Trastuzumab

## VENABLE

April 30, 2024











FWD = Final Written Decision



## Spotlight On: Trastuzumab

VENABLE LLP

April 30, 2024

**Technology:** Trastuzumab is a humanized monoclonal antibody that targets the HER2/neu receptor, which is overexpressed in some types of cancer. The HER2 pathway is involved in cell growth and division.

|           | Genentech v. Pfizer 1:17-cv- 01672 (D. Del.) Settled Cont'd below | Celltrion v.<br>Genentech<br>4:18-cv-<br>00274 (N.D.<br>Cal.)<br>Dismissed;<br>Fed. Cir. 18-<br>2160<br>Dismissed<br>Cont'd<br>below | Genentech<br>v. Celltrion<br>1:18-cv-<br>00095 (D.<br>Del.)<br>Settled<br>Cont'd<br>below | Genentech v. Amgen 1:18-cv- 00924 (D. Del.) Settled; Fed. Cir. 19- 2156 TRO/PI Denied Cont'd below | Genentech v. Celltrion 1:18-cv- 01025 (D. Del.) Settled Cont'd below | Genentech v. Sam