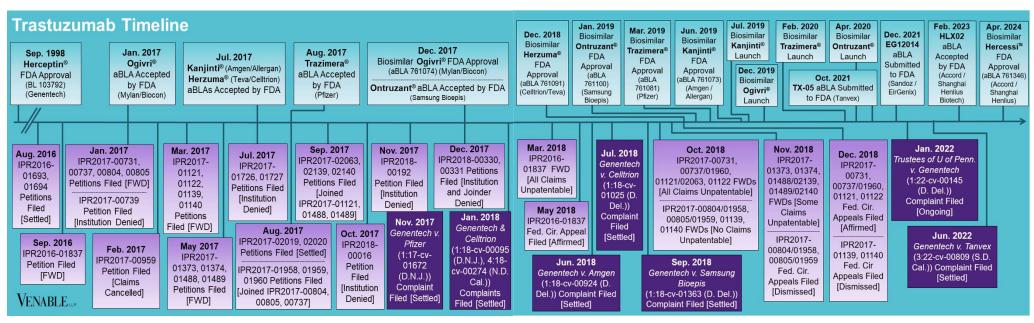

## Spotlight On: Trastuzumab

## VENABLE

April 30, 2024

FWD = Final Written Decision

## Spotlight On: Trastuzumab

VENABLE LLP

April 30, 2024

**Technology:** Trastuzumab is a humanized monoclonal antibody that targets the HER2/neu receptor, which is overexpressed in some types of cancer. The HER2 pathway is involved in cell growth and division.