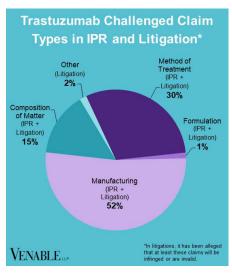

## Spotlight On: Trastuzumab

## VENABLE

April 30, 2024











FWD = Final Written Decision



## Spotlight On: Trastuzumab

VENABLE LLP

April 30, 2024

**Technology:** Trastuzumab is a humanized monoclonal antibody that targets the HER2/neu receptor, which is overexpressed in some types of cancer. The HER2 pathway is involved in cell growth and division.

|           | Genentech v. Pfizer 1:17-cv- 01672 (D. Del.) Settled Cont'd below | Celltrion v.<br>Genentech<br>4:18-cv-<br>00274 (N.D.<br>Cal.)<br>Dismissed;<br>Fed. Cir. 18-<br>2160<br>Dismissed<br>Cont'd<br>below | Genentech<br>v. Celltrion<br>1:18-cv-<br>00095 (D.<br>Del.)<br>Settled<br>Cont'd<br>below | Genentech v. Amgen 1:18-cv- 00924 (D. Del.) Settled; Fed. Cir. 19- 2156 TRO/PI Denied Cont'd below | Genentech v. Celltrion 1:18-cv- 01025 (D. Del.) Settled Cont'd below | Genentech v. S