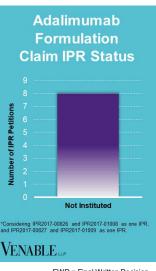

## Spotlight On: Adalimumab

April 30, 2024

**Technology:** Adalimumab is a human monoclonal antibody that inhibits tumor necrosis factor alpha (TNF $\alpha$ ). TNF $\alpha$  is a cytokine cell signaling protein that is involved in the inflammatory response that occurs in autoimmune diseases.