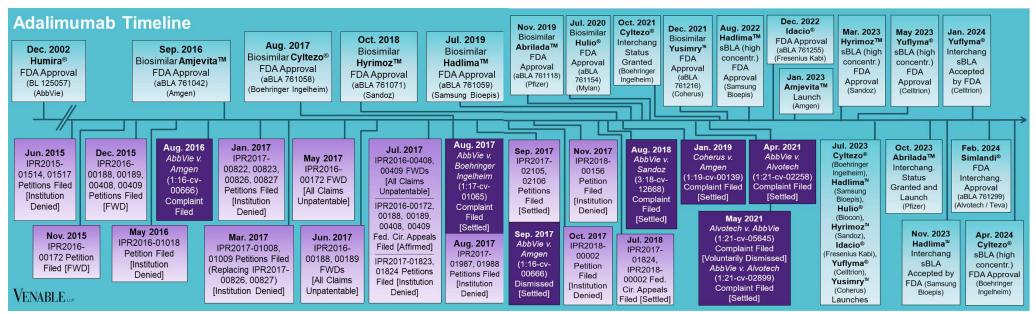

## Spotlight On: Adalimumab

April 30, 2024

**Technology:** Adalimumab is a human monoclonal antibody that inhibits tumor necrosis factor alpha (TNF $\alpha$ ). TNF $\alpha$  is a cytokine cell signaling protein that is involved in the inflammatory response that occurs in autoimmune diseases.