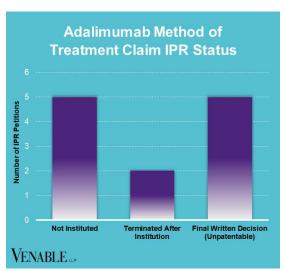

## Spotlight On: Adalimumab

April 30, 2024

**Technology:** Adalimumab is a human monoclonal antibody that inhibits tumor necrosis factor alpha (TNF $\alpha$ ). TNF $\alpha$  is a cytokine cell signaling protein that is involved in the inflammatory response that occurs in autoimmune diseases.