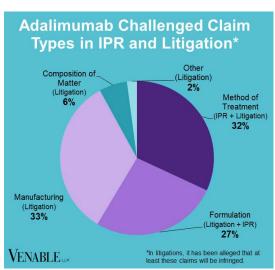

## Spotlight On: Adalimumab

April 30, 2024

**Technology:** Adalimumab is a human monoclonal antibody that inhibits tumor necrosis factor alpha (TNF $\alpha$ ). TNF $\alpha$  is a cytokine cell signaling protein that is involved in the inflammatory response that occurs in autoimmune diseases.