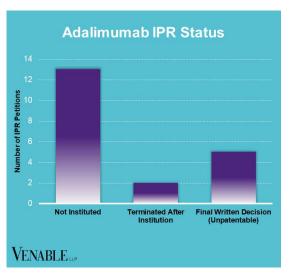

## Spotlight On: Adalimumab

April 30, 2024

**Technology:** Adalimumab is a human monoclonal antibody that inhibits tumor necrosis factor alpha (TNF $\alpha$ ). TNF $\alpha$  is a cytokine cell signaling protein that is involved in the inflammatory response that occurs in autoimmune diseases.