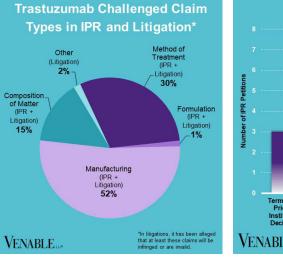

BIOLOGICS

## Spotlight On: Trastuzumab

March 31, 2024

**Technology:** Trastuzumab is a humanized monoclonal antibody that targets the HER2/neu receptor, which is overexpressed in some types of cancer. The HER2 pathway is involved in cell growth and division.