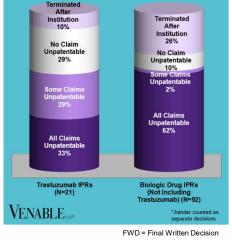

BIOLOGICS

## Spotlight On: Trastuzumab



March 31, 2024

















**Technology:** Trastuzumab is a humanized monoclonal antibody that targets the HER2/neu receptor, which is overexpressed in some types of cancer. The HER2 pathway is involved in cell growth and division.

|           | Genentech<br>v. Pfizer<br>1:17-cv-<br>01672 (D.<br>Del.)<br>Settled<br>Cont'd<br>below | Celltrion v.<br>Genentech<br>4:18-cv-<br>00274 (N.D.<br>Cal.)<br>Dismissed;<br>Fed. Cir. 18-<br>2160<br>Dismissed<br>Cont'd<br>below | Genentech<br>v. Celltrion<br>1:18-cv-<br>00095 (D.<br>Del.)<br>Settled<br>Cont'd<br>below | Genentech<br>v. Amgen<br>1:18-cv-<br>00924 (D.<br>Del.) Settled;<br>Fed. Cir. 19-<br>2156<br>TRO/PI<br>Denied<br>Cont'd<br>below | Genentech<br>v. Celltrion<br>1:18-cv-<br>01025 (D.<br>Del.)<br>Settled<br>Cont'd<br>below | Genentech<br>v. Samsung<br>Bioepis<