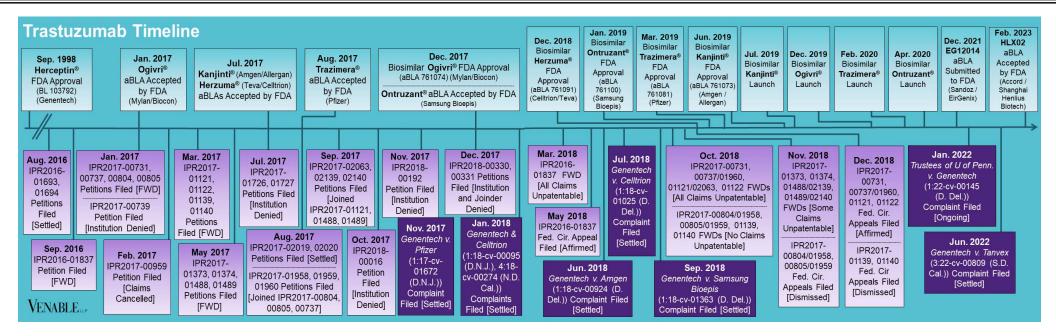

BIOLOGICS

## Spotlight On: Trastuzumab

March 31, 2024

**Technology:** Trastuzumab is a humanized monoclonal antibody that targets the HER2/neu receptor, which is overexpressed in some types of cancer. The HER2 pathway is involved in cell growth and division.

FWD = Final Written Decision

Spotlight On: