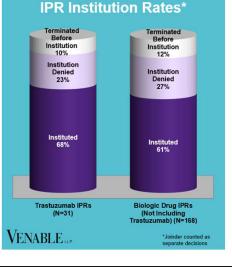

BIOLOGICS

## Spotlight On: Trastuzumab

March 31, 2024

**Technology:** Trastuzumab is a humanized monoclonal antibody that targets the HER2/neu receptor, which is overexpressed in some types of cancer. The HER2 pathway is involved in cell growth and division.