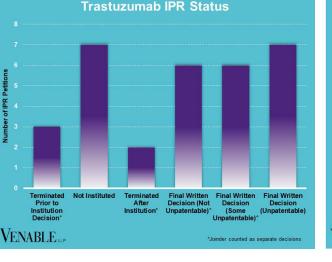

BIOLOGICS

## Spotlight On: Trastuzumab

March 31, 2024

**Technology:** Trastuzumab is a humanized monoclonal antibody that targets the HER2/neu receptor, which is overexpressed in some types of cancer. The HER2 pathway is involved in cell growth and division.