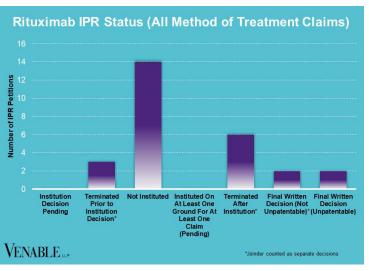

## VENABLE LLP

March 31, 2024











FWD = Final Written Decision





## Spotlight On: Rituximab

VENABLE LLP

March 31, 2024

|           | Genentech v. Celltrion 1:18-cv- 11553 (D.N.J.) Settled Cont'd below | Genentech<br>v. Celltrion<br>1:18-cv-<br>00574<br>(D.N.J.)<br>Settled<br>Cont'd<br>below | Celltrion v.<br>Genentech<br>4:18-cv-00276<br>(N.D. Cal.)<br>Dismissed;<br>Appeal No. 18-<br>2161<br>Dismissed<br>Cont'd below | Genentech v. Sandoz 1:17-cv- 13507 (D.N.J.) Dismissed Cont'd below | Genentech v. Dr. Reddy's 1:23-cv- 22485 (D.N.J.) Ongoing Cont'd below | Celltrion v.<br>Genentech<br>IPR2017-01227<br>Institution<br>denied                                       | Celltrion v.<br>Genentech<br>IPR2017-<br>01230<br>Institution<br>denied                  | Pfizer v.<br>Genentech<br>IPR2017-<br>02126<br>Institution<