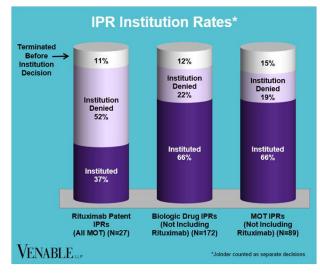

## VENABLE LLP

March 31, 2024











FWD = Final Written Decision





## Spotlight On: Rituximab

VENABLE LLP

March 31, 2024

|           | Genentech v. Celltrion 1:18-cv- 11553 (D.N.J.) Settled Cont'd below | Genentech<br>v. Celltrion<br>1:18-cv-<br>00574<br>(D.N.J.)<br>Settled<br>Cont'd<br>below | Celltrion v.<br>Genentech<br>4:18-cv-00276<br>(N.D. Cal.)<br>Dismissed;<br>Appeal No. 18-<br>2161<br>Dismissed<br>Cont'd below | Genentech v. Sandoz 1:17-cv- 13507 (D.N.J.) Dismissed Cont'd below | Genentech v. Dr. Reddy's 1:23-cv- 22485 (D.N.J.) Ongoing Cont'd below | Celltrion v.<br>Genentech<br>IPR2017-01227<br>Institution<br>denied                                       | Celltrion v.<br>Genentech<br>IPR2017-<br>01230<br>Institution<br>denied                  | Pfizer v.<br>Genentech<br>IPR2017-<br>02126<br>Institution<br