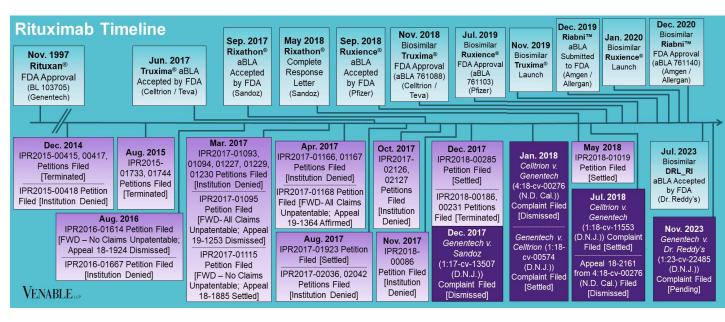

## VENABLE LLP

March 31, 2024











FWD = Final Written Decision





## Spotlight On: Rituximab

VENABLE LLP

March 31, 2024

|           | Genentech v. Celltrion 1:18-cv- 11553 (D.N.J.) Settled Cont'd below | Genentech<br>v. Celltrion<br>1:18-cv-<br>00574<br>(D.N.J.)<br>Settled<br>Cont'd<br>below | Celltrion v.<br>Genentech<br>4:18-cv-00276<br>(N.D. Cal.)<br>Dismissed;<br>Appeal No. 18-<br>2161<br>Dismissed<br>Cont'd below | Genentech v. Sandoz 1:17-cv- 13507 (D.N.J.) Dismissed Cont'd below | Genentech v. Dr. Reddy's 1:23-cv- 22485 (D.N.J.) Ongoing Cont'd below | Celltrion v.<br>Genentech<br>IPR2017-01227<br>Institution<br>denied                                       | Celltrion v.<br>Genentech<br>IPR2017-<br>01230<br>Institution<br>denied                  | Pfizer v.<br>Genentech<br>IPR2017-<br>02126<br>Institut