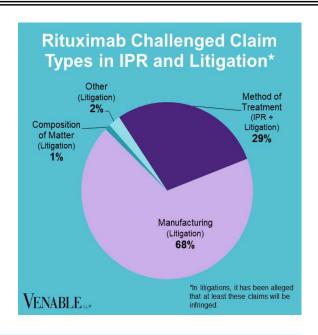

## VENABLE LLP

March 31, 2024











FWD = Final Written Decision





## Spotlight On: Rituximab

VENABLE LLP

March 31, 2024

|           | Genentech v. Celltrion 1:18-cv- 11553 (D.N.J.) Settled Cont'd below | Genentech<br>v. Celltrion<br>1:18-cv-<br>00574<br>(D.N.J.)<br>Settled<br>Cont'd<br>below | Celltrion v.<br>Genentech<br>4:18-cv-00276<br>(N.D. Cal.)<br>Dismissed;<br>Appeal No. 18-<br>2161<br>Dismissed<br>Cont'd below | Genentech v. Sandoz 1:17-cv- 13507 (D.N.J.) Dismissed Cont'd below | Genentech v. Dr. Reddy's 1:23-cv- 22485 (D.N.J.) Ongoing Cont'd below | Celltrion v.<br>Genentech<br>IPR2017-01227<br>Institution<br>denied                                       | Celltrion v.<br>Genentech<br>IPR2017-<br>01230<br>Institution<br>denied                  | Pfizer v.<br>Genentech<br>IPR2017-<br>02126<br>Institutio