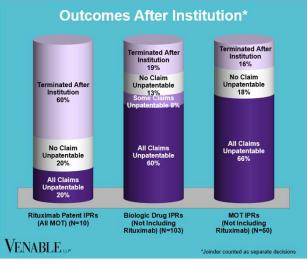

## VENABLE LLP

March 31, 2024











FWD = Final Written Decision





## Spotlight On: Rituximab

VENABLE LLP

March 31, 2024

|           | Genentech v. Celltrion 1:18-cv- 11553 (D.N.J.) Settled Cont'd below | Genentech<br>v. Celltrion<br>1:18-cv-<br>00574<br>(D.N.J.)<br>Settled<br>Cont'd<br>below | Celltrion v.<br>Genentech<br>4:18-cv-00276<br>(N.D. Cal.)<br>Dismissed;<br>Appeal No. 18-<br>2161<br>Dismissed<br>Cont'd below | Genentech v. Sandoz 1:17-cv- 13507 (D.N.J.) Dismissed Cont'd below | Genentech v. Dr. Reddy's 1:23-cv- 22485 (D.N.J.) Ongoing Cont'd below | Celltrion v.<br>Genentech<br>IPR2017-01227<br>Institution<br>denied                                       | Celltrion v.<br>Genentech<br>IPR2017-<br>01230<br>Institution<br>denied                  | Pfizer v.<br>Genentech<br>IPR2017-<br>02126<br>Institution<br>d