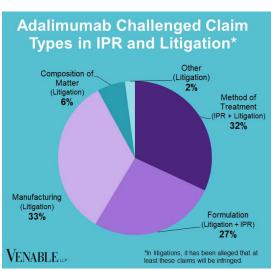

## VENABLE LLP

March 31, 2024













## Spotlight On: Adalimumab

VENABLE LLP

March 31, 2024

**Technology:** Adalimumab is a human monoclonal antibody that inhibits tumor necrosis factor alpha (TNF $\alpha$ ). TNF $\alpha$  is a cytokine cell signaling protein that is involved in the inflammatory response that occurs in autoimmune diseases.

|           | AbbVie v. Alvotech<br>1:21-cv-02899<br>(N.D. III.)<br>Settled<br>(cont'd below) | AbbVie v. Amgen<br>1:16-cv-00666<br>(D. Del.)<br>Settled | AbbVie v.<br>Boehringer<br>Ingelheim<br>1:17-cv-01065<br>(D. Del.)<br>Settled | AbbVie v. Alvotech 1:21-cv-02258 (N.D. III.) Settled Alvotech v. AbbVie 1:21-cv-05645 (N.D. III.) Dismissed | <i>Amgen v. AbbVie</i><br>IPR2015-01514<br>Institution denied | <i>Amgen v. AbbVi</i> e<br>IPR2015-01517<br>Institution denied | Coherus