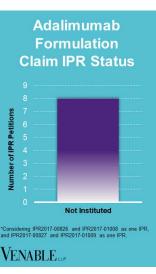

## VENABLE LLP

March 31, 2024













## Spotlight On: Adalimumab

VENABLE LLP

March 31, 2024

**Technology:** Adalimumab is a human monoclonal antibody that inhibits tumor necrosis factor alpha (TNF $\alpha$ ). TNF $\alpha$  is a cytokine cell signaling protein that is involved in the inflammatory response that occurs in autoimmune diseases.

|           | AbbVie v. Alvotech<br>1:21-cv-02899<br>(N.D. III.)<br>Settled<br>(cont'd below) | AbbVie v. Amgen<br>1:16-cv-00666<br>(D. Del.)<br>Settled | AbbVie v.<br>Boehringer<br>Ingelheim<br>1:17-cv-01065<br>(D. Del.)<br>Settled | AbbVie v. Alvotech 1:21-cv-02258 (N.D. III.) Settled Alvotech v. AbbVie 1:21-cv-05645 (N.D. III.) Dismissed | <i>Amgen v. AbbVie</i><br>IPR2015-01514<br>Institution denied | <i>Amgen v. AbbVi</i> e<br>IPR2015-01517<br>Institution denied | Coherus v. Ab