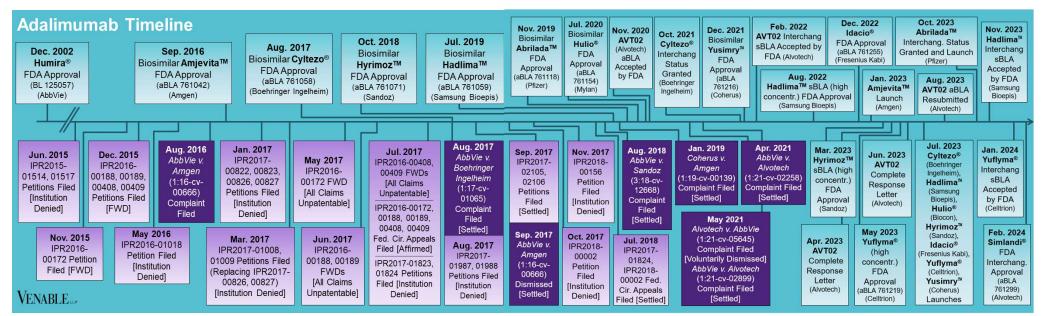

## VENABLE LLP

March 31, 2024

## Spotlight On: Adalimumab

VENABLE LLP

March 31, 2024

**Technology:** Adalimumab is a human monoclonal antibody that inhibits tumor necrosis factor alpha (TNF $\alpha$ ). TNF $\alpha$  is a cytokine cell signaling protein that is involved in the inflammatory response that occurs in autoimmune diseases.