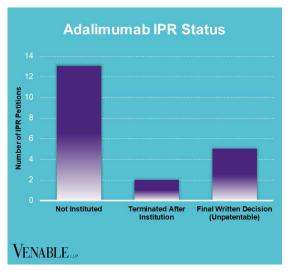

## VENABLE LLP

March 31, 2024













## Spotlight On: Adalimumab

VENABLE LLP

March 31, 2024

**Technology:** Adalimumab is a human monoclonal antibody that inhibits tumor necrosis factor alpha (TNF $\alpha$ ). TNF $\alpha$  is a cytokine cell signaling protein that is involved in the inflammatory response that occurs in autoimmune diseases.

|           | AbbVie v. Alvotech<br>1:21-cv-02899<br>(N.D. III.)<br>Settled<br>(cont'd below) | AbbVie v. Amgen<br>1:16-cv-00666<br>(D. Del.)<br>Settled | AbbVie v.<br>Boehringer<br>Ingelheim<br>1:17-cv-01065<br>(D. Del.)<br>Settled | AbbVie v. Alvotech 1:21-cv-02258 (N.D. III.) Settled Alvotech v. AbbVie 1:21-cv-05645 (N.D. III.) Dismissed | <i>Amgen v. AbbVie</i><br>IPR2015-01514<br>Institution denied | <i>Amgen v. AbbVi</i> e<br>IPR2015-01517<br>Institution denied | Coherus v