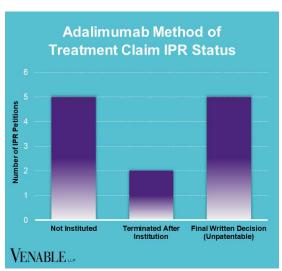

## VENABLE LLP

March 31, 2024













## Spotlight On: Adalimumab

VENABLE LLP

March 31, 2024

**Technology:** Adalimumab is a human monoclonal antibody that inhibits tumor necrosis factor alpha (TNF $\alpha$ ). TNF $\alpha$  is a cytokine cell signaling protein that is involved in the inflammatory response that occurs in autoimmune diseases.

|           | AbbVie v. Alvotech<br>1:21-cv-02899<br>(N.D. III.)<br>Settled<br>(cont'd below) | AbbVie v. Amgen<br>1:16-cv-00666<br>(D. Del.)<br>Settled | AbbVie v.<br>Boehringer<br>Ingelheim<br>1:17-cv-01065<br>(D. Del.)<br>Settled | AbbVie v. Alvotech 1:21-cv-02258 (N.D. III.) Settled Alvotech v. AbbVie 1:21-cv-05645 (N.D. III.) Dismissed | <i>Amgen v. AbbVie</i><br>IPR2015-01514<br>Institution denied | <i>Amgen v. AbbVi</i> e<br>IPR2015-01517<br>Institution denied | Coherus v.