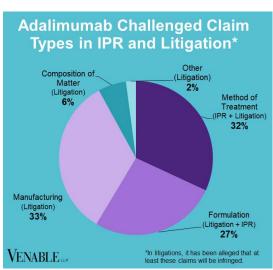

## VENABLE

February 29, 2024













## Spotlight On: Adalimumab

VENABLE LLP

February 29, 2024

**Technology:** Adalimumab is a human monoclonal antibody that inhibits tumor necrosis factor alpha (TNF $\alpha$ ). TNF $\alpha$  is a cytokine cell signaling protein that is involved in the inflammatory response that occurs in autoimmune diseases.

|           | AbbVie v. Alvotech<br>1:21-cv-02899<br>(N.D. III.)<br>Settled<br>(cont'd below) | AbbVie v. Amgen<br>1:16-cv-00666<br>(D. Del.)<br>Settled | AbbVie v.<br>Boehringer<br>Ingelheim<br>1:17-cv-01065<br>(D. Del.)<br>Settled | AbbVie v. Alvotech<br>1:21-cv-02258<br>(N.D. III.) Settled<br>Alvotech v. AbbVie<br>1:21-cv-05645<br>(N.D. III.) Dismissed | <i>Amgen v. AbbVie</i><br>IPR2015-01514<br>Institution denied | <i>Amgen v. AbbVie</i><br>IPR2015-01517<br>Institution