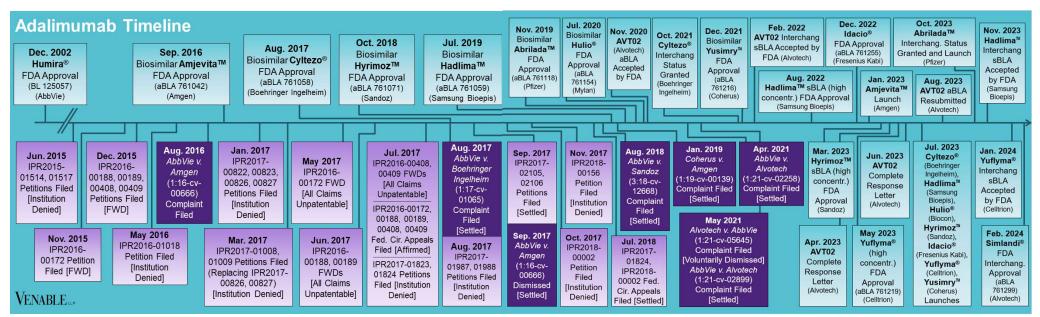

## VENABLE

February 29, 2024

## Spotlight On: Adalimumab

VENABLE LLP

February 29, 2024

**Technology:** Adalimumab is a human monoclonal antibody that inhibits tumor necrosis factor alpha (TNF $\alpha$ ). TNF $\alpha$  is a cytokine cell signaling protein that is involved in the inflammatory response that occurs in autoimmune diseases.