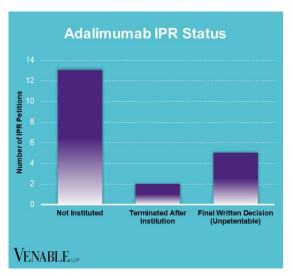

## VENABLE

February 29, 2024













## Spotlight On: Adalimumab

VENABLE LLP

February 29, 2024

**Technology:** Adalimumab is a human monoclonal antibody that inhibits tumor necrosis factor alpha (TNF $\alpha$ ). TNF $\alpha$  is a cytokine cell signaling protein that is involved in the inflammatory response that occurs in autoimmune diseases.

|           | AbbVie v. Alvotech<br>1:21-cv-02899<br>(N.D. III.)<br>Settled<br>(cont'd below) | AbbVie v. Amgen<br>1:16-cv-00666<br>(D. Del.)<br>Settled | AbbVie v.<br>Boehringer<br>Ingelheim<br>1:17-cv-01065<br>(D. Del.)<br>Settled | AbbVie v. Alvotech<br>1:21-cv-02258<br>(N.D. III.) Settled<br>Alvotech v. AbbVie<br>1:21-cv-05645<br>(N.D. III.) Dismissed | <i>Amgen v. AbbVie</i><br>IPR2015-01514<br>Institution denied | <i>Amgen v. AbbVie</i><br>IPR2015-01517<br>Institution d