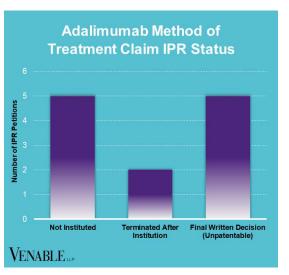

## VENABLE

February 29, 2024













## Spotlight On: Adalimumab

VENABLE LLP

February 29, 2024

**Technology:** Adalimumab is a human monoclonal antibody that inhibits tumor necrosis factor alpha (TNF $\alpha$ ). TNF $\alpha$  is a cytokine cell signaling protein that is involved in the inflammatory response that occurs in autoimmune diseases.

|           | AbbVie v. Alvotech<br>1:21-cv-02899<br>(N.D. III.)<br>Settled<br>(cont'd below) | AbbVie v. Amgen<br>1:16-cv-00666<br>(D. Del.)<br>Settled | AbbVie v.<br>Boehringer<br>Ingelheim<br>1:17-cv-01065<br>(D. Del.)<br>Settled | AbbVie v. Alvotech<br>1:21-cv-02258<br>(N.D. III.) Settled<br>Alvotech v. AbbVie<br>1:21-cv-05645<br>(N.D. III.) Dismissed | <i>Amgen v. AbbVie</i><br>IPR2015-01514<br>Institution denied | <i>Amgen v. AbbVie</i><br>IPR2015-01517<br>Institution den