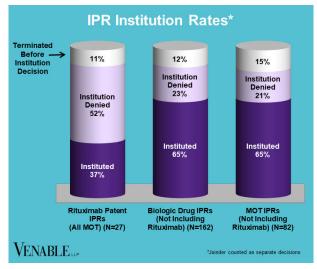

## VENABLE

November 30, 2023











FWD = Final Written Decision





## Spotlight On: Rituximab

VENABLE LLP

November 30, 2023

|           | Genentech v. Celltrion 1:18-cv- 11553 (D.N.J.) Settled Cont'd below | Genentech<br>v. Celltrion<br>1:18-cv-<br>00574<br>(D.N.J.)<br>Settled<br>Cont'd<br>below | Celltrion v.<br>Genentech<br>4:18-cv-00276<br>(N.D. Cal.)<br>Dismissed;<br>Appeal No. 18-<br>2161<br>Dismissed<br>Cont'd below | Genentech v. Sandoz 1:17-cv- 13507 (D.N.J.) Dismissed Cont'd below | Genentech v. Dr. Reddy's 1:23-cv- 22485 (D.N.J.) Ongoing Cont'd below | Celltrion v.<br>Genentech<br>IPR2017-01227<br>Institution<br>denied                                       | Celltrion v.<br>Genentech<br>IPR2017-<br>01230<br>Institution<br>denied                  | Pfizer v.<br>Genentech<br>IPR2017-<br>02126<br>Institution