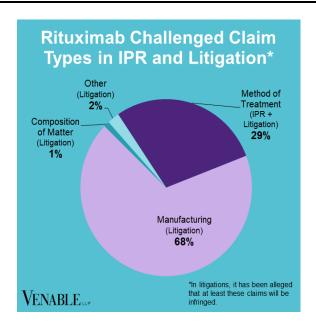

## VENABLE

November 30, 2023











FWD = Final Written Decision





## Spotlight On: Rituximab

VENABLE LLP

November 30, 2023

|           | Genentech v. Celltrion 1:18-cv- 11553 (D.N.J.) Settled Cont'd below | Genentech<br>v. Celltrion<br>1:18-cv-<br>00574<br>(D.N.J.)<br>Settled<br>Cont'd<br>below | Celltrion v.<br>Genentech<br>4:18-cv-00276<br>(N.D. Cal.)<br>Dismissed;<br>Appeal No. 18-<br>2161<br>Dismissed<br>Cont'd below | Genentech v. Sandoz 1:17-cv- 13507 (D.N.J.) Dismissed Cont'd below | Genentech v. Dr. Reddy's 1:23-cv- 22485 (D.N.J.) Ongoing Cont'd below | Celltrion v.<br>Genentech<br>IPR2017-01227<br>Institution<br>denied                                       | Celltrion v.<br>Genentech<br>IPR2017-<br>01230<br>Institution<br>denied                  | Pfizer v.<br>Genentech<br>IPR2017-<br>02126<br>Institu