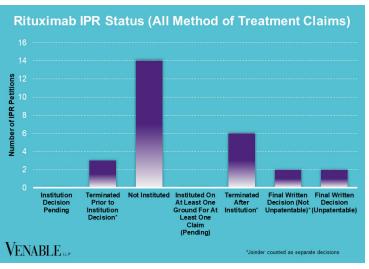

## VENABLE

November 30, 2023











FWD = Final Written Decision





## Spotlight On: Rituximab

VENABLE LLP

November 30, 2023

|           | Genentech v. Celltrion 1:18-cv- 11553 (D.N.J.) Settled Cont'd below | Genentech<br>v. Celltrion<br>1:18-cv-<br>00574<br>(D.N.J.)<br>Settled<br>Cont'd<br>below | Celltrion v.<br>Genentech<br>4:18-cv-00276<br>(N.D. Cal.)<br>Dismissed;<br>Appeal No. 18-<br>2161<br>Dismissed<br>Cont'd below | Genentech v. Sandoz 1:17-cv- 13507 (D.N.J.) Dismissed Cont'd below | Genentech v. Dr. Reddy's 1:23-cv- 22485 (D.N.J.) Ongoing Cont'd below | Celltrion v.<br>Genentech<br>IPR2017-01227<br>Institution<br>denied                                       | Celltrion v.<br>Genentech<br>IPR2017-<br>01230<br>Institution<br>denied                  | Pfizer v.<br>Genentech<br>IPR2017-<br>02126<br>Instituti