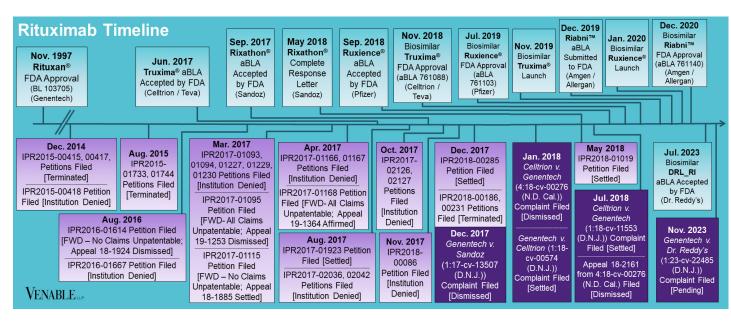

## VENABLE

November 30, 2023











FWD = Final Written Decision





## Spotlight On: Rituximab

VENABLE LLP

November 30, 2023

|           | Genentech v. Celltrion 1:18-cv- 11553 (D.N.J.) Settled Cont'd below | Genentech<br>v. Celltrion<br>1:18-cv-<br>00574<br>(D.N.J.)<br>Settled<br>Cont'd<br>below | Celltrion v.<br>Genentech<br>4:18-cv-00276<br>(N.D. Cal.)<br>Dismissed;<br>Appeal No. 18-<br>2161<br>Dismissed<br>Cont'd below | Genentech v. Sandoz 1:17-cv- 13507 (D.N.J.) Dismissed Cont'd below | Genentech v. Dr. Reddy's 1:23-cv- 22485 (D.N.J.) Ongoing Cont'd below | Celltrion v.<br>Genentech<br>IPR2017-01227<br>Institution<br>denied                                       | Celltrion v.<br>Genentech<br>IPR2017-<br>01230<br>Institution<br>denied                  | Pfizer v.<br>Genentech<br>IPR2017-<br>02126<br>Insti