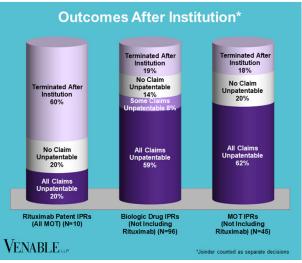

## VENABLE

November 30, 2023











FWD = Final Written Decision





## Spotlight On: Rituximab

VENABLE LLP

November 30, 2023

|           | Genentech v. Celltrion 1:18-cv- 11553 (D.N.J.) Settled Cont'd below | Genentech<br>v. Celltrion<br>1:18-cv-<br>00574<br>(D.N.J.)<br>Settled<br>Cont'd<br>below | Celltrion v.<br>Genentech<br>4:18-cv-00276<br>(N.D. Cal.)<br>Dismissed;<br>Appeal No. 18-<br>2161<br>Dismissed<br>Cont'd below | Genentech v. Sandoz 1:17-cv- 13507 (D.N.J.) Dismissed Cont'd below | Genentech v. Dr. Reddy's 1:23-cv- 22485 (D.N.J.) Ongoing Cont'd below | Celltrion v.<br>Genentech<br>IPR2017-01227<br>Institution<br>denied                                       | Celltrion v.<br>Genentech<br>IPR2017-<br>01230<br>Institution<br>denied                  | Pfizer v.<br>Genentech<br>IPR2017-<br>02126<br>Institution<b