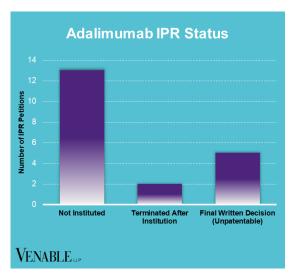

## VENABLE LLP

October 31, 2023

## Spotlight On: Adalimumab

VENABLE LLP

October 31, 2023

**Technology:** Adalimumab is a human monoclonal antibody that inhibits tumor necrosis factor alpha (TNF $\alpha$ ). TNF $\alpha$  is a cytokine cell signaling protein that is involved in the inflammatory response that occurs in autoimmune diseases.