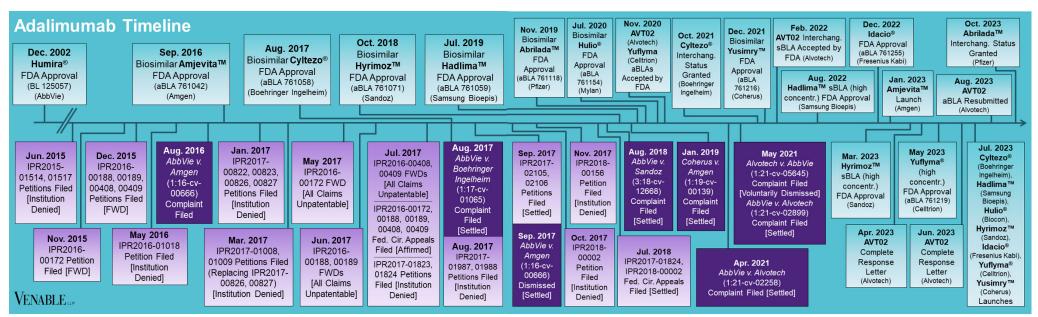

## VENABLE LLP

October 31, 2023

## Spotlight On: Adalimumab

VENABLE LLP

October 31, 2023

**Technology:** Adalimumab is a human monoclonal antibody that inhibits tumor necrosis factor alpha (TNF $\alpha$ ). TNF $\alpha$  is a cytokine cell signaling protein that is involved in the inflammatory response that occurs in autoimmune diseases.