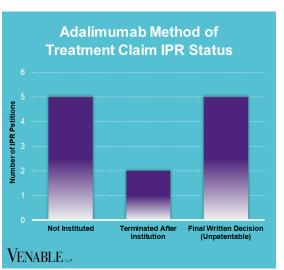

## VENABLE LLP

October 31, 2023

## Spotlight On: Adalimumab

VENABLE LLP

October 31, 2023

**Technology:** Adalimumab is a human monoclonal antibody that inhibits tumor necrosis factor alpha (TNF $\alpha$ ). TNF $\alpha$  is a cytokine cell signaling protein that is involved in the inflammatory response that occurs in autoimmune diseases.