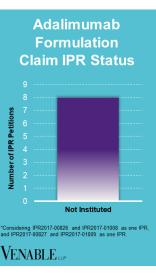

|           | AbbVie v. Alvotech<br>1:21-cv-02899<br>(N.D. III.)<br>Settled<br>(cont'd below) | AbbVie v. Amgen<br>1:16-cv-00666<br>(D. Del.)<br>Settled | AbbVie v.<br>Boehringer<br>Ingelheim<br>1:17-cv-01065<br>(D. Del.)<br>Settled | AbbVie v. Alvotech 1:21-cv-02258 (N.D. III.) Settled Alvotech v. AbbVie 1:21-cv-05645 (N.D. III.) Dismissed | <i>Amgen v. AbbVie</i><br>IPR2015-01514<br>Institution denied | <i>Amgen v. AbbVie</i><br>IPR2015-01517<br>Institution denied | Coherus v. AbbVie<br>IPR2017-00822,<br>IPR2017-00823<br>Institution denied | Coherus v. AbbVie<br>IPR2017-00826 /<br>IPR2017-01008<br>Institution denied | Coherus v. AbbVie<br>IPR2017-00827 /<br>IPR2017-01009<br>Institution denied |
|-----------|---------------------------------------------------------------------------------|----------------------------------------------------------|-------------------------------------------------------------------------------|-------------------------------------------------------------------------------------------------------------|---------------------------------------------------------------|---------------------------------------------------------------|----------------------------------------------------------------------------|-----------------------------------------------------------------------------|-----------------------------------------------------------------------------|
| 8,420,081 |                                                                                 |                                                          |                                                                               | x                                                                                                           |                                                               |                                                               |                                                                            |                                                                             |                                                                             |
| 8,663,945 | x                                                                               | x                                                        |                                                                               |                                                                                                             |                                                               |                                                               |                                                                            |                                                                             |                                                                             |
| 8,911,964 | x                                                                               | x                                                        |                                                                               |                                                                                                             |                                                               |                                                               |                                                                            |                                                                             |                                                                             |
| 8,916,157 |                                                                                 | x                                                        |                                                                               |                                                                                                             | x                                                             |                                                               |                                                                            |                                                                             |                                                                             |
| 8,916,158 |                                                                                 |                                                          |                                                                               |                                                                                                             | x                                                             | x                                                             |                                                                            |                                                                             |                                                                             |
| 8,926,975 |                                                                                 |                                                          | x                                                                             | x                                                                                                           |                                                               |                                                               |                                                                            |                                                                             |                                                                             |
| 8,961,973 |                                                                                 | x                                                        |                                                                               | x                                                                                                           |                                                               |                                                               |                                                                            |                                                                             |                                                                             |
| 8,986,693 | x                                                                               | x                                                        |                                                                               |                                                                                                             |                                                               |                                                               |                                                                            |                                                                             |                                                                             |
| 9,018,361 |                                                                                 |                                                          | x                                                                             |                                                                                                             |                                                               |                                                               |                                                                            |                                                                             |                                                                             |
| 9,090,867 | x                                                                               |                                                          | x                                                                             |                                                                                                             |                                                               |                                                               |                                                                            |                                                                             |                                                                             |
| 9,085,619 |                                                                                 |                                                          |                                                                               | x                                                                                                           |                                                               |                                                               | x                                                                          | x                                                                           | x                                                                           |
| 9,096,666 | x                                                                               | x                                                        | х                                                                             |                                                                                                             |                                                               |                                                               |                                                                            |                                                                             |                                                                             |
| 9,220,781 |                                                                                 | x                                                        |                                                                               |                                                                                                             |                                                               |                                                               |                                                                            |                                                                             |                                                                             |
| 9,255,143 |                                                                                 |                                                          | х                                                                             |                                                                                                             |                                                               |                                                               |                                                                            |                                                                             |                                                                             |
| 9,266,949 | x                                                                               |                                                          | x                                                                             |                                                                                                             |                                                               |                                                               |                                                                            |                                                                             |                                                                             |
| 9,272,041 |                                                                                 | х                                                        | х                                                                             |                                                                                                             |                                                               |                                                               |                                                                            |                                                                             |                                                                             |
| 9,359,434 | x                                                                               | x                                                        |                                                                               |                                                                                                             |                                                               |                                                               |                                                                            |                                                                             |                                                                             |
| 9,365,645 |                                                                                 | x                                                        |                                                                               |                                                                                                             |                                                               |                                                               |                                                                            |                                                                             |                                                                             |
| 9,546,212 | x                                                                               |                                                          | x                                                                             |                                                                                                             |                                                               |                                                               |                                                                            |                                                                             |                                                                             |

## Spotlight On: Adalimumab

VENABLE LLP

October 31, 2023

|            | AbbVie v. Alvotech<br>1:21-cv-02899<br>(N.D. III.)<br>Settled<br>(cont'd) | Coherus v. AbbVie IPR2016-00172 FWD: All claims unpatentable; Appeal No. 17-2304 Affirmed (U.S. as Intervenor, Coherus settled) | Boehringer Ingelheim v. AbbVie IPR2016-00408, IPR2016-00409 FWD: All claims unpatentable; Appeal Nos. 17-2362 and 17-2363 Affirmed (U.S. as Intervenor, Boehringer Ingelheim settled) | Coherus v. AbbVie IPR2016-00188 FWD: All claims unpatentable; Appeal No. 17-2305 Affirmed (U.S. as Intervenor, Coherus settled) | Coherus v. AbbVie IPR2016-00189 FWD: All claims unpatentable; Appeal No. 17-2306 Affirmed (U.S. as Intervenor, Coherus settled) | Sandoz v. AbbVie<br>IPR2017-01824<br>Institution denied;<br>Request for rehearing<br>denied;<br>Appeal No. 18-2142<br>settled | Sandoz v. AbbVie<br>IPR2018-00002<br>Institution denied;<br>Appeal No. 18-2143<br>settled |
|------------|---------------------------------------------------------------------------|---------------------------------------------------------------------------------------------------------------------------------|---------------------------------------------------------------------------------------------------------------------------------------------------------------------------------------|---------------------------------------------------------------------------------------------------------------------------------|---------------------------------------------------------------------------------------------------------------------------------|-------------------------------------------------------------------------------------------------------------------------------|-------------------------------------------------------------------------------------------|
| 8,889,135  |                                                                           | X                                                                                                                               | х                                                                                                                                                                                     |                                                                                                                                 |                                                                                                                                 |                                                                                                                               |                                                                                           |
| 9,017,680  |                                                                           |                                                                                                                                 |                                                                                                                                                                                       | x                                                                                                                               |                                                                                                                                 |                                                                                                                               |                                                                                           |
| 9,073,987  |                                                                           |                                                                                                                                 |                                                                                                                                                                                       |                                                                                                                                 | x                                                                                                                               |                                                                                                                               |                                                                                           |
| 9,512,216  | x                                                                         |                                                                                                                                 |                                                                                                                                                                                       |                                                                                                                                 |                                                                                                                                 | х                                                                                                                             | х                                                                                         |
|            |                                                                           | Sandoz v. AbbVie<br>IPR2017-01823<br>Institution denied                                                                         | Sandoz v. AbbVie<br>IPR2017-01987<br>Institution denied;<br>Settled during request for<br>rehearing                                                                                   | Sandoz v. AbbVie<br>IPR2017-01988<br>Institution denied;<br>Settled during request<br>for rehearing                             | Sandoz v. AbbVie<br>IPR2017-02106<br>Settled after institution<br>Coherus settled)                                              | Sandoz v. AbbVie<br>IPR2017-02105<br>Settled after institution                                                                | Coherus v. AbbVie<br>IPR2016-01018<br>Institution denied                                  |
| 8,802,100  |                                                                           | x                                                                                                                               |                                                                                                                                                                                       |                                                                                                                                 |                                                                                                                                 |                                                                                                                               |                                                                                           |
| 8,911,737  | x                                                                         |                                                                                                                                 | х                                                                                                                                                                                     |                                                                                                                                 |                                                                                                                                 |                                                                                                                               |                                                                                           |
| 8,974,790  | x                                                                         |                                                                                                                                 |                                                                                                                                                                                       | x                                                                                                                               |                                                                                                                                 |                                                                                                                               |                                                                                           |
| 9,067,992  | X                                                                         |                                                                                                                                 |                                                                                                                                                                                       |                                                                                                                                 | x                                                                                                                               |                                                                                                                               |                                                                                           |
| 9,090,689  | X                                                                         |                                                                                                                                 |                                                                                                                                                                                       |                                                                                                                                 |                                                                                                                                 | x                                                                                                                             |                                                                                           |
| 9,114,166  |                                                                           |                                                                                                                                 |                                                                                                                                                                                       |                                                                                                                                 |                                                                                                                                 |                                                                                                                               | x                                                                                         |
|            |                                                                           | Sandoz v. AbbVie<br>IPR2018-00156<br>Institution denied                                                                         |                                                                                                                                                                                       | AbbVie v. Sandoz<br>3:18-cv-12668 (D.N.J.)<br>Settled                                                                           |                                                                                                                                 | Coherus v. Amgen<br>[Related to Amjevita™]<br>1:19-cv-00139 (D. Del.)<br>Settled                                              |                                                                                           |
| 9,187,559  | х                                                                         |                                                                                                                                 | х                                                                                                                                                                                     |                                                                                                                                 | x                                                                                                                               |                                                                                                                               |                                                                                           |
| 9,750,808  |                                                                           |                                                                                                                                 |                                                                                                                                                                                       |                                                                                                                                 | x                                                                                                                               |                                                                                                                               |                                                                                           |
| 10,155,039 |                                                                           |                                                                                                                                 |                                                                                                                                                                                       |                                                                                                                                 |                                                                                                                                 | )                                                                                                                             | (                                                                                         |
| 10,159,732 |                                                                           |                                                                                                                                 |                                                                                                                                                                                       |                                                                                                                                 |                                                                                                                                 | )                                                                                                                             | (                                                                                         |
| 10,159,733 |                                                                           |                                                                                                                                 |                                                                                                                                                                                       |                                                                                                                                 |                                                                                                                                 | )                                                                                                                             | (                                                                                         |
| 10,207,000 |                                                                           |                                                                                                                                 |                                                                                                                                                                                       |                                                                                                                                 |                                                                                                                                 | )                                                                                                                             | (                                                                                         |

## Spotlight On: Adalimumab

VENABLE LLP

October 31, 2023

|           |   |           | AbbVie v. Alvotech<br>1:21-cv-02899<br>(N.D. III.)<br>Settled<br>(cont'd) |           |   |
|-----------|---|-----------|---------------------------------------------------------------------------|-----------|---|
| 6,805,686 | x | 9,090,688 | x                                                                         | 9,550,826 | x |
| 8,231,876 | x | 9,102,723 | x                                                                         | 9,624,295 | x |
| 8,708,968 | x | 9,150,645 | x                                                                         | 9,669,093 | x |
| 8,715,664 | x | 9,181,337 | x                                                                         | 9,683,033 | x |
| 8,808,700 | x | 9,181,572 | x                                                                         | 9,708,400 | x |
| 8,883,156 | x | 9,234,032 | x                                                                         | 9,957,318 | x |
| 8,889,136 | x | 9,273,132 | x                                                                         |           |   |
| 8,895,009 | x | 9,284,370 | x                                                                         |           |   |
| 8,906,372 | x | 9,284,371 | x                                                                         |           |   |
| 8,906,373 | x | 9,290,568 | x                                                                         |           |   |
| 8,906,646 | x | 9,315,574 | x                                                                         |           |   |
| 8,916,153 | x | 9,328,165 | x                                                                         |           |   |
| 8,961,974 | x | 9,334,319 | x                                                                         |           |   |
| 8,992,926 | x | 9,339,610 | x                                                                         |           |   |
| 8,999,337 | x | 9,346,879 | x                                                                         |           |   |
| 9,061,005 | x | 9,499,614 | x                                                                         |           |   |
| 9,062,106 | x | 9,499,616 | x                                                                         |           |   |
| 9,085,618 | x | 9,505,834 | x                                                                         |           |   |
| 9,085,620 | x | 9,522,953 | x                                                                         |           |   |