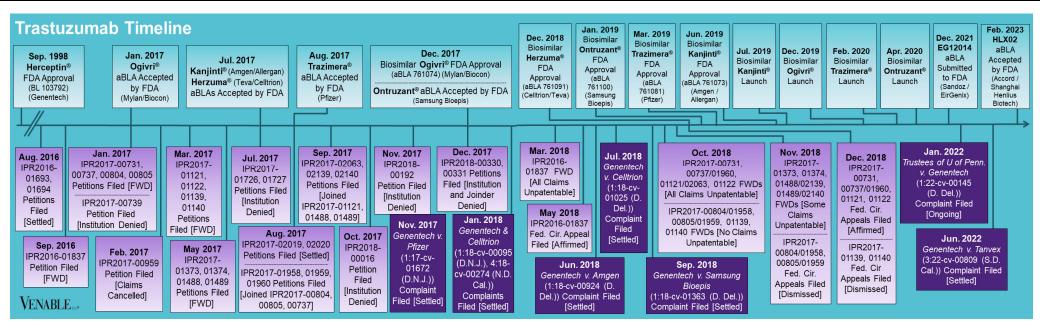

## Spotlight On: Trastuzumab

## Spotlight On: Trastuzumab

VENABLE LLP

August 31, 2023

**Technology:** Trastuzumab is a humanized monoclonal antibody that targets the HER2/neu receptor, which is overexpressed in some types of cancer. The HER2 pathway is involved in cell growth and division.