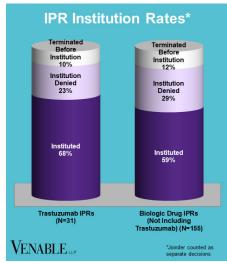

## Spotlight On: Trastuzumab

## Spotlight On: Trastuzumab

VENABLE LLP

August 31, 2023

**Technology:** Trastuzumab is a humanized monoclonal antibody that targets the HER2/neu receptor, which is overexpressed in some types of cancer. The HER2 pathway is involved in cell growth and division.