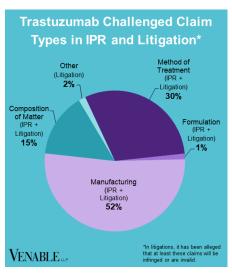

## Spotlight On: Trastuzumab

## Spotlight On: Trastuzumab

VENABLE LLP

August 31, 2023

**Technology:** Trastuzumab is a humanized monoclonal antibody that targets the HER2/neu receptor, which is overexpressed in some types of cancer. The HER2 pathway is involved in cell growth and division.