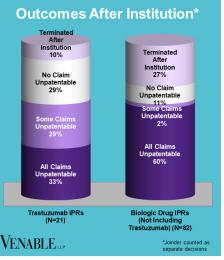

## Spotlight On: Trastuzumab

## VENABLE LLP

August 31, 2023











FWD = Final Written Decision



## Spotlight On: Trastuzumab

VENABLE LLP

August 31, 2023

**Technology:** Trastuzumab is a humanized monoclonal antibody that targets the HER2/neu receptor, which is overexpressed in some types of cancer. The HER2 pathway is involved in cell growth and division.

|           | Genentech v. Pfizer 1:17-cv- 01672 (D. Del.) Settled Cont'd below | Celltrion v.<br>Genentech<br>4:18-cv-<br>00274 (N.D.<br>Cal.)<br>Dismissed;<br>Fed. Cir. 18-<br>2160<br>Dismissed<br>Cont'd<br>below | Genentech v. Celltrion 1:18-cv- 00095 (D. Del.) Settled Cont'd below | Genentech v. Amgen 1:18-cv- 00924 (D. Del.) Settled; Fed. Cir. 19- 2156 TRO/PI Denied Cont'd below | Genentech v. Celltrion 1:18-cv- 01025 (D. Del.) Settled Cont'd below | Genentech v. Samsung Bioepis 1:18-cv- 01