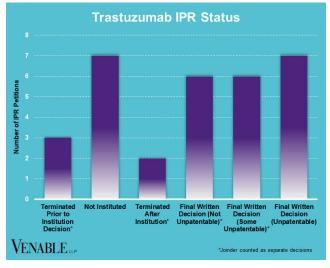

## Spotlight On: Trastuzumab

## Spotlight On: Trastuzumab

VENABLE LLP

August 31, 2023

**Technology:** Trastuzumab is a humanized monoclonal antibody that targets the HER2/neu receptor, which is overexpressed in some types of cancer. The HER2 pathway is involved in cell growth and division.