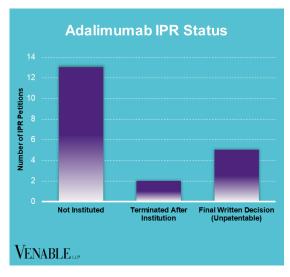

## VENABLE LLP

April 30, 2023

## Spotlight On: Adalimumab

VENABLE LLP

April 30, 2023

**Technology:** Adalimumab is a human monoclonal antibody that inhibits tumor necrosis factor alpha (TNF $\alpha$ ). TNF $\alpha$  is a cytokine cell signaling protein that is involved in the inflammatory response that occurs in autoimmune diseases.