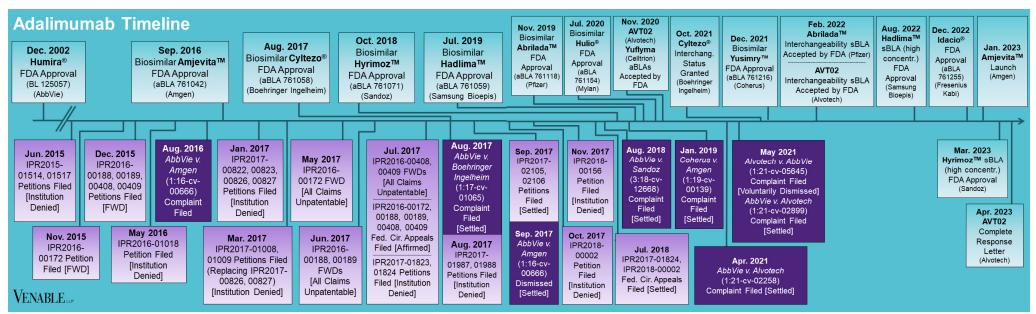

## VENABLE LLP

April 30, 2023

## Spotlight On: Adalimumab

VENABLE LLP

April 30, 2023

**Technology:** Adalimumab is a human monoclonal antibody that inhibits tumor necrosis factor alpha (TNF $\alpha$ ). TNF $\alpha$  is a cytokine cell signaling protein that is involved in the inflammatory response that occurs in autoimmune diseases.