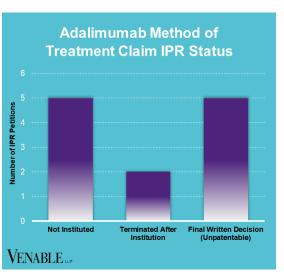

## VENABLE LLP

April 30, 2023

## Spotlight On: Adalimumab

VENABLE LLP

April 30, 2023

**Technology:** Adalimumab is a human monoclonal antibody that inhibits tumor necrosis factor alpha (TNF $\alpha$ ). TNF $\alpha$  is a cytokine cell signaling protein that is involved in the inflammatory response that occurs in autoimmune diseases.