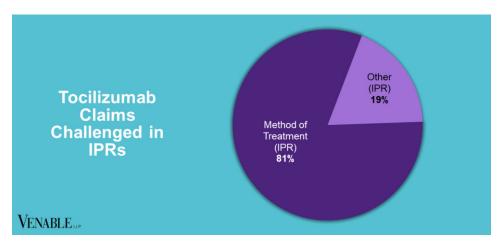

## Spotlight On: Tocilizumab

February 28, 2023

**Technology:** Tocilizumab is a humanized monoclonal antibody against the interleukin-6 (IL-6) receptor that inhibits IL-6 signaling and hinders IL-6's pro-inflammatory effects.





|            | Fresenius Kabi<br>v. Chugai<br>IPR2021-01024<br>Settled after<br>institution | Fresenius Kabi<br>v. Chugai<br>IPR2021-01025<br>Settled after<br>institution | Fresenius Kabi<br>v. Chugai<br>IPR2021-01288,<br>IPR2021-01542<br>Settled after<br>institution | Fresenius Kabi<br>v. Chugai<br>IPR2021-01336<br>Settled after<br>institution | Fresenius Kabi<br>v. Chugai<br>IPR2022-00201<br>Settled after<br>institution | Celltrion v.<br>Chugai<br>IPR2022-00578<br>Instituted,<br>Pending | Celltrion v.<br>Chugai<br>IPR2022-00579<br>Instituted,<br>Pending | Fresenius Kabi<br>v. Chugai<br>IPR2022-01065<br>Settled before<br>institution |
|------------|------------------------------------------------------------------------------|-----------------------------------------------------------