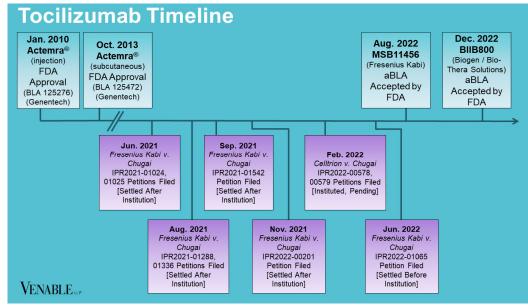

|            | Fresenius Kabi<br>v. Chugai<br>IPR2021-01024<br>Settled after<br>institution | Fresenius Kabi<br>v. Chugai<br>IPR2021-01025<br>Settled after<br>institution | Fresenius Kabi<br>v. Chugai<br>IPR2021-01288,<br>IPR2021-01542<br>Settled after<br>institution | Fresenius Kabi<br>v. Chugai<br>IPR2021-01336<br>Settled after<br>institution | Fresenius Kabi<br>v. Chugai<br>IPR2022-00201<br>Settled after<br>institution | Celltrion v.<br>Chugai<br>IPR2022-00578<br>Instituted,<br>Pending | Celltrion v.<br>Chugai<br>IPR2022-00579<br>Instituted,<br>Pending | Fresenius Kabi<br>v. Chugai<br>IPR2022-01065<br>Settled before<br>institution |
|------------|------------------------------------------------------------------------------|------------------------------------------------------------------------------|------------------------------------------------------------------------------------------------|------------------------------------------------------------------------------|------------------------------------------------------------------------------|-------------------------------------------------------------------|-------------------------------------------------------------------|-------------------------------------------------------------------------------|
| 7,521,052  | x                                                                            |                                                                              |                                                                                                |                                                                              |                                                                              |                                                                   |                                                                   |                                                                               |
| 8,580,264  |                                                                              |                                                                              | x                                                                                              |                                                                              |                                                                              | x                                                                 |                                                                   |                                                                               |
| 9,750,752  |                                                                              |                                                                              |                                                                                                |                                                                              | x                                                                            |                                                                   |                                                                   |                                                                               |
| 10,231,981 |                                                                              |                                                                              |                                                                                                |                                                                              |                                                                              |                                                                   |                                                                   | X                                                                             |
| 10,744,201 |                                                                              | x                                                                            |                                                                                                |                                                                              |                                                                              |                                                                   |                                                                   |                                                                               |
| 10,874,677 |                                                                              |                                                                              |                                                                                                | x                                                                            |                                                                              |                                                                   | x                                                                 |                                                                               |