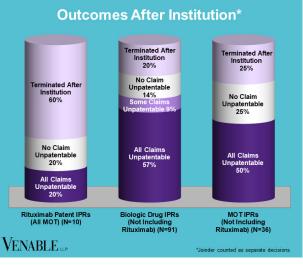

## VENABLE

**December 31, 2022** 











FWD = Final Written Decision



## Spotlight On: Rituximab

VENABLE LLP

**December 31, 2022** 

**Technology:** Rituximab is a chimeric murine/human monoclonal antibody that is directed against the CD20 antigen. CD20 is a protein that is primarily found on the surface of immune system B cells. CD20 is involved in cell growth and differentiation.

|           | Genentech v. Celltrion 1:18-cv- 11553 (D.N.J.) Settled Cont'd below | Genentech v. Celltrion 1:18-cv- 00574 (D.N.J.) Settled Cont'd below | Celltrion v.<br>Genentech<br>4:18-cv-00276<br>(N.D. Cal.)<br>Dismissed;<br>Appeal No. 18-<br>2161 Dismissed<br>Cont'd below | Genentech v.<br>Sandoz<br>1:17-cv-13507<br>(D.N.J.)<br>Dismissed<br>Cont'd below | Celltrion v.<br>Genentech<br>IPR2017-01227<br>Institution denied