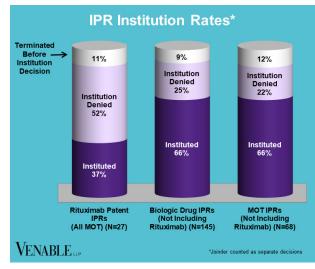

## VENABLE

**December 31, 2022** 











FWD = Final Written Decision



## Spotlight On: Rituximab

VENABLE LLP

**December 31, 2022** 

**Technology:** Rituximab is a chimeric murine/human monoclonal antibody that is directed against the CD20 antigen. CD20 is a protein that is primarily found on the surface of immune system B cells. CD20 is involved in cell growth and differentiation.

|           | Genentech v. Celltrion 1:18-cv- 11553 (D.N.J.) Settled Cont'd below | Genentech v. Celltrion 1:18-cv- 00574 (D.N.J.) Settled Cont'd below | Celltrion v.<br>Genentech<br>4:18-cv-00276<br>(N.D. Cal.)<br>Dismissed;<br>Appeal No. 18-<br>2161 Dismissed<br>Cont'd below | Genentech v.<br>Sandoz<br>1:17-cv-13507<br>(D.N.J.)<br>Dismissed<br>Cont'd below | Celltrion v.<br>Genentech<br>IPR2017-01227<br>Institution denied