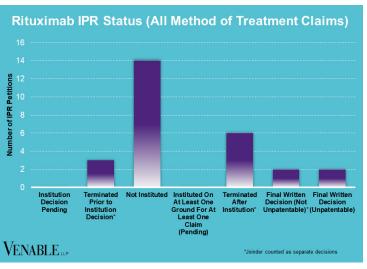

## VENABLE

**December 31, 2022** 











FWD = Final Written Decision



## Spotlight On: Rituximab

VENABLE LLP

**December 31, 2022** 

**Technology:** Rituximab is a chimeric murine/human monoclonal antibody that is directed against the CD20 antigen. CD20 is a protein that is primarily found on the surface of immune system B cells. CD20 is involved in cell growth and differentiation.

|           | Genentech v. Celltrion 1:18-cv- 11553 (D.N.J.) Settled Cont'd below | Genentech v. Celltrion 1:18-cv- 00574 (D.N.J.) Settled Cont'd below | Celltrion v.<br>Genentech<br>4:18-cv-00276<br>(N.D. Cal.)<br>Dismissed;<br>Appeal No. 18-<br>2161 Dismissed<br>Cont'd below | Genentech v.<br>Sandoz<br>1:17-cv-13507<br>(D.N.J.)<br>Dismissed<br>Cont'd below | Celltrion v.<br>Genentech<br>IPR2017-01227<br>Institution denied