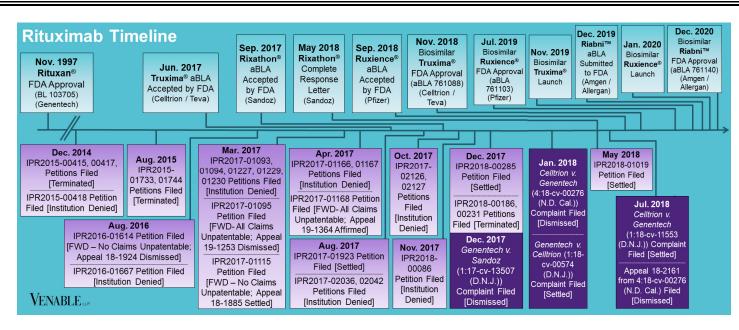

## VENABLE

**December 31, 2022** 











FWD = Final Written Decision



## Spotlight On: Rituximab

VENABLE LLP

**December 31, 2022** 

**Technology:** Rituximab is a chimeric murine/human monoclonal antibody that is directed against the CD20 antigen. CD20 is a protein that is primarily found on the surface of immune system B cells. CD20 is involved in cell growth and differentiation.

|           | Genentech v. Celltrion 1:18-cv- 11553 (D.N.J.) Settled Cont'd below | Genentech v. Celltrion 1:18-cv- 00574 (D.N.J.) Settled Cont'd below | Celltrion v.<br>Genentech<br>4:18-cv-00276<br>(N.D. Cal.)<br>Dismissed;<br>Appeal No. 18-<br>2161 Dismissed<br>Cont'd below | Genentech v.<br>Sandoz<br>1:17-cv-13507<br>(D.N.J.)<br>Dismissed<br>Cont'd below | Celltrion v.<br>Genentech<br>IPR2017-01227<br>Institution denied