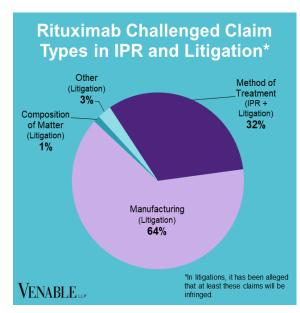

## VENABLE

**December 31, 2022** 











FWD = Final Written Decision



## Spotlight On: Rituximab

VENABLE LLP

**December 31, 2022** 

**Technology:** Rituximab is a chimeric murine/human monoclonal antibody that is directed against the CD20 antigen. CD20 is a protein that is primarily found on the surface of immune system B cells. CD20 is involved in cell growth and differentiation.

|           | Genentech v. Celltrion 1:18-cv- 11553 (D.N.J.) Settled Cont'd below | Genentech v. Celltrion 1:18-cv- 00574 (D.N.J.) Settled Cont'd below | Celltrion v.<br>Genentech<br>4:18-cv-00276<br>(N.D. Cal.)<br>Dismissed;<br>Appeal No. 18-<br>2161 Dismissed<br>Cont'd below | Genentech v.<br>Sandoz<br>1:17-cv-13507<br>(D.N.J.)<br>Dismissed<br>Cont'd below | Celltrion v.<br>Genentech<br>IPR2017-01227<br>Institution denied