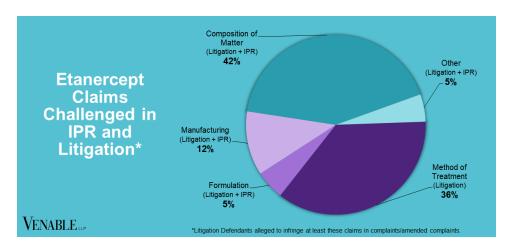

## Spotlight On: Etanercept

**December 31, 2022** 

**Technology:** Etanercept is a recombinant tumor necrosis factor receptor ("TNFR"):F<sub>c</sub> fusion protein that is indicated for the treatment of various types of arthritis, ankylosing spondylitis, and plaque psoriasis.