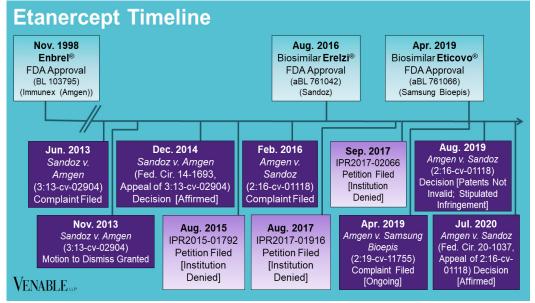

|           | Sandoz v. Amgen<br>3:13-cv-02904 (N.D.<br>Cal.) Dismissed for lack<br>of subject matter<br>jurisdiction; Fed. Cir.<br>14-1693 Affirmed | Amgen v. Sandoz 2:16-cv-01118 (D.N.J.) Patents not invalid; Stipulation of infringement; Appeal 20-1037 Affirmed, Request for en banc rehearing denied; Supreme Court 20-1110 Certiorari denied | Amgen v. Samsung<br>Bioepis 2:19-cv-11755<br>(D.N.J.)<br>Ongoing | Coalition for Affordable<br>Drugs v. Amgen<br>IPR2015-01792<br>Institution denied | Coherus v. Hoffman-La<br>Roche<br>IPR2017-01916<br>Institution denied | Coherus v. Hoffman-La<br>Roche<br>IPR2017-02066<br>Institution denied |
|-----------|----------------------------------------------------------------------------------------------------------------------------------------|-------------------------------------------------------------------------------------------------------------------------------------------------------------------------------------------------|------------------------------------------------------------------|-----------------------------------------------------------------------------------|-----------------------------------------------------------------------|-----------------------------------------------------------------------|
| 7,915,225 |                                                                                                                                        | X                                                                                                                                                                                               | X                                                                |                                                                                   |                                                                       |                                                                       |
| 8,063,182 | x                                                                                                                                      | x                                                                                                                                                                                               | x                                                                |                                                                                   |                                                                       | X                                                                     |
| 8,119,605 |                                                                                                                                        | X                                                                                                                                                                                               | x                                                                |                                                                                   |                                                                       |                                                                       |
| 8,163,522 | x                                                                                                                                      | x                                                                                                                                                                                               | x                                                                | x                                                                                 | x                                                                     |                                                                       |
| 8,722,631 |                                                                                                                                        | x                                                                                                                                                                                               | x                                                                |                                                                                   |                                                                       |                                                                       |