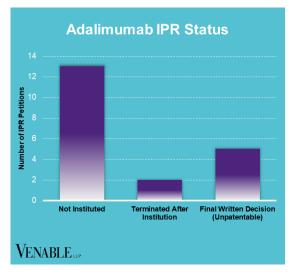

## VENABLE

**December 31, 2022** 













## Spotlight On: Adalimumab

VENABLE LLP

**December 31, 2022** 

**Technology:** Adalimumab is a human monoclonal antibody that inhibits tumor necrosis factor alpha (TNF $\alpha$ ). TNF $\alpha$  is a cytokine cell signaling protein that is involved in the inflammatory response that occurs in autoimmune diseases.

|           | AbbVie v. Alvotech<br>1:21-cv-02899<br>(N.D. III.)<br>Settled<br>(cont'd below) | AbbVie v. Amgen<br>1:16-cv-00666<br>(D. Del.)<br>Settled | AbbVie v.<br>Boehringer<br>Ingelheim<br>1:17-cv-01065<br>(D. Del.)<br>Settled | AbbVie v. Alvotech<br>1:21-cv-02258<br>(N.D. III.) Settled<br>Alvotech v. AbbVie<br>1:21-cv-05645<br>(N.D. III.) Dismissed | <i>Amgen v. AbbVie</i><br>IPR2015-01514<br>Institution denied | <i>Amgen v. AbbVi</i> e<br>IPR2015-01517<br>Institu