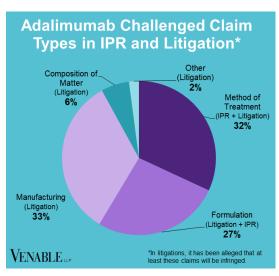

## VENABLE

**December 31, 2022** 













## Spotlight On: Adalimumab

VENABLE LLP

**December 31, 2022** 

**Technology:** Adalimumab is a human monoclonal antibody that inhibits tumor necrosis factor alpha (TNF $\alpha$ ). TNF $\alpha$  is a cytokine cell signaling protein that is involved in the inflammatory response that occurs in autoimmune diseases.

|           | AbbVie v. Alvotech<br>1:21-cv-02899<br>(N.D. III.)<br>Settled<br>(cont'd below) | AbbVie v. Amgen<br>1:16-cv-00666<br>(D. Del.)<br>Settled | AbbVie v.<br>Boehringer<br>Ingelheim<br>1:17-cv-01065<br>(D. Del.)<br>Settled | AbbVie v. Alvotech<br>1:21-cv-02258<br>(N.D. III.) Settled<br>Alvotech v. AbbVie<br>1:21-cv-05645<br>(N.D. III.) Dismissed | <i>Amgen v. AbbVie</i><br>IPR2015-01514<br>Institution denied | <i>Amgen v. AbbVi</i> e<br>IPR2015-01517<br>Insti