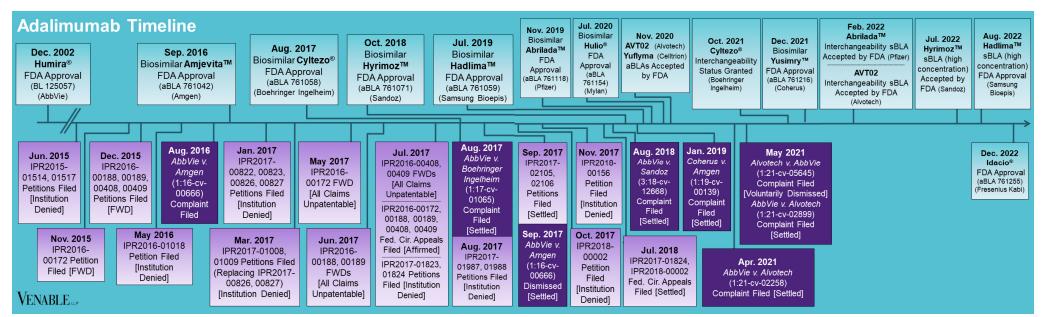

## Spotlight On: Adalimumab

VENABLE LLP

**December 31, 2022** 

**Technology:** Adalimumab is a human monoclonal antibody that inhibits tumor necrosis factor alpha (TNF $\alpha$ ). TNF $\alpha$  is a cytokine cell signaling protein that is involved in the inflammatory response that occurs in autoimmune diseases.