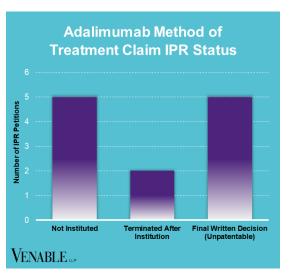

## VENABLE

**December 31, 2022** 













## Spotlight On: Adalimumab

VENABLE LLP

**December 31, 2022** 

**Technology:** Adalimumab is a human monoclonal antibody that inhibits tumor necrosis factor alpha (TNF $\alpha$ ). TNF $\alpha$  is a cytokine cell signaling protein that is involved in the inflammatory response that occurs in autoimmune diseases.

|           | AbbVie v. Alvotech<br>1:21-cv-02899<br>(N.D. III.)<br>Settled<br>(cont'd below) | AbbVie v. Amgen<br>1:16-cv-00666<br>(D. Del.)<br>Settled | AbbVie v.<br>Boehringer<br>Ingelheim<br>1:17-cv-01065<br>(D. Del.)<br>Settled | AbbVie v. Alvotech<br>1:21-cv-02258<br>(N.D. III.) Settled<br>Alvotech v. AbbVie<br>1:21-cv-05645<br>(N.D. III.) Dismissed | <i>Amgen v. AbbVie</i><br>IPR2015-01514<br>Institution denied | <i>Amgen v. AbbVi</i> e<br>IPR2015-01517<br>Instituti