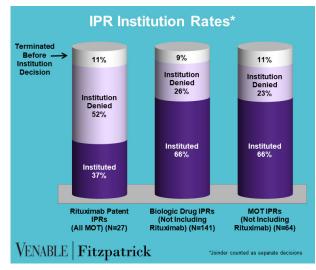

#### VENABLE | Fitzpatrick

**August 31, 2022** 











FWD = Final Written Decision



# Spotlight On: Rituximab

### VENABLE | Fitzpatrick

August 31, 2022

**Technology:** Rituximab is a chimeric murine/human monoclonal antibody that is directed against the CD20 antigen. CD20 is a protein that is primarily found on the surface of immune system B cells. CD20 is involved in cell growth and differentiation.

|           | Genentech v. Celltrion 1:18-cv- 11553 (D.N.J.) Settled Cont'd below | Genentech v. Celltrion 1:18-cv- 00574 (D.N.J.) Settled Cont'd below | Celltrion v.<br>Genentech<br>4:18-cv-00276<br>(N.D. Cal.)<br>Dismissed;<br>Appeal No. 18-<br>2161 Dismissed | Genentech v.<br>Sandoz<br>1:17-cv-13507<br>(D.N.J.)<br>Dismissed<br>Cont'd below | Celltrion v.<br>Genentech<br>IPR2017-01227<br>Institution denied