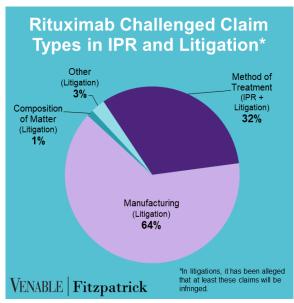

#### VENABLE | Fitzpatrick

**August 31, 2022** 











FWD = Final Written Decision



# Spotlight On: Rituximab

### VENABLE | Fitzpatrick

August 31, 2022

**Technology:** Rituximab is a chimeric murine/human monoclonal antibody that is directed against the CD20 antigen. CD20 is a protein that is primarily found on the surface of immune system B cells. CD20 is involved in cell growth and differentiation.

|           | Genentech v. Celltrion 1:18-cv- 11553 (D.N.J.) Settled Cont'd below | Genentech v. Celltrion 1:18-cv- 00574 (D.N.J.) Settled Cont'd below | Celltrion v.<br>Genentech<br>4:18-cv-00276<br>(N.D. Cal.)<br>Dismissed;<br>Appeal No. 18-<br>2161 Dismissed | Genentech v.<br>Sandoz<br>1:17-cv-13507<br>(D.N.J.)<br>Dismissed<br>Cont'd below | Celltrion v.<br>Genentech<br>IPR2017-01227<br>Institution denied