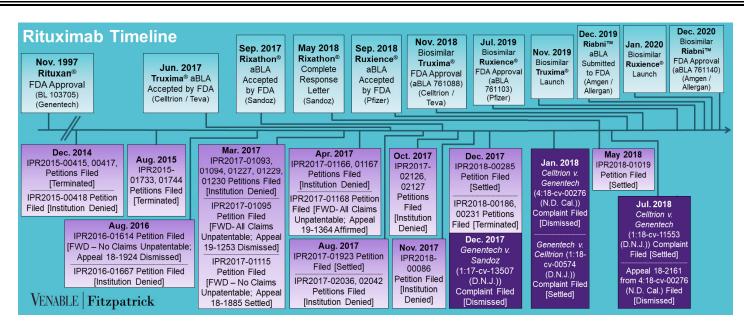

#### VENABLE | Fitzpatrick

**August 31, 2022** 

FWD = Final Written Decision

# Spotlight On: Rituximab

### VENABLE | Fitzpatrick

August 31, 2022

**Technology:** Rituximab is a chimeric murine/human monoclonal antibody that is directed against the CD20 antigen. CD20 is a protein that is primarily found on the surface of immune system B cells. CD20 is involved in cell growth and differentiation.