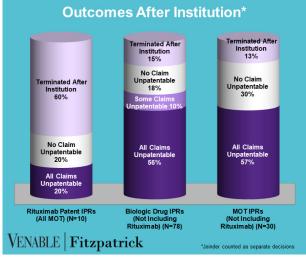

#### VENABLE | Fitzpatrick

**August 31, 2022** 











FWD = Final Written Decision



# Spotlight On: Rituximab

### VENABLE | Fitzpatrick

August 31, 2022

**Technology:** Rituximab is a chimeric murine/human monoclonal antibody that is directed against the CD20 antigen. CD20 is a protein that is primarily found on the surface of immune system B cells. CD20 is involved in cell growth and differentiation.

|           | Genentech v. Celltrion 1:18-cv- 11553 (D.N.J.) Settled Cont'd below | Genentech v. Celltrion 1:18-cv- 00574 (D.N.J.) Settled Cont'd below | Celltrion v.<br>Genentech<br>4:18-cv-00276<br>(N.D. Cal.)<br>Dismissed;<br>Appeal No. 18-<br>2161 Dismissed | Genentech v.<br>Sandoz<br>1:17-cv-13507<br>(D.N.J.)<br>Dismissed<br>Cont'd below | Celltrion v.<br>Genentech<br>IPR2017-01227<br>Institution denied