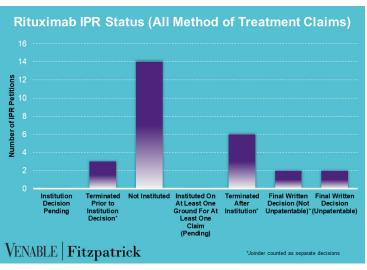

#### VENABLE | Fitzpatrick

**August 31, 2022** 











FWD = Final Written Decision



# Spotlight On: Rituximab

### VENABLE | Fitzpatrick

August 31, 2022

**Technology:** Rituximab is a chimeric murine/human monoclonal antibody that is directed against the CD20 antigen. CD20 is a protein that is primarily found on the surface of immune system B cells. CD20 is involved in cell growth and differentiation.

|           | Genentech v. Celltrion 1:18-cv- 11553 (D.N.J.) Settled Cont'd below | Genentech v. Celltrion 1:18-cv- 00574 (D.N.J.) Settled Cont'd below | Celltrion v.<br>Genentech<br>4:18-cv-00276<br>(N.D. Cal.)<br>Dismissed;<br>Appeal No. 18-<br>2161 Dismissed | Genentech v.<br>Sandoz<br>1:17-cv-13507<br>(D.N.J.)<br>Dismissed<br>Cont'd below | Celltrion v.<br>Genentech<br>IPR2017-01227<br>Institution denied