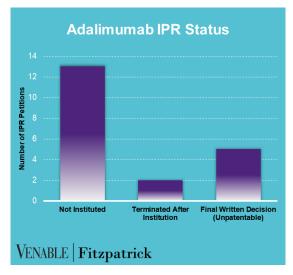

#### VENABLE | Fitzpatrick

August 31, 2022













#### VENABLE | Fitzpatrick

August 31, 2022

**Technology:** Adalimumab is a human monoclonal antibody that inhibits tumor necrosis factor alpha (TNF $\alpha$ ). TNF $\alpha$  is a cytokine cell signaling protein that is involved in the inflammatory response that occurs in autoimmune diseases.

|           | AbbVie v. Alvotech<br>1:21-cv-02899<br>(N.D. III.)<br>Settled<br>(cont'd below) | AbbVie v. Amgen<br>1:16-cv-00666<br>(D. Del.)<br>Settled | AbbVie v.<br>Boehringer<br>Ingelheim<br>1:17-cv-01065<br>(D. Del.)<br>Settled | AbbVie v. Alvotech 1:21-cv-02258 (N.D. III.) Settled Alvotech v. AbbVie 1:21-cv-05645 (N.D. III.) Dismissed | <i>Amgen v. AbbVi</i> e<br>IPR2015-01514<br>Institution denied | Amgen v. AbbVie<br>IPR2015-01517<br>Institution denied | Coherus v. AbbVie<br>IPR2017-