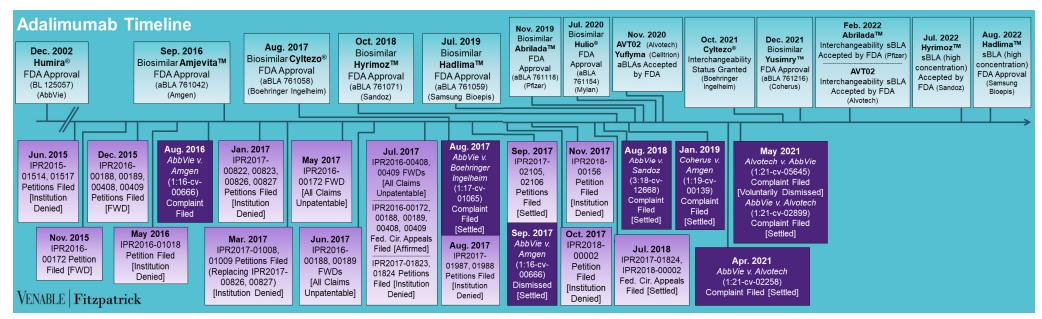

#### VENABLE | Fitzpatrick

August 31, 2022













#### VENABLE | Fitzpatrick

August 31, 2022

**Technology:** Adalimumab is a human monoclonal antibody that inhibits tumor necrosis factor alpha (TNF $\alpha$ ). TNF $\alpha$  is a cytokine cell signaling protein that is involved in the inflammatory response that occurs in autoimmune diseases.

|           | AbbVie v. Alvotech<br>1:21-cv-02899<br>(N.D. III.)<br>Settled<br>(cont'd below) | AbbVie v. Amgen<br>1:16-cv-00666<br>(D. Del.)<br>Settled | AbbVie v.<br>Boehringer<br>Ingelheim<br>1:17-cv-01065<br>(D. Del.)<br>Settled | AbbVie v. Alvotech 1:21-cv-02258 (N.D. III.) Settled Alvotech v. AbbVie 1:21-cv-05645 (N.D. III.) Dismissed | <i>Amgen v. AbbVi</i> e<br>IPR2015-01514<br>Institution denied | Amgen v. AbbVie<br>IPR2015-01517<br>Institution denied | Coherus v. AbbVie<br>IPR2