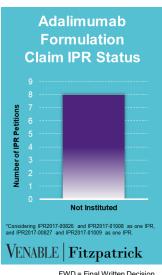

#### VENABLE | Fitzpatrick

August 31, 2022













#### VENABLE | Fitzpatrick

August 31, 2022

**Technology:** Adalimumab is a human monoclonal antibody that inhibits tumor necrosis factor alpha (TNF $\alpha$ ). TNF $\alpha$  is a cytokine cell signaling protein that is involved in the inflammatory response that occurs in autoimmune diseases.

|           | AbbVie v. Alvotech<br>1:21-cv-02899<br>(N.D. III.)<br>Settled<br>(cont'd below) | AbbVie v. Amgen<br>1:16-cv-00666<br>(D. Del.)<br>Settled | AbbVie v.<br>Boehringer<br>Ingelheim<br>1:17-cv-01065<br>(D. Del.)<br>Settled | AbbVie v. Alvotech 1:21-cv-02258 (N.D. III.) Settled Alvotech v. AbbVie 1:21-cv-05645 (N.D. III.) Dismissed | <i>Amgen v. AbbVi</i> e<br>IPR2015-01514<br>Institution denied | Amgen v. AbbVie<br>IPR2015-01517<br>Institution denied | Coherus v. AbbVie<br>IPR2017-0082