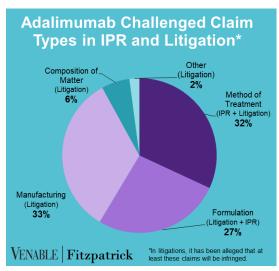

#### VENABLE | Fitzpatrick

August 31, 2022













#### VENABLE | Fitzpatrick

August 31, 2022

**Technology:** Adalimumab is a human monoclonal antibody that inhibits tumor necrosis factor alpha (TNF $\alpha$ ). TNF $\alpha$  is a cytokine cell signaling protein that is involved in the inflammatory response that occurs in autoimmune diseases.

|           | AbbVie v. Alvotech<br>1:21-cv-02899<br>(N.D. III.)<br>Settled<br>(cont'd below) | AbbVie v. Amgen<br>1:16-cv-00666<br>(D. Del.)<br>Settled | AbbVie v.<br>Boehringer<br>Ingelheim<br>1:17-cv-01065<br>(D. Del.)<br>Settled | AbbVie v. Alvotech 1:21-cv-02258 (N.D. III.) Settled Alvotech v. AbbVie 1:21-cv-05645 (N.D. III.) Dismissed | <i>Amgen v. AbbVi</i> e<br>IPR2015-01514<br>Institution denied | Amgen v. AbbVie<br>IPR2015-01517<br>Institution denied | Coherus v. AbbVie<br>IPR201