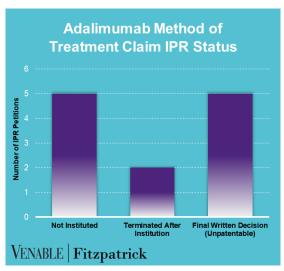

#### VENABLE | Fitzpatrick

August 31, 2022













#### VENABLE | Fitzpatrick

August 31, 2022

**Technology:** Adalimumab is a human monoclonal antibody that inhibits tumor necrosis factor alpha (TNF $\alpha$ ). TNF $\alpha$  is a cytokine cell signaling protein that is involved in the inflammatory response that occurs in autoimmune diseases.

|           | AbbVie v. Alvotech<br>1:21-cv-02899<br>(N.D. III.)<br>Settled<br>(cont'd below) | AbbVie v. Amgen<br>1:16-cv-00666<br>(D. Del.)<br>Settled | AbbVie v.<br>Boehringer<br>Ingelheim<br>1:17-cv-01065<br>(D. Del.)<br>Settled | AbbVie v. Alvotech 1:21-cv-02258 (N.D. III.) Settled Alvotech v. AbbVie 1:21-cv-05645 (N.D. III.) Dismissed | <i>Amgen v. AbbVi</i> e<br>IPR2015-01514<br>Institution denied | Amgen v. AbbVie<br>IPR2015-01517<br>Institution denied | Coherus v. AbbVie<br>IPR2017-00