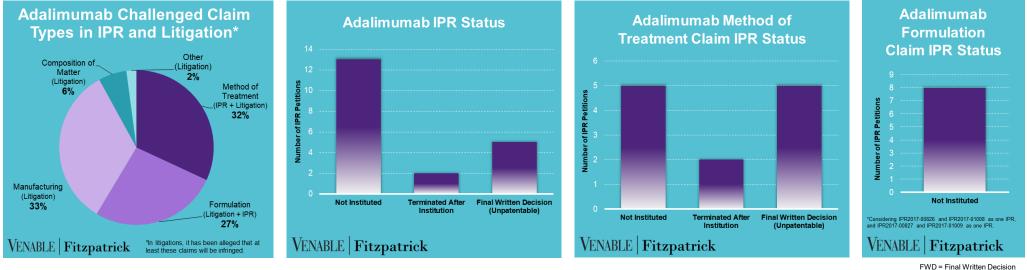

Spotlight On:

# Adalimumab

## VENABLE | Fitzpatrick

May 31, 2022





#### BIOLOGICSHQ.COM

### VENABLE | Fitzpatrick



**Technology:** Adalimumab is a human monoclonal antibody that inhibits tumor necrosis factor alpha ( $TNF\alpha$ ).  $TNF\alpha$  is a cytokine cell signaling protein that is involved in the inflammatory response that occurs in autoimmune diseases.

|           | AbbVie v. Alvotech<br>1:21-cv-02899<br>(N.D. III.)<br>Settled<br>(cont'd below) | AbbVie v. Amgen<br>1:16-cv-00666<br>(D. Del.)<br>Settled | AbbVie v.<br>Boehringer<br>Ingelheim<br>1:17-cv-01065<br>(D. Del.)<br>Settled | AbbVie v. Alvotech<br>1:21-cv-02258<br>(N.D. III.) Settled<br>Alvotech v. AbbVie<br>1:21-cv-05645<br>(N.D. III.) Dismissed | <i>Amgen v. AbbVie</i><br>IPR2015-01514<br>Institution denied | <i>Amgen v. AbbVie</i><br>IPR2015-01517<br>Institution denied | <i>Coher