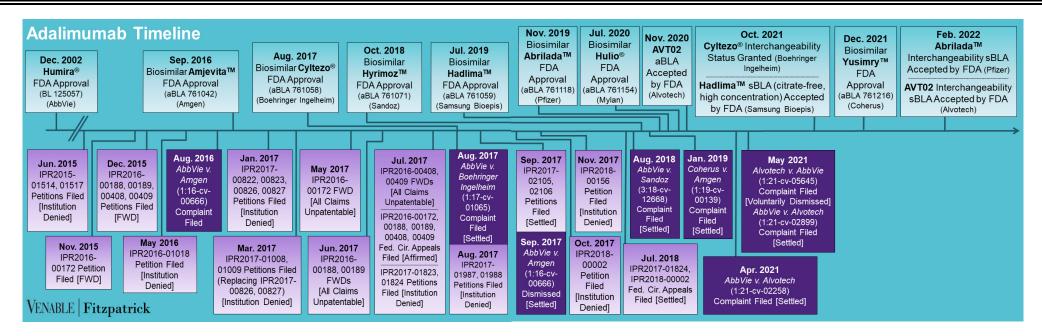

|           | AbbVie v. Alvotech<br>1:21-cv-02899<br>(N.D. III.)<br>Settled<br>(cont'd below) | AbbVie v. Amgen<br>1:16-cv-00666<br>(D. Del.)<br>Settled | AbbVie v.<br>Boehringer<br>Ingelheim<br>1:17-cv-01065<br>(D. Del.)<br>Settled | AbbVie v. Alvotech<br>1:21-cv-02258<br>(N.D. III.) Settled<br>Alvotech v. AbbVie<br>1:21-cv-05645<br>(N.D. III.) Dismissed | <i>Amgen v. AbbVie</i><br>IPR2015-01514<br>Institution denied | <i>Amgen v. AbbVie</i><br>IPR2015-01517<br>Institution denied | <i>Coherus v. AbbVie</i><br>IPR2017-00822,<br>IPR2017-00823<br>Institution denied | <i>Coherus v. AbbVie</i><br>IPR2017-00826 /<br>IPR2017-01008<br>Institution denied | Coherus v. AbbVie<br>IPR2017-00827 /<br>IPR2017-01009<br>Institution denied |
|-----------|---------------------------------------------------------------------------------|----------------------------------------------------------|-------------------------------------------------------------------------------|----------------------------------------------------------------------------------------------------------------------------|---------------------------------------------------------------|---------------------------------------------------------------|-----------------------------------------------------------------------------------|------------------------------------------------------------------------------------|-----------------------------------------------------------------------------|
| 8,420,081 |                                                                                 |                                                          |                                                                               | x                                                                                                                          |                                                               |                                                               |                                                                                   |                                                                                    |                                                                             |
| 8,663,945 | x                                                                               | x                                                        |                                                                               |                                                                                                                            |                                                               |                                                               |                                                                                   |                                                                                    |                                                                             |
| 8,911,964 | x                                                                               | x                                                        |                                                                               |                                                                                                                            |                                                               |                                                               |                                                                                   |                                                                                    |                                                                             |
| 8,916,157 |                                                                                 | x                                                        |                                                                               |                                                                                                                            | x                                                             |                                                               |                                                                                   |                                                                                    |                                                                             |
| 8,916,158 |                                                                                 |                                                          |                                                                               |                                                                                                                            | x                                                             | x                                                             |                                                                                   |                                                                                    |                                                                             |
| 8,926,975 |                                                                                 |                                                          | x                                                                             | x                                                                                                                          |                                                               |                                                               |                                                                                   |                                                                                    |                                                                             |
| 8,961,973 |                                                                                 | x                                                        |                                                                               | x                                                                                                                          |                                                               |                                                               |                                                                                   |                                                                                    |                                                                             |
| 8,986,693 | x                                                                               | x                                                        |                                                                               |                                                                                                                            |                                                               |                                                               |                                                                                   |                                                                                    |                                                                             |
| 9,018,361 |                                                                                 |                                                          | x                                                                             |                                                                                                                            |                                                               |                                                               |                                                                                   |                                                                                    |                                                                             |
| 9,090,867 | x                                                                               |                                                          | x                                                                             |                                                                                                                            |                                                               |                                                               |                                                                                   |                                                                                    |                                                                             |
| 9,085,619 |                                                                                 |                                                          |                                                                               | x                                                                                                                          |                                                               |                                                               | x                                                                                 | x                                                                                  | x                                                                           |
| 9,096,666 | x                                                                               | x                                                        | x                                                                             |                                                                                                                            |                                                               |                                                               |                                                                                   |                                                                                    |                                                                             |
| 9,220,781 |                                                                                 | x                                                        |                                                                               |                                                                                                                            |                                                               |                                                               |                                                                                   |                                                                                    |                                                                             |
| 9,255,143 |                                                                                 |                                                          | x                                                                             |                                                                                                                            |                                                               |                                                               |                                                                                   |                                                                                    |                                                                             |
| 9,266,949 | x                                                                               |                                                          | x                                                                             |                                                                                                                            |                                                               |                                                               |                                                                                   |                                                                                    |                                                                             |
| 9,272,041 |                                                                                 | x                                                        | x                                                                             |                                                                                                                            |                                                               |                                                               |                                                                                   |                                                                                    |                                                                             |
| 9,359,434 | x                                                                               | x                                                        |                                                                               |                                                                                                                            |                                                               |                                                               |                                                                                   |                                                                                    |                                                                             |
| 9,365,645 |                                                                                 | x                                                        |                                                                               |                                                                                                                            |                                                               |                                                               |                                                                                   |                                                                                    |                                                                             |
| 9,546,212 | x                                                                               |                                                          | x                                                                             |                                                                                                                            |                                                               |                                                               |                                                                                   |                                                                                    |                                                                             |

FWD = Final Written Decision

|            | AbbVie v. Alvotech<br>1:21-cv-02899<br>(N.D. III.)<br>Settled<br>(cont'd) | Coherus v. AbbVie<br>IPR2016-00172<br>FWD: All claims<br>unpatentable;<br>Appeal No. 17-2304<br>Affirmed (U.S. as<br>Intervenor, Coherus<br>settled) | Boehringer Ingelheim v.<br>AbbVie<br>IPR2016-00408,<br>IPR2016-00409<br>FWD: All claims<br>unpatentable; Appeal<br>Nos. 17-2362 and 17-2363<br>Affirmed (U.S. as<br>Intervenor, Boehringer<br>Ingelheim settled) | Coherus v. AbbVie<br>IPR2016-00188<br>FWD: All claims<br>unpatentable;<br>Appeal No. 17-2305<br>Affirmed (U.S. as<br>Intervenor, Coherus<br>settled) | Coherus v. AbbVie<br>IPR2016-00189<br>FWD: All claims<br>unpatentable; Appeal<br>No. 17-2306 Affirmed<br>(U.S. as Intervenor,<br>Coherus settled) | Sandoz v. AbbVie<br>IPR2017-01824<br>Institution denied;<br>Request for rehearing<br>denied;<br>Appeal No. 18-2142<br>settled | Sandoz v. AbbVie<br>IPR2018-00002<br>Institution denied;<br>Appeal No. 18-2143<br>settled |
|------------|---------------------------------------------------------------------------|------------------------------------------------------------------------------------------------------------------------------------------------------|------------------------------------------------------------------------------------------------------------------------------------------------------------------------------------------------------------------|------------------------------------------------------------------------------------------------------------------------------------------------------|---------------------------------------------------------------------------------------------------------------------------------------------------|-------------------------------------------------------------------------------------------------------------------------------|-------------------------------------------------------------------------------------------|
| 8,889,135  |                                                                           | x                                                                                                                                                    | X                                                                                                                                                                                                                |                                                                                                                                                      |                                                                                                                                                   |                                                                                                                               |                                                                                           |
| 9,017,680  |                                                                           |                                                                                                                                                      |                                                                                                                                                                                                                  | x                                                                                                                                                    |                                                                                                                                                   |                                                                                                                               |                                                                                           |
| 9,073,987  |                                                                           |                                                                                                                                                      |                                                                                                                                                                                                                  |                                                                                                                                                      | x                                                                                                                                                 |                                                                                                                               |                                                                                           |
| 9,512,216  | x                                                                         |                                                                                                                                                      |                                                                                                                                                                                                                  |                                                                                                                                                      |                                                                                                                                                   | x                                                                                                                             | x                                                                                         |
|            |                                                                           | <i>Sandoz v. AbbVie</i><br>IPR2017-01823<br>Institution denied                                                                                       | Sandoz v. AbbVie<br>IPR2017-01987<br>Institution denied;<br>Settled during request for<br>rehearing                                                                                                              | Sandoz v. AbbVie<br>IPR2017-01988<br>Institution denied;<br>Settled during request<br>for rehearing                                                  | Sandoz v. AbbVie<br>IPR2017-02106<br>Settled after institution<br>Coherus settled)                                                                | Sandoz v. AbbVie<br>IPR2017-02105<br>Settled after institution                                                                | Coherus v. AbbVie<br>IPR2016-01018<br>Institution denied                                  |
| 8,802,100  |                                                                           | x                                                                                                                                                    |                                                                                                                                                                                                                  |                                                                                                                                                      |                                                                                                                                                   |                                                                                                                               |                                                                                           |
| 8,911,737  | x                                                                         |                                                                                                                                                      | x                                                                                                                                                                                                                |                                                                                                                                                      |                                                                                                                                                   |                                                                                                                               |                                                                                           |
| 8,974,790  | x                                                                         |                                                                                                                                                      |                                                                                                                                                                                                                  | x                                                                                                                                                    |                                                                                                                                                   |                                                                                                                               |                                                                                           |
| 9,067,992  | x                                                                         |                                                                                                                                                      |                                                                                                                                                                                                                  |                                                                                                                                                      | x                                                                                                                                                 |                                                                                                                               |                                                                                           |
| 9,090,689  | x                                                                         |                                                                                                                                                      |                                                                                                                                                                                                                  |                                                                                                                                                      |                                                                                                                                                   | x                                                                                                                             |                                                                                           |
| 9,114,166  |                                                                           |                                                                                                                                                      |                                                                                                                                                                                                                  |                                                                                                                                                      |                                                                                                                                                   |                                                                                                                               | x                                                                                         |
|            |                                                                           | <i>Sandoz v. AbbVie</i><br>IPR2018-00156<br>Institution denied                                                                                       |                                                                                                                                                                                                                  | <i>AbbVie v. Sandoz</i><br>3:18-cv-12668 (D.N.J.)<br>Settled                                                                                         |                                                                                                                                                   | Coherus v. Amgen<br>[Related to Amjevita™]<br>1:19-cv-00139 (D. Del.)<br>Settled                                              |                                                                                           |
| 9,187,559  | x                                                                         | x                                                                                                                                                    |                                                                                                                                                                                                                  | x                                                                                                                                                    |                                                                                                                                                   |                                                                                                                               |                                                                                           |
| 9,750,808  |                                                                           |                                                                                                                                                      |                                                                                                                                                                                                                  | x                                                                                                                                                    |                                                                                                                                                   |                                                                                                                               |                                                                                           |
| 10,155,039 |                                                                           |                                                                                                                                                      |                                                                                                                                                                                                                  |                                                                                                                                                      |                                                                                                                                                   | x                                                                                                                             |                                                                                           |
| 10,159,732 |                                                                           |                                                                                                                                                      |                                                                                                                                                                                                                  |                                                                                                                                                      |                                                                                                                                                   | x                                                                                                                             |                                                                                           |
| 10,159,733 |                                                                           |                                                                                                                                                      |                                                                                                                                                                                                                  |                                                                                                                                                      |                                                                                                                                                   | х                                                                                                                             |                                                                                           |
| 10,207,000 |                                                                           |                                                                                                                                                      |                                                                                                                                                                                                                  |                                                                                                                                                      |                                                                                                                                                   | х                                                                                                                             |                                                                                           |

FWD = Final Written Decision