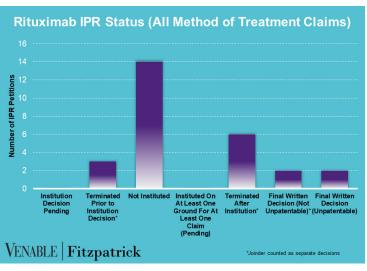

#### VENABLE | Fitzpatrick

**December 31, 2021** 











FWD = Final Written Decision



# Spotlight On: Rituximab

### VENABLE | Fitzpatrick

**December 31, 2021** 

**Technology:** Rituximab is a chimeric murine/human monoclonal antibody that is directed against the CD20 antigen. CD20 is a protein that is primarily found on the surface of immune system B cells. CD20 is involved in cell growth and differentiation.

|           | Genentech v. Celltrion 1:18-cv- 11553 (D.N.J.) Settled Cont'd below | Genentech v. Celltrion 1:18-cv- 00574 (D.N.J.) Settled Cont'd below | Celltrion v.<br>Genentech<br>4:18-cv-00276<br>(N.D. Cal.)<br>Dismissed;<br>Appeal No. 18-<br>2161 Dismissed | Genentech v.<br>Sandoz<br>1:17-cv-13507<br>(D.N.J.)<br>Dismissed<br>Cont'd below | Celltrion v.<br>Genentech<br>IPR2017-01227<br>Institution denied