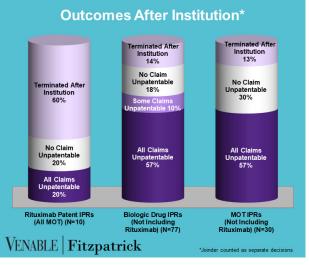

#### VENABLE | Fitzpatrick

**December 31, 2021** 











FWD = Final Written Decision



# Spotlight On: Rituximab

### VENABLE | Fitzpatrick

**December 31, 2021** 

**Technology:** Rituximab is a chimeric murine/human monoclonal antibody that is directed against the CD20 antigen. CD20 is a protein that is primarily found on the surface of immune system B cells. CD20 is involved in cell growth and differentiation.

|           | Genentech v. Celltrion 1:18-cv- 11553 (D.N.J.) Settled Cont'd below | Genentech v. Celltrion 1:18-cv- 00574 (D.N.J.) Settled Cont'd below | Celltrion v.<br>Genentech<br>4:18-cv-00276<br>(N.D. Cal.)<br>Dismissed;<br>Appeal No. 18-<br>2161 Dismissed | Genentech v.<br>Sandoz<br>1:17-cv-13507<br>(D.N.J.)<br>Dismissed<br>Cont'd below | Celltrion v.<br>Genentech<br>IPR2017-01227<br>Institution denied