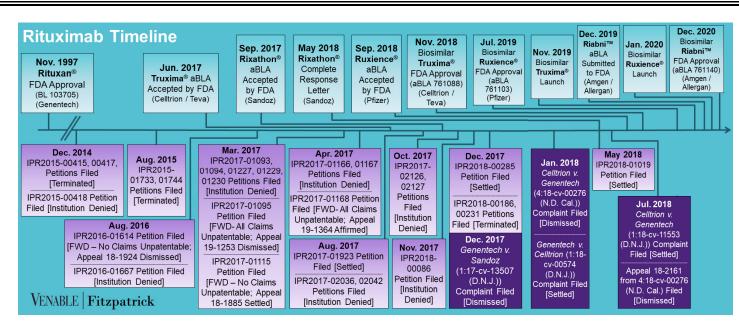

#### VENABLE | Fitzpatrick

**December 31, 2021** 

FWD = Final Written Decision

# Spotlight On: Rituximab

### VENABLE | Fitzpatrick

**December 31, 2021** 

**Technology:** Rituximab is a chimeric murine/human monoclonal antibody that is directed against the CD20 antigen. CD20 is a protein that is primarily found on the surface of immune system B cells. CD20 is involved in cell growth and differentiation.