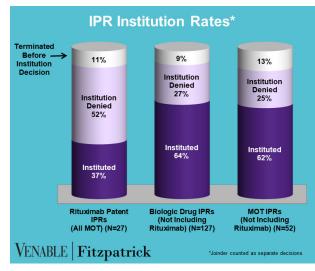

#### VENABLE | Fitzpatrick

**December 31, 2021** 











FWD = Final Written Decision



# Spotlight On: Rituximab

### VENABLE | Fitzpatrick

**December 31, 2021** 

**Technology:** Rituximab is a chimeric murine/human monoclonal antibody that is directed against the CD20 antigen. CD20 is a protein that is primarily found on the surface of immune system B cells. CD20 is involved in cell growth and differentiation.

|           | Genentech v. Celltrion 1:18-cv- 11553 (D.N.J.) Settled Cont'd below | Genentech v. Celltrion 1:18-cv- 00574 (D.N.J.) Settled Cont'd below | Celltrion v.<br>Genentech<br>4:18-cv-00276<br>(N.D. Cal.)<br>Dismissed;<br>Appeal No. 18-<br>2161 Dismissed | Genentech v.<br>Sandoz<br>1:17-cv-13507<br>(D.N.J.)<br>Dismissed<br>Cont'd below | Celltrion v.<br>Genentech<br>IPR2017-01227<br>Institution denied