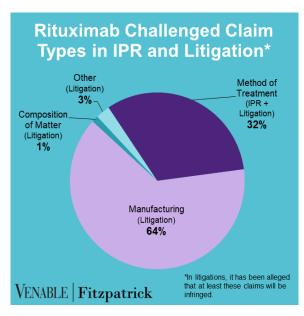

#### VENABLE | Fitzpatrick

**December 31, 2021** 











FWD = Final Written Decision



# Spotlight On: Rituximab

### VENABLE | Fitzpatrick

**December 31, 2021** 

**Technology:** Rituximab is a chimeric murine/human monoclonal antibody that is directed against the CD20 antigen. CD20 is a protein that is primarily found on the surface of immune system B cells. CD20 is involved in cell growth and differentiation.

|           | Genentech v. Celltrion 1:18-cv- 11553 (D.N.J.) Settled Cont'd below | Genentech v. Celltrion 1:18-cv- 00574 (D.N.J.) Settled Cont'd below | Celltrion v.<br>Genentech<br>4:18-cv-00276<br>(N.D. Cal.)<br>Dismissed;<br>Appeal No. 18-<br>2161 Dismissed | Genentech v.<br>Sandoz<br>1:17-cv-13507<br>(D.N.J.)<br>Dismissed<br>Cont'd below | Celltrion v.<br>Genentech<br>IPR2017-01227<br>Institution denied