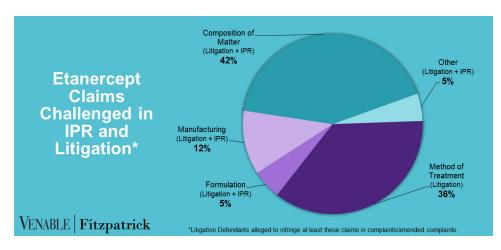

## Spotlight On: Etanercept

**December 31, 2021** 

**Technology:** Etanercept is a recombinant tumor necrosis factor receptor ("TNFR"):F<sub>c</sub> fusion protein that is indicated for the treatment of various types of arthritis, ankylosing spondylitis, and plaque psoriasis.