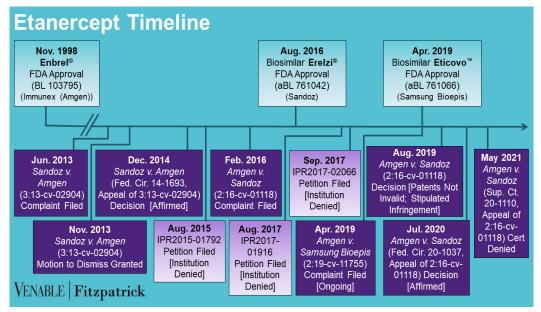

## Spotlight On: Etanercept

**December 31, 2021** 

**Technology:** Etanercept is a recombinant tumor necrosis factor receptor ("TNFR"):F<sub>c</sub> fusion protein that is indicated for the treatment of various types of arthritis, ankylosing spondylitis, and plaque psoriasis.

|           | Sandoz v. Amgen<br>3:13-cv-02904 (N.D.<br>Cal.) Dismissed for lack<br>of subject matter<br>jurisdiction; Fed. Cir.<br>14-1693 Affirmed | Amgen v. Sandoz 2:16-cv-01118 (D.N.J.) Patents not invalid; Stipulation of infringement; Appeal 20-1037 Affirmed, Request for en banc rehearing denied; Supreme Court 20-1110 Certiorari denied | Amgen v. Samsung<br>Bioepis 2:19-cv-11755<br>(D.N.J.)<br>Ongoing | Coalition for Affordable<br>Drugs v. Amgen<br>IPR2015-01792<br>Institution denied | Coherus v. Hoffman-La<br>Roche<br>IPR2017-01916<br>Institution denied | Coherus v. Hoffman-La<br>Roche<br>IPR2017-02066<br>Institution denied |
|-----------|----------------------------------------------------------------------------------------------------------------------------------------|-------------------------------------------------------------------------------------------------------------------------------------------------------------------------------------------------|------------------------------------------------------------------|-----------------------------------------------------------------------------------|-----------------------------------------------------------------------|-----------------------------------------------------------------------|
| 7,915,225 |                                                                                                                                        | X                                                                                                                                                                                               | x                                                                |                                                                                   |                                                                       |                                                                       |
| 8,063,182 | x                                                                                                                                      | x                                                                                                                                                                                               | x                                                                |                                                                                   |                                                                       | x                                                                     |
| 8,119,605 |                                                                                                                                        | x                                                                                                                                                                                               | x                                                                |                                                                                   |                                                                       |                                                                       |
| 8,163,522 | x                                                                                                                                      | x                                                                                                                                                                                               | x                                                                | x                                                                                 | x                                                                     |                                                                       |
| 8,722,631 |                                                                                                                                        | x                                                                                                                                                                                               | х                                                                |                                                                                   |                                                                       |                                                                       |