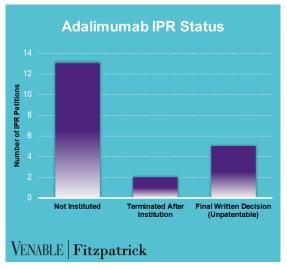

#### VENABLE | Fitzpatrick

Sep. 30, 2021













## Spotlight On: Adalimumab

### VENABLE | Fitzpatrick

Sep. 30, 2021

**Technology:** Adalimumab is a human monoclonal antibody that inhibits tumor necrosis factor alpha (TNF $\alpha$ ). TNF $\alpha$  is a cytokine cell signaling protein that is involved in the inflammatory response that occurs in autoimmune diseases.

|           | AbbVie v. Alvotech<br>1:21-cv-02899<br>(N.D. III.)<br>Ongoing<br>(cont'd below) | AbbVie v. Amgen<br>1:16-cv-00666 (D.<br>Del.)<br>Settled | AbbVie v.<br>Boehringer<br>Ingelheim<br>1:17-cv-01065 (D.<br>Del.)<br>Settled | AbbVie v. Alvotech<br>1:21-cv-02258<br>(N.D. III.) Ongoing<br>Alvotech v. AbbVie<br>1:21-cv-00598<br>(E.D. Va.) Ongoing | <i>Amgen v. AbbVie</i><br>IPR2015-01514<br>Institution denied | <i>Amgen v. AbbVi</i> e<br>IPR2015-01517<br>Insti