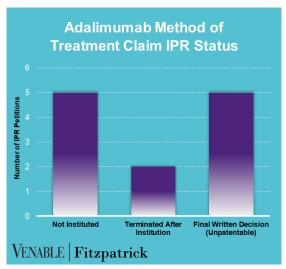

#### VENABLE | Fitzpatrick

Sep. 30, 2021













## Spotlight On: Adalimumab

### VENABLE | Fitzpatrick

Sep. 30, 2021

**Technology:** Adalimumab is a human monoclonal antibody that inhibits tumor necrosis factor alpha (TNF $\alpha$ ). TNF $\alpha$  is a cytokine cell signaling protein that is involved in the inflammatory response that occurs in autoimmune diseases.

|           | AbbVie v. Alvotech<br>1:21-cv-02899<br>(N.D. III.)<br>Ongoing<br>(cont'd below) | AbbVie v. Amgen<br>1:16-cv-00666 (D.<br>Del.)<br>Settled | AbbVie v.<br>Boehringer<br>Ingelheim<br>1:17-cv-01065 (D.<br>Del.)<br>Settled | AbbVie v. Alvotech<br>1:21-cv-02258<br>(N.D. III.) Ongoing<br>Alvotech v. AbbVie<br>1:21-cv-00598<br>(E.D. Va.) Ongoing | <i>Amgen v. AbbVie</i><br>IPR2015-01514<br>Institution denied | <i>Amgen v. AbbVi</i> e<br>IPR2015-01517<br>Institu