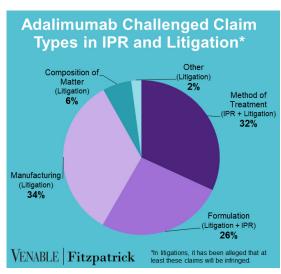

#### VENABLE | Fitzpatrick

Sep. 30, 2021













## Spotlight On: Adalimumab

### VENABLE | Fitzpatrick

Sep. 30, 2021

**Technology:** Adalimumab is a human monoclonal antibody that inhibits tumor necrosis factor alpha (TNF $\alpha$ ). TNF $\alpha$  is a cytokine cell signaling protein that is involved in the inflammatory response that occurs in autoimmune diseases.

|           | AbbVie v. Alvotech<br>1:21-cv-02899<br>(N.D. III.)<br>Ongoing<br>(cont'd below) | AbbVie v. Amgen<br>1:16-cv-00666 (D.<br>Del.)<br>Settled | AbbVie v.<br>Boehringer<br>Ingelheim<br>1:17-cv-01065 (D.<br>Del.)<br>Settled | AbbVie v. Alvotech<br>1:21-cv-02258<br>(N.D. III.) Ongoing<br>Alvotech v. AbbVie<br>1:21-cv-00598<br>(E.D. Va.) Ongoing | <i>Amgen v. AbbVie</i><br>IPR2015-01514<br>Institution denied | <i>Amgen v. AbbVi</i> e<br>IPR2015-01517<br>Ins