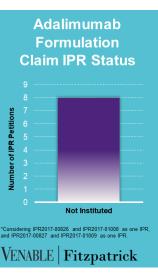

|           | AbbVie v. Alvotech<br>1:21-cv-02899<br>(N.D. III.)<br>Ongoing<br>(cont'd below) | AbbVie v. Amgen<br>1:16-cv-00666 (D.<br>Del.)<br>Settled | AbbVie v.<br>Boehringer<br>Ingelheim<br>1:17-cv-01065 (D.<br>Del.)<br>Settled | AbbVie v. Alvotech<br>1:21-cv-02258<br>(N.D. III.) Ongoing<br>Alvotech v. AbbVie<br>1:21-cv-00598<br>(E.D. Va.) Ongoing | <i>Amgen v. AbbVie</i><br>IPR2015-01514<br>Institution denied | <i>Amgen v. AbbVi</i> e<br>IPR2015-01517<br>Institution denied | Coherus v. AbbVie<br>IPR2017-00822,<br>IPR2017-00823<br>Institution denied | Coherus v. AbbVie<br>IPR2017-00826 /<br>IPR2017-01008<br>Institution denied | Coherus v. AbbVie<br>IPR2017-00827 /<br>IPR2017-01009<br>Institution denied |
|-----------|---------------------------------------------------------------------------------|----------------------------------------------------------|-------------------------------------------------------------------------------|-------------------------------------------------------------------------------------------------------------------------|---------------------------------------------------------------|----------------------------------------------------------------|----------------------------------------------------------------------------|-----------------------------------------------------------------------------|-----------------------------------------------------------------------------|
| 8,420,081 |                                                                                 |                                                          |                                                                               | x                                                                                                                       |                                                               |                                                                |                                                                            |                                                                             |                                                                             |
| 8,663,945 | x                                                                               | x                                                        |                                                                               |                                                                                                                         |                                                               |                                                                |                                                                            |                                                                             |                                                                             |
| 8,911,964 | x                                                                               | x                                                        |                                                                               |                                                                                                                         |                                                               |                                                                |                                                                            |                                                                             |                                                                             |
| 8,916,157 |                                                                                 | x                                                        |                                                                               |                                                                                                                         | x                                                             |                                                                |                                                                            |                                                                             |                                                                             |
| 8,916,158 |                                                                                 |                                                          |                                                                               |                                                                                                                         | x                                                             | x                                                              |                                                                            |                                                                             |                                                                             |
| 8,926,975 |                                                                                 |                                                          | x                                                                             | x                                                                                                                       |                                                               |                                                                |                                                                            |                                                                             |                                                                             |
| 8,961,973 |                                                                                 | x                                                        |                                                                               | x                                                                                                                       |                                                               |                                                                |                                                                            |                                                                             |                                                                             |
| 8,986,693 | x                                                                               | x                                                        |                                                                               |                                                                                                                         |                                                               |                                                                |                                                                            |                                                                             |                                                                             |
| 9,018,361 |                                                                                 |                                                          | x                                                                             |                                                                                                                         |                                                               |                                                                |                                                                            |                                                                             |                                                                             |
| 9,090,867 | x                                                                               |                                                          | x                                                                             |                                                                                                                         |                                                               |                                                                |                                                                            |                                                                             |                                                                             |
| 9,085,619 |                                                                                 |                                                          |                                                                               | x                                                                                                                       |                                                               |                                                                | x                                                                          | x                                                                           | x                                                                           |
| 9,096,666 | x                                                                               | x                                                        | x                                                                             |                                                                                                                         |                                                               |                                                                |                                                                            |                                                                             |                                                                             |
| 9,220,781 |                                                                                 | х                                                        |                                                                               |                                                                                                                         |                                                               |                                                                |                                                                            |                                                                             |                                                                             |
| 9,255,143 |                                                                                 |                                                          | x                                                                             |                                                                                                                         |                                                               |                                                                |                                                                            |                                                                             |                                                                             |
| 9,266,949 | x                                                                               |                                                          | x                                                                             |                                                                                                                         |                                                               |                                                                |                                                                            |                                                                             |                                                                             |
| 9,272,041 |                                                                                 | x                                                        | x                                                                             |                                                                                                                         |                                                               |                                                                |                                                                            |                                                                             |                                                                             |
| 9,359,434 | x                                                                               | x                                                        |                                                                               |                                                                                                                         |                                                               |                                                                |                                                                            |                                                                             |                                                                             |
| 9,365,645 |                                                                                 | x                                                        |                                                                               |                                                                                                                         |                                                               |                                                                |                                                                            |                                                                             |                                                                             |
| 9,546,212 | x                                                                               |                                                          | x                                                                             |                                                                                                                         |                                                               |                                                                |                                                                            |                                                                             |                                                                             |

### VENABLE | Fitzpatrick

Sep. 30, 2021

|            | AbbVie v. Alvotech<br>1:21-cv-02899<br>(N.D. III.)<br>Ongoing<br>(cont'd) | Coherus v. AbbVie IPR2016-00172 FWD: All claims unpatentable; Appeal No. 17-2304 Affirmed (U.S. as Intervenor, Coherus settled) | Boehringer Ingelheim v. AbbVie IPR2016-00408, IPR2016-00409 FWD: All claims unpatentable; Appeal Nos. 17-2362 and 17-2363 Affirmed (U.S. as Intervenor, Boehringer Ingelheim settled) | Coherus v. AbbVie IPR2016-00188 FWD: All claims unpatentable; Appeal No. 17-2305 Affirmed (U.S. as Intervenor, Coherus settled) | Coherus v. AbbVie IPR2016-00189 FWD: All claims unpatentable; Appeal No. 17-2306 Affirmed (U.S. as Intervenor, Coherus settled) | Sandoz v. AbbVie<br>IPR2017-01824<br>Institution denied;<br>Request for rehearing<br>denied;<br>Appeal No. 18-2142<br>settled | Sandoz v. AbbVie<br>IPR2018-00002<br>Institution denied;<br>Appeal No. 18-2143<br>settled |
|------------|---------------------------------------------------------------------------|---------------------------------------------------------------------------------------------------------------------------------|---------------------------------------------------------------------------------------------------------------------------------------------------------------------------------------|---------------------------------------------------------------------------------------------------------------------------------|---------------------------------------------------------------------------------------------------------------------------------|-------------------------------------------------------------------------------------------------------------------------------|-------------------------------------------------------------------------------------------|
| 8,889,135  |                                                                           | x                                                                                                                               | Х                                                                                                                                                                                     |                                                                                                                                 |                                                                                                                                 |                                                                                                                               |                                                                                           |
| 9,017,680  |                                                                           |                                                                                                                                 |                                                                                                                                                                                       | x                                                                                                                               |                                                                                                                                 |                                                                                                                               |                                                                                           |
| 9,073,987  |                                                                           |                                                                                                                                 |                                                                                                                                                                                       |                                                                                                                                 | x                                                                                                                               |                                                                                                                               |                                                                                           |
| 9,512,216  | x                                                                         |                                                                                                                                 |                                                                                                                                                                                       |                                                                                                                                 |                                                                                                                                 | х                                                                                                                             | x                                                                                         |
|            |                                                                           | Sandoz v. AbbVie<br>IPR2017-01823<br>Institution denied                                                                         | Sandoz v. AbbVie<br>IPR2017-01987<br>Institution denied;<br>Settled during request for<br>rehearing                                                                                   | Sandoz v. AbbVie<br>IPR2017-01988<br>Institution denied;<br>Settled during request<br>for rehearing                             | Sandoz v. AbbVie<br>IPR2017-02106<br>Settled after institution<br>Coherus settled)                                              | Sandoz v. AbbVie<br>IPR2017-02105<br>Settled after institution                                                                | Coherus v. AbbVie<br>IPR2016-01018<br>Institution denied                                  |
| 8,802,100  |                                                                           | х                                                                                                                               |                                                                                                                                                                                       |                                                                                                                                 |                                                                                                                                 |                                                                                                                               |                                                                                           |
| 8,911,737  | x                                                                         |                                                                                                                                 | x                                                                                                                                                                                     |                                                                                                                                 |                                                                                                                                 |                                                                                                                               |                                                                                           |
| 8,974,790  | x                                                                         |                                                                                                                                 |                                                                                                                                                                                       | x                                                                                                                               |                                                                                                                                 |                                                                                                                               |                                                                                           |
| 9,067,992  | x                                                                         |                                                                                                                                 |                                                                                                                                                                                       |                                                                                                                                 | x                                                                                                                               |                                                                                                                               |                                                                                           |
| 9,090,689  | X                                                                         |                                                                                                                                 |                                                                                                                                                                                       |                                                                                                                                 |                                                                                                                                 | x                                                                                                                             |                                                                                           |
| 9,114,166  |                                                                           |                                                                                                                                 |                                                                                                                                                                                       |                                                                                                                                 |                                                                                                                                 |                                                                                                                               | x                                                                                         |
|            |                                                                           | Sandoz v. AbbVie<br>IPR2018-00156<br>Institution denied                                                                         |                                                                                                                                                                                       | <i>AbbVie v. Sandoz</i><br>3:18-cv-12668 (D.N.J.)<br>Settled                                                                    |                                                                                                                                 | Coherus v. Amgen<br>[Related to Amjevita™]<br>1:19-cv-00139 (D. Del.)<br>Settled                                              |                                                                                           |
| 9,187,559  | x                                                                         |                                                                                                                                 | х                                                                                                                                                                                     | )                                                                                                                               | · · · · · · · · · · · · · · · · · · ·                                                                                           |                                                                                                                               |                                                                                           |
| 9,750,808  |                                                                           |                                                                                                                                 |                                                                                                                                                                                       | )                                                                                                                               | (                                                                                                                               |                                                                                                                               |                                                                                           |
| 10,155,039 |                                                                           |                                                                                                                                 |                                                                                                                                                                                       |                                                                                                                                 |                                                                                                                                 | <b>X</b>                                                                                                                      | (                                                                                         |
| 10,159,732 |                                                                           |                                                                                                                                 |                                                                                                                                                                                       |                                                                                                                                 |                                                                                                                                 | )                                                                                                                             |                                                                                           |
| 10,159,733 |                                                                           |                                                                                                                                 |                                                                                                                                                                                       |                                                                                                                                 |                                                                                                                                 | <b>)</b>                                                                                                                      | (                                                                                         |
| 10,207,000 |                                                                           |                                                                                                                                 |                                                                                                                                                                                       |                                                                                                                                 |                                                                                                                                 | Х                                                                                                                             |                                                                                           |

### VENABLE | Fitzpatrick

Sep. 30, 2021

|           |   |           | AbbVie v. Alvotech<br>1:21-cv-02899<br>(N.D. III.)<br>Ongoing<br>(cont'd) |           |   |
|-----------|---|-----------|---------------------------------------------------------------------------|-----------|---|
| 6,805,686 | X | 9,090,688 | x                                                                         | 9,550,826 | x |
| 8,231,876 | x | 9,102,723 | x                                                                         | 9,624,295 | x |
| 8,708,968 | x | 9,150,645 | x                                                                         | 9,669,093 | x |
| 8,715,664 | x | 9,181,337 | x                                                                         | 9,683,033 | x |
| 8,808,700 | X | 9,181,572 | x                                                                         | 9,708,400 | x |
| 8,883,156 | x | 9,234,032 | x                                                                         | 9,957,318 | x |
| 8,889,136 | x | 9,273,132 | x                                                                         |           |   |
| 8,895,009 | x | 9,284,370 | x                                                                         |           |   |
| 8,906,372 | x | 9,284,371 | x                                                                         |           |   |
| 8,906,373 | x | 9,290,568 | x                                                                         |           |   |
| 8,906,646 | x | 9,315,574 | x                                                                         |           |   |
| 8,916,153 | x | 9,328,165 | x                                                                         |           |   |
| 8,961,974 | x | 9,334,319 | x                                                                         |           |   |
| 8,992,926 | x | 9,339,610 | x                                                                         |           |   |
| 8,999,337 | x | 9,346,879 | x                                                                         |           |   |
| 9,061,005 | x | 9,499,614 | x                                                                         |           |   |
| 9,062,106 | x | 9,499,616 | x                                                                         |           |   |
| 9,085,618 | x | 9,505,834 | x                                                                         |           |   |
| 9,085,620 | X | 9,522,953 | x                                                                         |           |   |