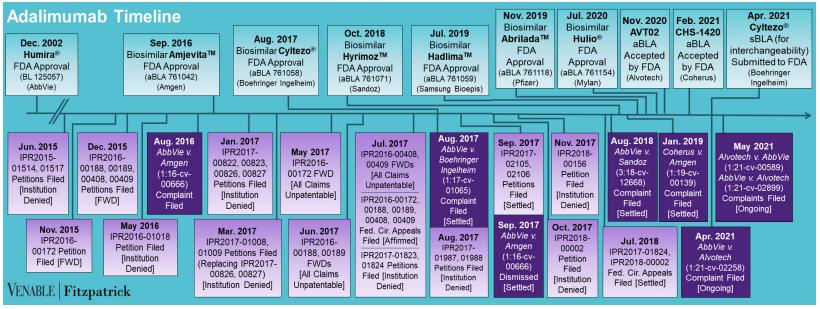

#### VENABLE | Fitzpatrick

Sep. 30, 2021

## Spotlight On: Adalimumab

### VENABLE | Fitzpatrick

Sep. 30, 2021

**Technology:** Adalimumab is a human monoclonal antibody that inhibits tumor necrosis factor alpha (TNF $\alpha$ ). TNF $\alpha$  is a cytokine cell signaling protein that is involved in the inflammatory response that occurs in autoimmune diseases.