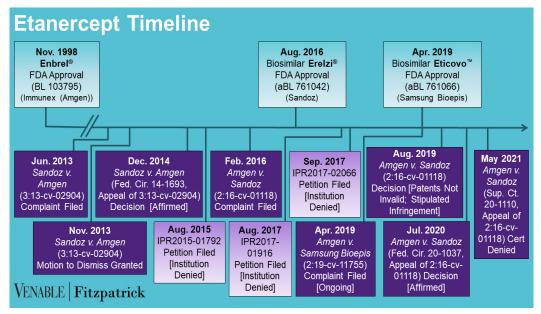

## Spotlight On: Etanercept

## VENABLE | Fitzpatrick

Jun. 30, 2021

**Technology:** Etanercept is a recombinant tumor necrosis factor receptor ("TNFR"):F<sub>c</sub> fusion protein that is indicated for the treatment of various types of arthritis, ankylosing spondylitis, and plaque psoriasis.

|           | Sandoz v. Amgen<br>3:13-cv-02904 (N.D.<br>Cal.) Dismissed for lack<br>of subject matter<br>jurisdiction; Fed. Cir.<br>14-1693 Affirmed | Amgen v. Sandoz 2:16-cv-01118 (D.N.J.) Patents not invalid; Stipulation of infringement; Appeal 20-1037 Affirmed, Request for en banc rehearing denied; Supreme Court 20-1110 Certiorari denied | Amgen v. Samsung<br>Bioepis 2:19-cv-11755<br>(D.N.J.)<br>Ongoing | Coalition for Affordable<br>Drugs v. Amgen<br>IPR2015-01792<br>Institution denied | Coherus v. Hoffman-La<br>Roche<br>IPR2017-01916<br>Institution denied | Coherus v. Hoffman-La<br>Roche<br>IPR2017-02066<br>Institution denied |
|-----------|----------------------------------------------------------------------------------------------------------------------------------------|-------------------------------------------------------------------------------------------------------------------------------------------------------------------------------------------------|------------------------------------------------------------------|-----------------------------------------------------------------------------------|-----------------------------------------------------------------------|-----------------------------------------------------------------------|
| 7,915,225 |                                                                                                                                        | X                                                                                                                                                                                               | x                                                                |                                                                                   |                                                                       |                                                                       |
| 8,063,182 | x                                                                                                                                      | x                                                                                                                                                                                               | x                                                                |                                                                                   |                                                                       | x                                                                     |
| 8,119,605 |                                                                                                                                        | x                                                                                                                                                                                               | x                                                                |                                                                                   |                                                                       |                                                                       |
| 8,163,522 | x                                                                                                                                      | x                                                                                                                                                                                               | x                                                                | x                                                                                 | x                                                                     |                                                                       |
| 8,722,631 |                                                                                                                                        | x                                                                                                                                                                                               | х                                                                |                                                                                   |                                                                       |                                                                       |