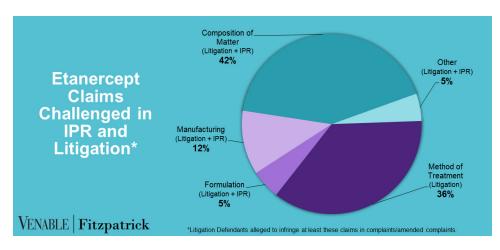

## Spotlight On: Etanercept

## VENABLE | Fitzpatrick

Jun. 30, 2021

**Technology:** Etanercept is a recombinant tumor necrosis factor receptor ("TNFR"):F<sub>c</sub> fusion protein that is indicated for the treatment of various types of arthritis, ankylosing spondylitis, and plaque psoriasis.