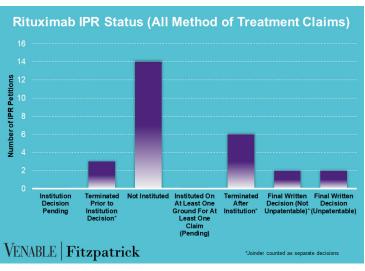

#### VENABLE | Fitzpatrick

April 30, 2021

FWD = Final Written Decision

# Spotlight On: Rituximab

### VENABLE | Fitzpatrick

April 30, 2021

**Technology:** Rituximab is a chimeric murine/human monoclonal antibody that is directed against the CD20 antigen. CD20 is a protein that is primarily found on the surface of immune system B cells. CD20 is involved in cell growth and differentiation.