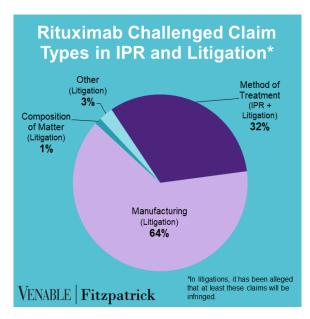

#### VENABLE | Fitzpatrick

April 30, 2021

FWD = Final Written Decision

# Spotlight On: Rituximab

### VENABLE | Fitzpatrick

April 30, 2021

**Technology:** Rituximab is a chimeric murine/human monoclonal antibody that is directed against the CD20 antigen. CD20 is a protein that is primarily found on the surface of immune system B cells. CD20 is involved in cell growth and differentiation.