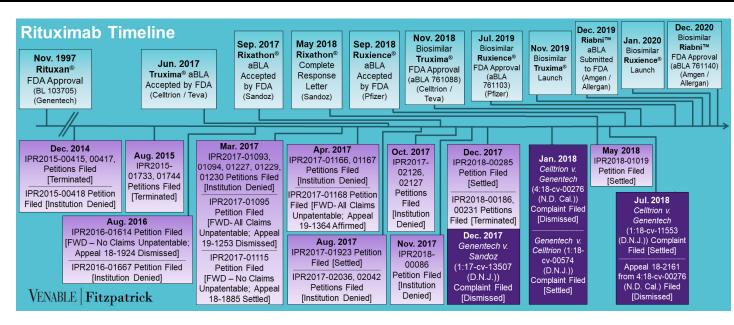

#### VENABLE | Fitzpatrick

April 30, 2021

FWD = Final Written Decision

# Spotlight On: Rituximab

### VENABLE | Fitzpatrick

April 30, 2021

**Technology:** Rituximab is a chimeric murine/human monoclonal antibody that is directed against the CD20 antigen. CD20 is a protein that is primarily found on the surface of immune system B cells. CD20 is involved in cell growth and differentiation.