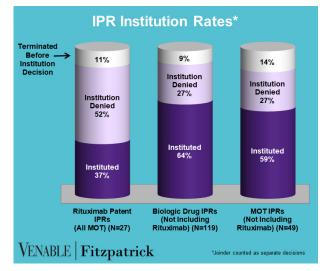

#### VENABLE | Fitzpatrick

April 30, 2021

FWD = Final Written Decision

# Spotlight On: Rituximab

### VENABLE | Fitzpatrick

April 30, 2021

**Technology:** Rituximab is a chimeric murine/human monoclonal antibody that is directed against the CD20 antigen. CD20 is a protein that is primarily found on the surface of immune system B cells. CD20 is involved in cell growth and differentiation.