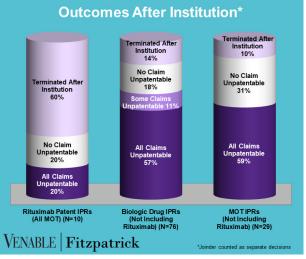

#### VENABLE | Fitzpatrick

April 30, 2021











FWD = Final Written Decision



# Spotlight On: Rituximab

### VENABLE | Fitzpatrick

April 30, 2021

**Technology:** Rituximab is a chimeric murine/human monoclonal antibody that is directed against the CD20 antigen. CD20 is a protein that is primarily found on the surface of immune system B cells. CD20 is involved in cell growth and differentiation.

|           | Genentech v. Celltrion 1:18-cv- 11553 (D.N.J.) Settled Cont'd below | Genentech v. Celltrion 1:18-cv- 00574 (D.N.J.) Settled Cont'd below | Celltrion v.<br>Genentech<br>4:18-cv-00276<br>(N.D. Cal.)<br>Dismissed;<br>Appeal No. 18-<br>2161 Dismissed | Genentech v.<br>Sandoz<br>1:17-cv-13507<br>(D.N.J.)<br>Dismissed<br>Cont'd below | Celltrion v.<br>Genentech<br>IPR2017-01227<br>Institution denied