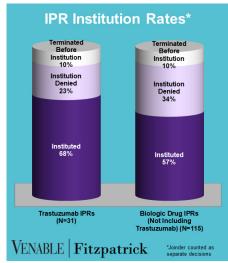

# Spotlight On: Trastuzumab

#### VENABLE | Fitzpatrick

January 31, 2021











FWD = Final Written Decision



### Spotlight On: Trastuzumab

#### VENABLE | Fitzpatrick

January 31, 2021

**Technology:** Trastuzumab is a humanized monoclonal antibody that targets the HER2/neu receptor, which is overexpressed in some types of cancer. The HER2 pathway is involved in cell growth and division.

|           | Genentech v. Pfizer 1:17-cv- 01672 (D. Del.) Settled Cont'd below | Celltrion v.<br>Genentech<br>4:18-cv-<br>00274 (N.D.<br>Cal.)<br>Dismissed;<br>Fed. Cir. 18-<br>2160<br>Dismissed<br>Cont'd<br>below | Genentech v. Celltrion 1:18-cv- 00095 (D. Del.) Settled Cont'd below | Genentech v. Amgen 1:18-cv- 00924 (D. Del.) Settled; Fed. Cir. 19- 2156 TRO/PI Denied Cont'd below | Genentech<br>v. Celltrion<br>1:18-cv-<br>01025 (D.<br>Del.)<br>Settled<br>Cont'd<br>below |