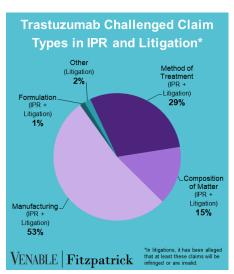

# Spotlight On: Trastuzumab

#### VENABLE | Fitzpatrick

January 31, 2021











FWD = Final Written Decision



### Spotlight On: Trastuzumab

#### VENABLE | Fitzpatrick

January 31, 2021

**Technology:** Trastuzumab is a humanized monoclonal antibody that targets the HER2/neu receptor, which is overexpressed in some types of cancer. The HER2 pathway is involved in cell growth and division.

|           | Genentech v. Pfizer 1:17-cv- 01672 (D. Del.) Settled Cont'd below | Celltrion v.<br>Genentech<br>4:18-cv-<br>00274 (N.D.<br>Cal.)<br>Dismissed;<br>Fed. Cir. 18-<br>2160<br>Dismissed<br>Cont'd<br>below | Genentech v. Celltrion 1:18-cv- 00095 (D. Del.) Settled Cont'd below | Genentech v. Amgen 1:18-cv- 00924 (D. Del.) Settled; Fed. Cir. 19- 2156 TRO/PI Denied Cont'd below | Genentech<br>v. Celltrion<br>1:18-cv-<br>01025 (D.<br>Del.)<br>Settled<br>Cont'd<br>belo