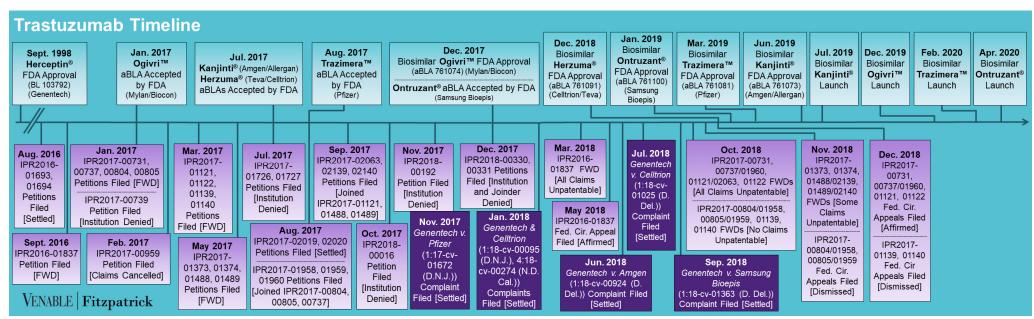

# Spotlight On: Trastuzumab

#### VENABLE | Fitzpatrick

January 31, 2021

FWD = Final Written Decision

### Spotlight On: Trastuzumab

#### VENABLE | Fitzpatrick

January 31, 2021

**Technology:** Trastuzumab is a humanized monoclonal antibody that targets the HER2/neu receptor, which is overexpressed in some types of cancer. The HER2 pathway is involved in cell growth and division.