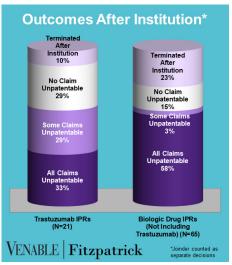

# Spotlight On: Trastuzumab

#### VENABLE | Fitzpatrick

January 31, 2021











FWD = Final Written Decision



### Spotlight On: Trastuzumab

#### VENABLE | Fitzpatrick

January 31, 2021

**Technology:** Trastuzumab is a humanized monoclonal antibody that targets the HER2/neu receptor, which is overexpressed in some types of cancer. The HER2 pathway is involved in cell growth and division.

|           | Genentech v. Pfizer 1:17-cv- 01672 (D. Del.) Settled Cont'd below | Celltrion v.<br>Genentech<br>4:18-cv-<br>00274 (N.D.<br>Cal.)<br>Dismissed;<br>Fed. Cir. 18-<br>2160<br>Dismissed<br>Cont'd<br>below | Genentech v. Celltrion 1:18-cv- 00095 (D. Del.) Settled Cont'd below | Genentech v. Amgen 1:18-cv- 00924 (D. Del.) Settled; Fed. Cir. 19- 2156 TRO/PI Denied Cont'd below | Genentech<br>v. Celltrion<br>1:18-cv-<br>01025 (D.<br>Del.)<br>Settled<br>Cont'd<br>below | Ge