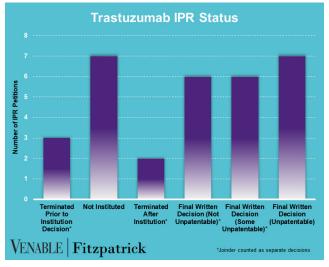

# Spotlight On: Trastuzumab

#### VENABLE | Fitzpatrick

January 31, 2021











FWD = Final Written Decision



### Spotlight On: Trastuzumab

#### VENABLE | Fitzpatrick

January 31, 2021

**Technology:** Trastuzumab is a humanized monoclonal antibody that targets the HER2/neu receptor, which is overexpressed in some types of cancer. The HER2 pathway is involved in cell growth and division.

|           | Genentech v. Pfizer 1:17-cv- 01672 (D. Del.) Settled Cont'd below | Celltrion v.<br>Genentech<br>4:18-cv-<br>00274 (N.D.<br>Cal.)<br>Dismissed;<br>Fed. Cir. 18-<br>2160<br>Dismissed<br>Cont'd<br>below | Genentech v. Celltrion 1:18-cv- 00095 (D. Del.) Settled Cont'd below | Genentech v. Amgen 1:18-cv- 00924 (D. Del.) Settled; Fed. Cir. 19- 2156 TRO/PI Denied Cont'd below | Genentech<br>v. Celltrion<br>1:18-cv-<br>01025 (D.<br>Del.)<br>Settled<br>Cont'd<br>below