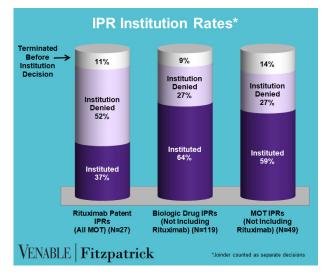

## VENABLE | Fitzpatrick

January 31, 2021











FWD = Final Written Decision



## Spotlight On: Rituximab

**January 31, 2021** 

**Technology:** Rituximab is a chimeric murine/human monoclonal antibody that is directed against the CD20 antigen. CD20 is a protein that is primarily found on the surface of immune system B cells. CD20 is involved in cell growth and differentiation.

|           | Genentech v. Celltrion 1:18-cv- 11553 (D.N.J.) Settled Cont'd below | Genentech v. Celltrion 1:18-cv- 00574 (D.N.J.) Settled Cont'd below | Celltrion v.<br>Genentech<br>4:18-cv-00276<br>(N.D. Cal.)<br>Dismissed;<br>Appeal No. 18-<br>2161 Dismissed | Genentech v.<br>Sandoz<br>1:17-cv-13507<br>(D.N.J.)<br>Dismissed<br>Cont'd below | Celltrion v.<br>Genentech<br>IPR2017-01227<br>Institution denied                                          | Cellt