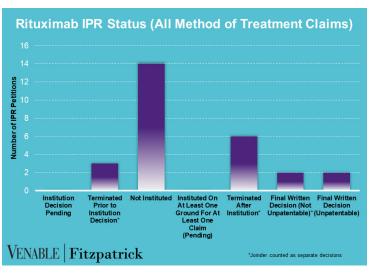

## VENABLE | Fitzpatrick

January 31, 2021











FWD = Final Written Decision



## Spotlight On: Rituximab

**January 31, 2021** 

**Technology:** Rituximab is a chimeric murine/human monoclonal antibody that is directed against the CD20 antigen. CD20 is a protein that is primarily found on the surface of immune system B cells. CD20 is involved in cell growth and differentiation.

|           | Genentech v. Celltrion 1:18-cv- 11553 (D.N.J.) Settled Cont'd below | Genentech v. Celltrion 1:18-cv- 00574 (D.N.J.) Settled Cont'd below | Celltrion v.<br>Genentech<br>4:18-cv-00276<br>(N.D. Cal.)<br>Dismissed;<br>Appeal No. 18-<br>2161 Dismissed | Genentech v.<br>Sandoz<br>1:17-cv-13507<br>(D.N.J.)<br>Dismissed<br>Cont'd below | Celltrion v.<br>Genentech<br>IPR2017-01227<br>Institution denied                                          | Cel