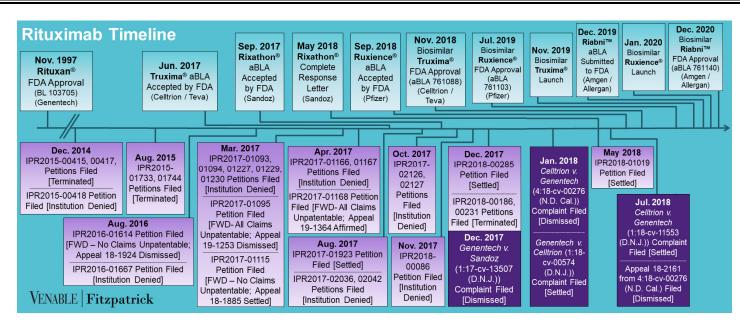

## Spotlight On: Rituximab

**January 31, 2021** 

**Technology:** Rituximab is a chimeric murine/human monoclonal antibody that is directed against the CD20 antigen. CD20 is a protein that is primarily found on the surface of immune system B cells. CD20 is involved in cell growth and differentiation.