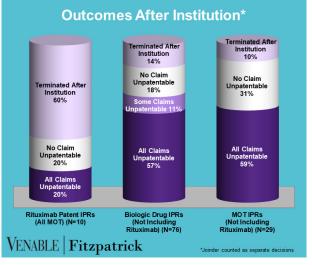

## VENABLE | Fitzpatrick

January 31, 2021











FWD = Final Written Decision



## Spotlight On: Rituximab

**January 31, 2021** 

**Technology:** Rituximab is a chimeric murine/human monoclonal antibody that is directed against the CD20 antigen. CD20 is a protein that is primarily found on the surface of immune system B cells. CD20 is involved in cell growth and differentiation.

|           | Genentech v. Celltrion 1:18-cv- 11553 (D.N.J.) Settled Cont'd below | Genentech v. Celltrion 1:18-cv- 00574 (D.N.J.) Settled Cont'd below | Celltrion v.<br>Genentech<br>4:18-cv-00276<br>(N.D. Cal.)<br>Dismissed;<br>Appeal No. 18-<br>2161 Dismissed | Genentech v.<br>Sandoz<br>1:17-cv-13507<br>(D.N.J.)<br>Dismissed<br>Cont'd below | Celltrion v.<br>Genentech<br>IPR2017-01227<br>Institution denied                                          | Celltri