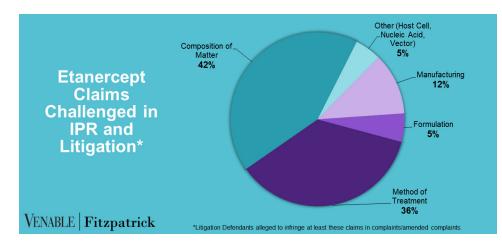

**Technology:** Etanercept is a recombinant tumor necrosis factor receptor ("TNFR"):F<sub>c</sub> fusion protein that is indicated for the treatment of various types of arthritis, ankylosing spondylitis, and plaque psoriasis.



## **Etanercept Timeline** Nov. 1998 Aug. 2016 Apr. 2019 Enbrel® Biosimilar Erelzi® Biosimilar Eticovo™ **FDA** Approval FDA Approval FDA Approval (BL 103795) (aBL 761042) (aBL 761066) (Immunex (Amgen)) (Sandoz) (Samsung Bioepis) Aug. 2019 Dec. 2014 Feb. 2016 Jun. 2013 Sep. 2017 Amgen v. Sandoz Sandoz v. Sandoz v. Amgen Amgen v. IPR2017-02066 (2:16-cv-01118) (Fed. Cir. 14-1693, Sandoz Amgen Petition Filed Decision [Patents Not [Institution (3:13-cv-02904) Appeal of 3:13-cv-02904) (2:16-cv-01118) Invalid: Stipulated Complaint Filed Decision [Affirmed] **Complaint Filed** Denied] Infringement] Nov. 2013 Apr. 2019 Jul. 2020 Aug. 2015 Aug. 2017 Amgen v. Samsung Amgen v. Sandoz Sandoz v. Amgen IPR2015-01792 IPR2017-01916 (Fed. Cir. 20-1037) (3:13-cv-02904) Bioepis **Petition Filed** Petition