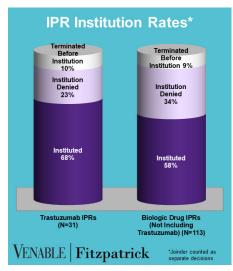

# Spotlight On: Trastuzumab

#### VENABLE | Fitzpatrick

October 31, 2020











FWD = Final Written Decision



## Spotlight On: Trastuzumab

#### VENABLE | Fitzpatrick

October 31, 2020

**Technology:** Trastuzumab is a humanized monoclonal antibody that targets the HER2/neu receptor, which is overexpressed in some types of cancer. The HER2 pathway is involved in cell growth and division.

|           | Genentech v. Pfizer 1:17-cv- 01672 (D. Del.) Settled Cont'd below | Celltrion v.<br>Genentech<br>4:18-cv-<br>00274 (N.D.<br>Cal.)<br>Dismissed;<br>Fed. Cir. 18-<br>2160<br>Dismissed<br>Cont'd<br>below | Genentech v. Celltrion 1:18-cv- 00095 (D. Del.) Settled Cont'd below | Genentech v. Amgen 1:18-cv- 00924 (D. Del.) Settled; Fed. Cir. 19- 2156 TRO/PI Denied Cont'd below | Genentech<br>v. Celltrion<br>1:18-cv-<br>01025 (D.<br>Del.)<br>Settled<br>Cont'd<br>below | G