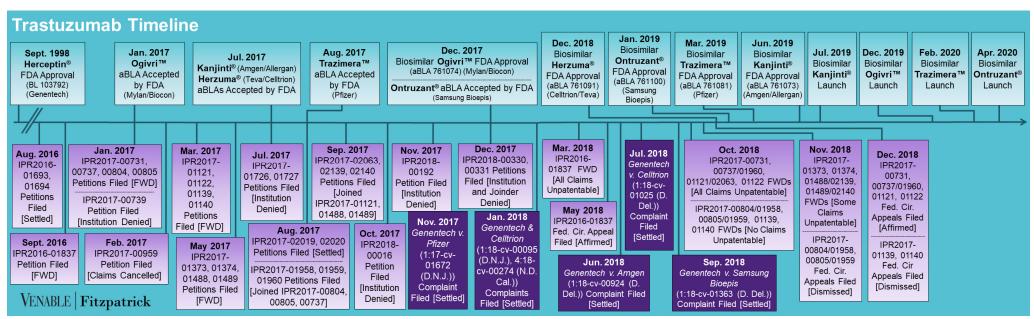

# Spotlight On: Trastuzumab

#### VENABLE | Fitzpatrick

October 31, 2020

FWD = Final Written Decision

## Spotlight On: Trastuzumab

#### VENABLE | Fitzpatrick

October 31, 2020

**Technology:** Trastuzumab is a humanized monoclonal antibody that targets the HER2/neu receptor, which is overexpressed in some types of cancer. The HER2 pathway is involved in cell growth and division.