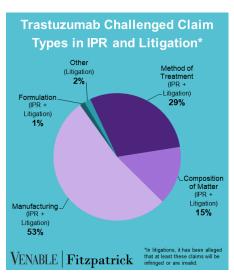

# Spotlight On: Trastuzumab

#### VENABLE | Fitzpatrick

October 31, 2020











FWD = Final Written Decision



## Spotlight On: Trastuzumab

#### VENABLE | Fitzpatrick

October 31, 2020

**Technology:** Trastuzumab is a humanized monoclonal antibody that targets the HER2/neu receptor, which is overexpressed in some types of cancer. The HER2 pathway is involved in cell growth and division.

|           | Genentech v. Pfizer 1:17-cv- 01672 (D. Del.) Settled Cont'd below | Celltrion v.<br>Genentech<br>4:18-cv-<br>00274 (N.D.<br>Cal.)<br>Dismissed;<br>Fed. Cir. 18-<br>2160<br>Dismissed<br>Cont'd<br>below | Genentech v. Celltrion 1:18-cv- 00095 (D. Del.) Settled Cont'd below | Genentech v. Amgen 1:18-cv- 00924 (D. Del.) Settled; Fed. Cir. 19- 2156 TRO/PI Denied Cont'd below | Genentech<br>v. Celltrion<br>1:18-cv-<br>01025 (D.<br>Del.)<br>Settled<br>Cont'd<br>below