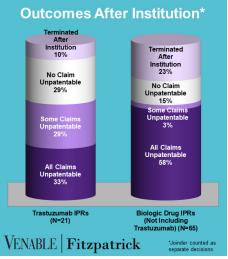

# Spotlight On: Trastuzumab

#### VENABLE | Fitzpatrick

October 31, 2020











FWD = Final Written Decision



## Spotlight On: Trastuzumab

#### VENABLE | Fitzpatrick

October 31, 2020

**Technology:** Trastuzumab is a humanized monoclonal antibody that targets the HER2/neu receptor, which is overexpressed in some types of cancer. The HER2 pathway is involved in cell growth and division.

|           | Genentech v. Pfizer 1:17-cv- 01672 (D. Del.) Settled Cont'd below | Celltrion v.<br>Genentech<br>4:18-cv-<br>00274 (N.D.<br>Cal.)<br>Dismissed;<br>Fed. Cir. 18-<br>2160<br>Dismissed<br>Cont'd<br>below | Genentech v. Celltrion 1:18-cv- 00095 (D. Del.) Settled Cont'd below | Genentech v. Amgen 1:18-cv- 00924 (D. Del.) Settled; Fed. Cir. 19- 2156 TRO/PI Denied Cont'd below | Genentech<br>v. Celltrion<br>1:18-cv-<br>01025 (D.<br>Del.)<br>Settled<br>Cont'd<br>below | Gen