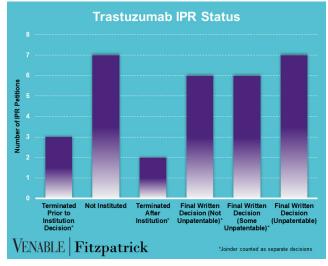

# Spotlight On: Trastuzumab

#### VENABLE | Fitzpatrick

October 31, 2020











FWD = Final Written Decision



## Spotlight On: Trastuzumab

#### VENABLE | Fitzpatrick

October 31, 2020

**Technology:** Trastuzumab is a humanized monoclonal antibody that targets the HER2/neu receptor, which is overexpressed in some types of cancer. The HER2 pathway is involved in cell growth and division.

|           | Genentech v. Pfizer 1:17-cv- 01672 (D. Del.) Settled Cont'd below | Celltrion v.<br>Genentech<br>4:18-cv-<br>00274 (N.D.<br>Cal.)<br>Dismissed;<br>Fed. Cir. 18-<br>2160<br>Dismissed<br>Cont'd<br>below | Genentech v. Celltrion 1:18-cv- 00095 (D. Del.) Settled Cont'd below | Genentech v. Amgen 1:18-cv- 00924 (D. Del.) Settled; Fed. Cir. 19- 2156 TRO/PI Denied Cont'd below | Genentech<br>v. Celltrion<br>1:18-cv-<br>01025 (D.<br>Del.)<br>Settled<br>Cont'd<br>below |