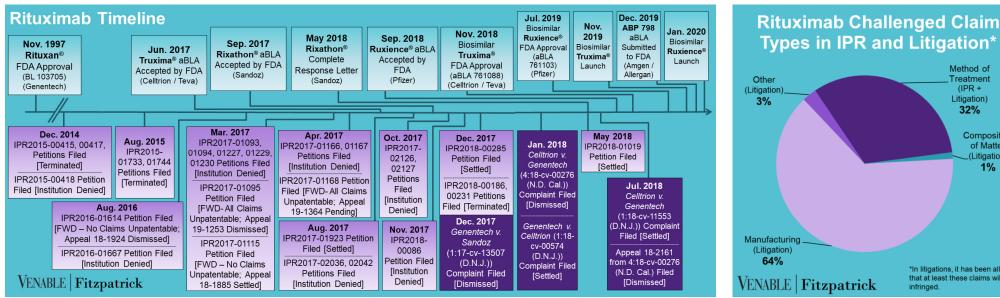

|           | Genentech v.<br>Celltrion<br>1:18-cv-<br>11553<br>(D.N.J.)<br>Settled<br>Cont'd below | Genentech v.<br>Celltrion<br>1:18-cv-<br>00574<br>(D.N.J.)<br>Settled<br>Cont'd below | Celltrion v.<br>Genentech<br>4:18-cv-00276<br>(N.D. Cal.)<br>Dismissed;<br>Appeal No. 18-<br>2161 Dismissed<br>Cont'd below | Genentech v.<br>Sandoz<br>1:17-cv-13507<br>(D.N.J.)<br>Dismissed<br>Cont'd below | Celltrion v.<br>Genentech<br>IPR2017-01227<br>Institution denied                                                               | Celltrion v.<br>Genentech<br>IPR2017-01230<br>Institution<br>denied                                       | <i>Pfizer v.</i><br><i>Genentech</i><br>IPR2017-<br>02126<br>Institution<br>denied | Boehringer<br>Ingelheim v.<br>Genentech<br>IPR2015-00415<br>Petitioner<br>request for<br>adverse<br>judgment after<br>institution | Celltrion v.<br>Genentech<br>IPR2015-<br>01744<br>Petitioner<br>dismissed<br>prior to<br>institution<br>decision | Celltrion v.<br>Genentech<br>IPR2016-01614<br>FWD (no<br>instituted claim<br>unpatentable);<br>Appeal 18-1924<br>dismissed | Pfizer v. Genentech<br>IPR2017-01115<br>(Joined with<br>IPR2016-01614)<br>FWD (no instituted<br>claim<br>unpatentable);<br>Appeal 18-1885<br>dismissed (settled) |
|-----------|---------------------------------------------------------------------------------------|---------------------------------------------------------------------------------------|-----------------------------------------------------------------------------------------------------------------------------|----------------------------------------------------------------------------------|--------------------------------------------------------------------------------------------------------------------------------|-----------------------------------------------------------------------------------------------------------|------------------------------------------------------------------------------------|-----------------------------------------------------------------------------------------------------------------------------------|------------------------------------------------------------------------------------------------------------------|----------------------------------------------------------------------------------------------------------------------------|------------------------------------------------------------------------------------------------------------------------------------------------------------------|
| 6,121,428 |                                                                                       | х                                                                                     |                                                                                                                             | х                                                                                |                                                                                                                                |                                                                                                           |                                                                                    |                                                                                                                                   |                                                                                                                  |                                                                                                                            |                                                                                                                                                                  |
| 6,242,177 |                                                                                       | х                                                                                     |                                                                                                                             |                                                                                  |                                                                                                                                |                                                                                                           |                                                                                    |                                                                                                                                   |                                                                                                                  |                                                                                                                            |                                                                                                                                                                  |
| 6,331,415 | х                                                                                     | х                                                                                     | х                                                                                                                           | х                                                                                |                                                                                                                                |                                                                                                           |                                                                                    |                                                                                                                                   |                                                                                                                  |                                                                                                                            |                                                                                                                                                                  |
| 6,417,335 |                                                                                       | х                                                                                     | х                                                                                                                           |                                                                                  |                                                                                                                                |                                                                                                           |                                                                                    |                                                                                                                                   |                                                                                                                  |                                                                                                                            |                                                                                                                                                                  |
| 6,455,043 |                                                                                       | х                                                                                     | х                                                                                                                           |                                                                                  |                                                                                                                                |                                                                                                           |                                                                                    |                                                                                                                                   |                                                                                                                  |                                                                                                                            |                                                                                                                                                                  |
| 6,489,447 | х                                                                                     | х                                                                                     | х                                                                                                                           | х                                                                                |                                                                                                                                |                                                                                                           |                                                                                    |                                                                                                                                   |                                                                                                                  |                                                                                                                            |                                                                                                                                                                  |
| 6,586,206 |                                                                                       | х                                                                                     | х                                                                                                                           |                                                                                  |                                                                                                                                |                                                                                                           |                                                                                    |                                                                                                                                   |                                                                                                                  |                                                                                                                            |                                                                                                                                                                  |
| 6,610,516 | х                                                                                     | х                                                                                     | х                                                                                                                           | х                                                                                |                                                                                                                                |                                                                                                           |                                                                                    |                                                                                                                                   |                                                                                                                  |                                                                                                                            |                                                                                                                                                                  |
| 6,620,918 | x                                                                                     | x                                                                                     | х                                                                                                                           | x                                                                                |                                                                                                                                |                                                                                                           |                                                                                    |                                                                                                                                   |                                                                                                                  |                                                                                                                            |                                                                                                                                                                  |
| 6,716,602 |                                                                                       | х                                                                                     | х                                                                                                                           |                                                                                  |                                                                                                                                |                                                                                                           |                                                                                    |                                                                                                                                   |                                                                                                                  |                                                                                                                            |                                                                                                                                                                  |
| 6,870,034 |                                                                                       |                                                                                       |                                                                                                                             | х                                                                                |                                                                                                                                |                                                                                                           |                                                                                    |                                                                                                                                   |                                                                                                                  |                                                                                                                            |                                                                                                                                                                  |
| 7,381,560 | х                                                                                     | х                                                                                     |                                                                                                                             | х                                                                                |                                                                                                                                |                                                                                                           |                                                                                    |                                                                                                                                   |                                                                                                                  |                                                                                                                            |                                                                                                                                                                  |
| 7,390,660 |                                                                                       | х                                                                                     | х                                                                                                                           |                                                                                  |                                                                                                                                |                                                                                                           |                                                                                    |                                                                                                                                   |                                                                                                                  |                                                                                                                            |                                                                                                                                                                  |
| 7,485,704 | х                                                                                     | х                                                                                     | х                                                                                                                           | х                                                                                |                                                                                                                                |                                                                                                           |                                                                                    |                                                                                                                                   |                                                                                                                  |                                                                                                                            |                                                                                                                                                                  |
| 7,682,612 |                                                                                       | х                                                                                     | х                                                                                                                           |                                                                                  | х                                                                                                                              | х                                                                                                         | х                                                                                  |                                                                                                                                   |                                                                                                                  |                                                                                                                            |                                                                                                                                                                  |
| 7,807,799 | х                                                                                     | х                                                                                     | х                                                                                                                           | х                                                                                |                                                                                                                                |                                                                                                           |                                                                                    |                                                                                                                                   |                                                                                                                  |                                                                                                                            |                                                                                                                                                                  |
| 7,820,161 | х                                                                                     | х                                                                                     | х                                                                                                                           | х                                                                                |                                                                                                                                |                                                                                                           |                                                                                    | х                                                                                                                                 | х                                                                                                                | х                                                                                                                          | х                                                                                                                                                                |
| 7,923,221 | x                                                                                     | x                                                                                     | x                                                                                                                           | x                                                                                | Boehringer<br>Ingelheim v.<br>Genentech<br>IPR2015-00417<br>Petitioner request<br>for adverse<br>judgment after<br>institution | Celltrion v.<br>Genentech<br>IPR2015-01733<br>Petitioner<br>dismissed prior<br>to institution<br>decision | Celltrion<br>v.<br>Genentech<br>IPR2016-<br>01667<br>Institution<br>denied         | Pfizer v.<br>Genentech<br>IPR2017-01923<br>Settled after<br>institution                                                           | Sandoz v.<br>Genentech<br>IPR2017-<br>02036<br>Institution<br>denied                                             | Sandoz v.<br>Genentech<br>IPR2017-02042<br>Institution<br>denied                                                           | Celltrion v.<br>Genentech<br>IPR2018-01019<br>Joined with<br>IPR2017-01923;<br>Settled after<br>institution                                                      |
| 7,976,838 | x                                                                                     | х                                                                                     | х                                                                                                                           | х                                                                                | х                                                                                                                              | х                                                                                                         | х                                                                                  | х                                                                                                                                 | х                                                                                                                | х                                                                                                                          | х                                                                                                                                                                |

|           | Genentech v.<br>Celltrion<br>1:18-cv-11553<br>(D.N.J.)<br>Settled<br>Cont'd from<br>above | Genentech v.<br>Celltrion<br>1:18-cv-<br>00574<br>(D.N.J.)<br>Settled<br>Cont'd from<br>above | Celltrion v.<br>Genentech<br>4:18-cv-00276<br>(N.D. Cal.)<br>Dismissed;<br>Appeal No. 18-2161<br>Dismissed<br>Cont'd from above | Genentech v.<br>Sandoz<br>2:17-cv-13507<br>(D.N.J.)<br>Dismissed<br>Cont'd from<br>above | Celltrion v.<br>Genentech<br>IPR2017-<br>01229<br>Institution<br>denied | Pfizer v.<br>Biogen<br>IPR2017-<br>02127<br>Institution<br>denied | Boehringer<br>Ingelheim<br>v. Biogen<br>IPR2015-<br>00418<br>Institution<br>denied | <i>Celltrion v.<br/>Biogen</i><br>IPR2017-01093<br>Institution denied                                                                                | <i>Pfizer v. Biogen</i><br>IPR2017-01166<br>Institution denied;<br>Request for rehearing<br>withdrawn                                                   | <i>Pfizer v. Biogen</i><br>IPR2018-00285<br>Settled after institution |                                                                                                       |
|-----------|-------------------------------------------------------------------------------------------|-----------------------------------------------------------------------------------------------|---------------------------------------------------------------------------------------------------------------------------------|------------------------------------------------------------------------------------------|-------------------------------------------------------------------------|-------------------------------------------------------------------|------------------------------------------------------------------------------------|------------------------------------------------------------------------------------------------------------------------------------------------------|---------------------------------------------------------------------------------------------------------------------------------------------------------|-----------------------------------------------------------------------|-------------------------------------------------------------------------------------------------------|
| 8,044,017 |                                                                                           | Х                                                                                             | Х                                                                                                                               |                                                                                          |                                                                         |                                                                   |                                                                                    |                                                                                                                                                      |                                                                                                                                                         |                                                                       |                                                                                                       |
| 8,206,711 | х                                                                                         | х                                                                                             | Х                                                                                                                               | х                                                                                        | х                                                                       | х                                                                 |                                                                                    |                                                                                                                                                      |                                                                                                                                                         |                                                                       |                                                                                                       |
| 8,314,225 |                                                                                           |                                                                                               |                                                                                                                                 | х                                                                                        |                                                                         |                                                                   |                                                                                    |                                                                                                                                                      |                                                                                                                                                         |                                                                       |                                                                                                       |
| 8,329,172 | x                                                                                         | х                                                                                             | Х                                                                                                                               | x                                                                                        |                                                                         |                                                                   | х                                                                                  | х                                                                                                                                                    | Х                                                                                                                                                       | x                                                                     |                                                                                                       |
| 8,357,301 |                                                                                           | x                                                                                             | Х                                                                                                                               |                                                                                          |                                                                         |                                                                   |                                                                                    | Pfizer v. Biogen<br>IPR2017-01168<br>FWD (All<br>instituted claims<br>unpatentable);<br>Appeal 19-1364<br>pending with<br>US, settled with<br>Pfizer | Celltrion v. Biogen<br>IPR2017-01095<br>FWD (All instituted<br>claims unpatentable);<br>Appeal 19-1253<br>dismissed as to US,<br>settled with Celltrion |                                                                       |                                                                                                       |
| 8,460,895 |                                                                                           | х                                                                                             | Х                                                                                                                               |                                                                                          | Pfizer v.                                                               | ech Biogen<br>18- IPR2017-<br>6 01094<br>ion Institution          | Pfizer v.<br>Biogen<br>IPR2017-<br>01167<br>Institution<br>denied                  |                                                                                                                                                      |                                                                                                                                                         | Pfizer v.<br>Biogen                                                   | h Prizer V. Biogen<br>B- IPR2018-00231<br>Petitioner<br>dismissed prior<br>to institution<br>decision |
| 8,512,983 |                                                                                           | x                                                                                             | x                                                                                                                               | x                                                                                        | Genentech<br>IPR2018-<br>00086<br>Institution<br>denied                 |                                                                   |                                                                                    |                                                                                                                                                      |                                                                                                                                                         | IPR2018-<br>00186<br>Terminated<br>after<br>institution               |                                                                                                       |
| 8,545,843 | x                                                                                         | x                                                                                             | x                                                                                                                               | x                                                                                        | x                                                                       |                                                                   |                                                                                    |                                                                                                                                                      |                                                                                                                                                         |                                                                       |                                                                                                       |
| 8,557,244 | х                                                                                         | x                                                                                             | x                                                                                                                               | x                                                                                        |                                                                         | х                                                                 | х                                                                                  |                                                                                                                                                      |                                                                                                                                                         |                                                                       |                                                                                                       |
| 8,574,869 | х                                                                                         | x                                                                                             | x                                                                                                                               | x                                                                                        |                                                                         |                                                                   |                                                                                    |                                                                                                                                                      |                                                                                                                                                         |                                                                       |                                                                                                       |
| 8,633,302 |                                                                                           | х                                                                                             | x                                                                                                                               |                                                                                          |                                                                         |                                                                   |                                                                                    |                                                                                                                                                      |                                                                                                                                                         |                                                                       |                                                                                                       |
| 8,710,196 |                                                                                           | х                                                                                             | х                                                                                                                               | x                                                                                        |                                                                         |                                                                   |                                                                                    |                                                                                                                                                      |                                                                                                                                                         |                                                                       |                                                                                                       |
| 8,771,988 |                                                                                           | х                                                                                             | х                                                                                                                               |                                                                                          |                                                                         |                                                                   |                                                                                    |                                                                                                                                                      |                                                                                                                                                         |                                                                       |                                                                                                       |
| 8,821,873 | x                                                                                         | x                                                                                             | x                                                                                                                               | x                                                                                        |                                                                         |                                                                   |                                                                                    | x                                                                                                                                                    |                                                                                                                                                         |                                                                       |                                                                                                       |
| 8,822,655 |                                                                                           | х                                                                                             | x                                                                                                                               |                                                                                          |                                                                         |                                                                   |                                                                                    |                                                                                                                                                      |                                                                                                                                                         |                                                                       |                                                                                                       |
| 9,047,438 |                                                                                           | х                                                                                             | х                                                                                                                               |                                                                                          |                                                                         |                                                                   |                                                                                    |                                                                                                                                                      |                                                                                                                                                         |                                                                       |                                                                                                       |
| 9,080,183 |                                                                                           | х                                                                                             | х                                                                                                                               |                                                                                          |                                                                         |                                                                   |                                                                                    |                                                                                                                                                      |                                                                                                                                                         |                                                                       |                                                                                                       |
| 9,296,821 | х                                                                                         | x                                                                                             | х                                                                                                                               | х                                                                                        |                                                                         |                                                                   |                                                                                    |                                                                                                                                                      | Х                                                                                                                                                       | x                                                                     |                                                                                                       |
| 9,428,548 |                                                                                           | x                                                                                             | х                                                                                                                               |                                                                                          |                                                                         |                                                                   |                                                                                    |                                                                                                                                                      |                                                                                                                                                         |                                                                       |                                                                                                       |
| 9,428,766 |                                                                                           | x                                                                                             | х                                                                                                                               |                                                                                          |                                                                         |                                                                   |                                                                                    |                                                                                                                                                      |                                                                                                                                                         |                                                                       |                                                                                                       |
| 9,487,809 |                                                                                           | x                                                                                             | х                                                                                                                               |                                                                                          |                                                                         |                                                                   |                                                                                    |                                                                                                                                                      |                                                                                                                                                         |                                                                       |                                                                                                       |
| 9,504,744 | х                                                                                         | x                                                                                             | х                                                                                                                               | x                                                                                        |                                                                         |                                                                   |                                                                                    |                                                                                                                                                      |                                                                                                                                                         |                                                                       | x                                                                                                     |
| 9,714,293 |                                                                                           | х                                                                                             | х                                                                                                                               | х                                                                                        |                                                                         |                                                                   |                                                                                    |                                                                                                                                                      |                                                                                                                                                         |                                                                       |                                                                                                       |