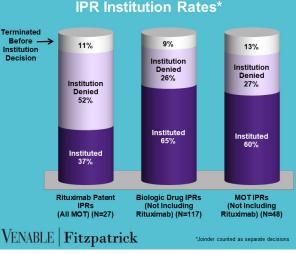

## **Outcomes After Institution\***



## VENABLE | Fitzpatrick

**BIOLOGICSHO, COM** 



**Technology:** Rituximab is a chimeric murine/human monoclonal antibody that is directed against the CD20 antigen. CD20 is a protein that is primarily found on the surface of immune system B cells. CD20 is involved in cell growth and differentiation.

|           | Genentech v.<br>Celltrion<br>1:18-cv-<br>11553<br>(D.N.J.)<br>Settled<br>Cont'd below | Genentech v.<br>Celltrion<br>1:18-cv-<br>00574<br>(D.N.J.)<br>Settled<br>Cont'd below | Celltrion v.<br>Genentech<br>4:18-cv-00276<br>(N.D. Cal.)<br>Dismissed;<br>Appeal No. 18-<br>2161 Dismissed<br>Cont'd below | Genentech v.<br>Sandoz<br>1:17-cv-13507<br>(D.N.J.)<br>Dismissed<br>Cont'd below | Celltrion v.<br>Genentech<br>IPR2017-01227<br>Institutio