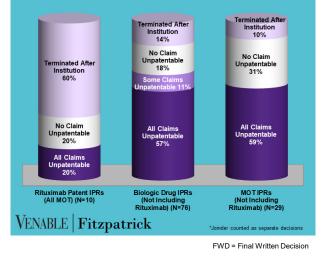

## **Outcomes After Institution\***



## VENABLE | Fitzpatrick

**BIOLOGICSHO, COM** 



**Technology:** Rituximab is a chimeric murine/human monoclonal antibody that is directed against the CD20 antigen. CD20 is a protein that is primarily found on the surface of immune system B cells. CD20 is involved in cell growth and differentiation.

|           | Genentech v.<br>Celltrion<br>1:18-cv-<br>11553<br>(D.N.J.)<br>Settled<br>Cont'd below | Genentech v.<br>Celltrion<br>1:18-cv-<br>00574<br>(D.N.J.)<br>Settled<br>Cont'd below | Celltrion v.<br>Genentech<br>4:18-cv-00276<br>(N.D. Cal.)<br>Dismissed;<br>Appeal No. 18-<br>2161 Dismissed<br>Cont'd below | Genentech v.<br>Sandoz<br>1:17-cv-13507<br>(D.N.J.)<br>Dismissed<br>Cont'd below | Celltrion v.<br>Genentech<br>IPR2017-01227<br>Institution denied