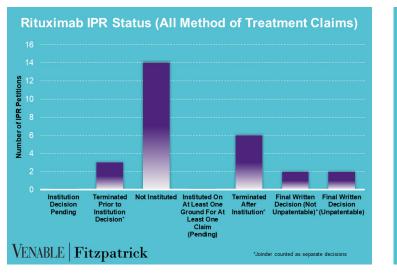

## **Outcomes After Institution\***



## VENABLE | Fitzpatrick

**BIOLOGICSHO, COM** 



**Technology:** Rituximab is a chimeric murine/human monoclonal antibody that is directed against the CD20 antigen. CD20 is a protein that is primarily found on the surface of immune system B cells. CD20 is involved in cell growth and differentiation.

|           | Genentech v.<br>Celltrion<br>1:18-cv-<br>11553<br>(D.N.J.)<br>Settled<br>Cont'd below | Genentech v.<br>Celltrion<br>1:18-cv-<br>00574<br>(D.N.J.)<br>Settled<br>Cont'd below | Celltrion v.<br>Genentech<br>4:18-cv-00276<br>(N.D. Cal.)<br>Dismissed;<br>Appeal No. 18-<br>2161 Dismissed<br>Cont'd below | Genentech v.<br>Sandoz<br>1:17-cv-13507<br>(D.N.J.)<br>Dismissed<br>Cont'd below | Celltrion v.<br>Genentech<br>IPR2017-01227<br>Institut