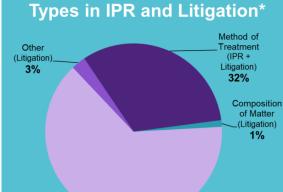

## **Outcomes After Institution\***



## VENABLE | Fitzpatrick

**BIOLOGICSHO, COM** 



**Technology:** Rituximab is a chimeric murine/human monoclonal antibody that is directed against the CD20 antigen. CD20 is a protein that is primarily found on the surface of immune system B cells. CD20 is involved in cell growth and differentiation.

|           | Genentech v.<br>Celltrion<br>1:18-cv-<br>11553<br>(D.N.J.)<br>Settled<br>Cont'd below | Genentech v.<br>Celltrion<br>1:18-cv-<br>00574<br>(D.N.J.)<br>Settled<br>Cont'd below | Celltrion v.<br>Genentech<br>4:18-cv-00276<br>(N.D. Cal.)<br>Dismissed;<br>Appeal No. 18-<br>2161 Dismissed<br>Cont'd below | Genentech v.<br>Sandoz<br>1:17-cv-13507<br>(D.N.J.)<br>Dismissed<br>Cont'd below | Celltrion v.<br>Genentech<br>IPR2017-01227<br>Inst