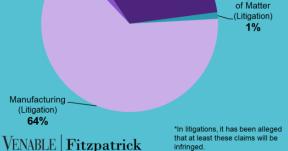

## **Outcomes After Institution\***



## VENABLE | Fitzpatrick

**BIOLOGICSHO, COM** 



**Technology:** Rituximab is a chimeric murine/human monoclonal antibody that is directed against the CD20 antigen. CD20 is a protein that is primarily found on the surface of immune system B cells. CD20 is involved in cell growth and differentiation.

|           | Genentech v.<br>Celltrion<br>1:18-cv-<br>11553<br>(D.N.J.)<br>Settled<br>Cont'd below | Genentech v.<br>Celltrion<br>1:18-cv-<br>00574<br>(D.N.J.)<br>Settled<br>Cont'd below | Celltrion v.<br>Genentech<br>4:18-cv-00276<br>(N.D. Cal.)<br>Dismissed;<br>Appeal No. 18-<br>2161 Dismissed<br>Cont'd below | Genentech v.<br>Sandoz<br>1:17-cv-13507<br>(D.N.J.)<br>Dismissed<br>Cont'd below | Celltrion v.<br>Genentech<br>IPR2017-01227<br>Instit