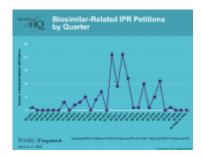

#### Biosimilar-Related IPR Petitions by Quarter

Status of Biosimilar-Related IPRs

Biosimilar-Related Litigations by Reference Product

<u>Biosimilars</u> <u>Approved in the</u> <u>United States</u>

| -             | Ξ                            | Reading Street   | 40.1110         |               | Manager of Control of | Received Lamon          |        |
|---------------|------------------------------|------------------|-----------------|---------------|-------------------------------------------------------------------------------------------------------------------------------------------------------------------------------------------------------------------------------------------------------------------------------------------------------------------------------------------------------------------------------------------------------------------------------------------------------------------------------------------------------------------------------------------------------------------------------------------------------------------------------------------------------------------------------------------------------------------------------------------------------------------------------------------------------------------------------------------------------------------------------------------------------------------------------------------------------------------------------------------------------------------------------------------------------------------------------------------------------------------------------------------------------------------------------------------------------------------------------------------------------------------------------------------------------------------------------------------------------------------------------------------------------------------------------------------------------------------------------------------------------------------------------------------------------------------------------------------------------------------------------------------------------------------------------------------------------------------------------------------------------------------------------------------------------------------------------------------------------------------------------------------------------------------------------------------------------------------------------------------------------------------------------------------------------------------------------------------------------------------------------|-------------------------|--------|
| 10.479-01     | impris"                      | Addressed allo   | inger           | Dec 20, 2010  | Hatal.                                                                                                                                                                                                                                                                                                                                                                                                                                                                                                                                                                                                                                                                                                                                                                                                                                                                                                                                                                                                                                                                                                                                                                                                                                                                                                                                                                                                                                                                                                                                                                                                                                                                                                                                                                                                                                                                                                                                                                                                                                                                                                                        | 10.04                   |        |
| 49.1.76.000   | Line?                        | Mary Ne-         | Busings.        | Ing 28, 817   | Market*                                                                                                                                                                                                                                                                                                                                                                                                                                                                                                                                                                                                                                                                                                                                                                                                                                                                                                                                                                                                                                                                                                                                                                                                                                                                                                                                                                                                                                                                                                                                                                                                                                                                                                                                                                                                                                                                                                                                                                                                                                                                                                                       | in the                  |        |
| 100.010101    | 7,000                        | Interview and    | Name            | 100.00.000    | Nov?                                                                                                                                                                                                                                                                                                                                                                                                                                                                                                                                                                                                                                                                                                                                                                                                                                                                                                                                                                                                                                                                                                                                                                                                                                                                                                                                                                                                                                                                                                                                                                                                                                                                                                                                                                                                                                                                                                                                                                                                                                                                                                                          | 100                     |        |
| MACHINE.      | index."                      | teen oo          | lanes.          | 44, 21, 2014  | 4.447                                                                                                                                                                                                                                                                                                                                                                                                                                                                                                                                                                                                                                                                                                                                                                                                                                                                                                                                                                                                                                                                                                                                                                                                                                                                                                                                                                                                                                                                                                                                                                                                                                                                                                                                                                                                                                                                                                                                                                                                                                                                                                                         | 100.04                  |        |
| MATERIA.      | Tortes"                      | Addression       | The             | Sec. 18, 2101 | Harts"                                                                                                                                                                                                                                                                                                                                                                                                                                                                                                                                                                                                                                                                                                                                                                                                                                                                                                                                                                                                                                                                                                                                                                                                                                                                                                                                                                                                                                                                                                                                                                                                                                                                                                                                                                                                                                                                                                                                                                                                                                                                                                                        | 10.04                   |        |
| 48.4.19114    | 1447                         | 4401414-010      | March Back      | -14.10.0000   | BARD?                                                                                                                                                                                                                                                                                                                                                                                                                                                                                                                                                                                                                                                                                                                                                                                                                                                                                                                                                                                                                                                                                                                                                                                                                                                                                                                                                                                                                                                                                                                                                                                                                                                                                                                                                                                                                                                                                                                                                                                                                                                                                                                         | 100.04                  |        |
| 10.1 10.00    | $\mathbf{T}(\mathbf{n}^{*})$ | Descare-         | anger .         | 10.00         | Autor                                                                                                                                                                                                                                                                                                                                                                                                                                                                                                                                                                                                                                                                                                                                                                                                                                                                                                                                                                                                                                                                                                                                                                                                                                                                                                                                                                                                                                                                                                                                                                                                                                                                                                                                                                                                                                                                                                                                                                                                                                                                                                                         | No. of Concession, Name | -10.00 |
| 10.1 11.00    | Dee"                         | Beneficial free  | The second      | 144.07.078    | August                                                                                                                                                                                                                                                                                                                                                                                                                                                                                                                                                                                                                                                                                                                                                                                                                                                                                                                                                                                                                                                                                                                                                                                                                                                                                                                                                                                                                                                                                                                                                                                                                                                                                                                                                                                                                                                                                                                                                                                                                                                                                                                        | Detailed.               | 100.0  |
| HEA TONE      | Acarl <sup>a</sup>           | Eposite Monoples | Number of State | 144, \$1,0094 | (april                                                                                                                                                                                                                                                                                                                                                                                                                                                                                                                                                                                                                                                                                                                                                                                                                                                                                                                                                                                                                                                                                                                                                                                                                                                                                                                                                                                                                                                                                                                                                                                                                                                                                                                                                                                                                                                                                                                                                                                                                                                                                                                        | Auger-                  | 100    |
| ALC: 1998     | 1007                         | meanings and     | Nation          | 141.00        | THE OWNER                                                                                                                                                                                                                                                                                                                                                                                                                                                                                                                                                                                                                                                                                                                                                                                                                                                                                                                                                                                                                                                                                                                                                                                                                                                                                                                                                                                                                                                                                                                                                                                                                                                                                                                                                                                                                                                                                                                                                                                                                                                                                                                     | PERMIT (PROP)           |        |
| 10.1.110      | Stars"                       | Generation       | Balling .       | Ar 21,214     | Date                                                                                                                                                                                                                                                                                                                                                                                                                                                                                                                                                                                                                                                                                                                                                                                                                                                                                                                                                                                                                                                                                                                                                                                                                                                                                                                                                                                                                                                                                                                                                                                                                                                                                                                                                                                                                                                                                                                                                                                                                                                                                                                          | Income Unget            |        |
| 10.1 10.010   | Autor                        | 10400-015        | National        | THE NAME      | Number 1                                                                                                                                                                                                                                                                                                                                                                                                                                                                                                                                                                                                                                                                                                                                                                                                                                                                                                                                                                                                                                                                                                                                                                                                                                                                                                                                                                                                                                                                                                                                                                                                                                                                                                                                                                                                                                                                                                                                                                                                                                                                                                                      | ange.                   | No. of |
| 10.1.10.000   | Bastys*                      | There are an     | Film:           | 44.01.0018    | New York                                                                                                                                                                                                                                                                                                                                                                                                                                                                                                                                                                                                                                                                                                                                                                                                                                                                                                                                                                                                                                                                                                                                                                                                                                                                                                                                                                                                                                                                                                                                                                                                                                                                                                                                                                                                                                                                                                                                                                                                                                                                                                                      | 1000                    | 100.00 |
| 46.4 1018-0   | internet.                    | Manufacture I    | Estrate / Marr  | 10.1.010      | Periods*                                                                                                                                                                                                                                                                                                                                                                                                                                                                                                                                                                                                                                                                                                                                                                                                                                                                                                                                                                                                                                                                                                                                                                                                                                                                                                                                                                                                                                                                                                                                                                                                                                                                                                                                                                                                                                                                                                                                                                                                                                                                                                                      | Lanua Ratati            | No. 21 |
| 40.4.10       | Sadata?                      | 101010-001       | Balance Process | Ar D.D.F.     | Tertado"                                                                                                                                                                                                                                                                                                                                                                                                                                                                                                                                                                                                                                                                                                                                                                                                                                                                                                                                                                                                                                                                                                                                                                                                                                                                                                                                                                                                                                                                                                                                                                                                                                                                                                                                                                                                                                                                                                                                                                                                                                                                                                                      | inner Brint             | 14.22  |
| 49.4.191015   | 100                          | 100.000-000      | The             | 10.10.007     | "Normality"                                                                                                                                                                                                                                                                                                                                                                                                                                                                                                                                                                                                                                                                                                                                                                                                                                                                                                                                                                                                                                                                                                                                                                                                                                                                                                                                                                                                                                                                                                                                                                                                                                                                                                                                                                                                                                                                                                                                                                                                                                                                                                                   | Address Margarit        |        |
| 101.1.101.000 | mann"                        | Manufacture 1    | in an           | Date in party | Terminal Contemport                                                                                                                                                                                                                                                                                                                                                                                                                                                                                                                                                                                                                                                                                                                                                                                                                                                                                                                                                                                                                                                                                                                                                                                                                                                                                                                                                                                                                                                                                                                                                                                                                                                                                                                                                                                                                                                                                                                                                                                                                                                                                                           | Dames Dates             |        |