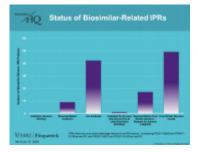

#### Biosimilar-Related IPR Petitions by Quarter

Status of Biosimilar-Related IPRs

Biosimilar-Related Litigations by Reference Product

<u>Biosimilars</u> <u>Approved in the</u> <u>United States</u>

| -             | Ξ                            | Reading Street   | 40.1110         |               | Manager of Control of | Received Lamon          |        |
|---------------|------------------------------|------------------|-----------------|---------------|-------------------------------------------------------------------------------------------------------------------------------------------------------------------------------------------------------------------------------------------------------------------------------------------------------------------------------------------------------------------------------------------------------------------------------------------------------------------------------------------------------------------------------------------------------------------------------------------------------------------------------------------------------------------------------------------------------------------------------------------------------------------------------------------------------------------------------------------------------------------------------------------------------------------------------------------------------------------------------------------------------------------------------------------------------------------------------------------------------------------------------------------------------------------------------------------------------------------------------------------------------------------------------------------------------------------------------------------------------------------------------------------------------------------------------------------------------------------------------------------------------------------------------------------------------------------------------------------------------------------------------------------------------------------------------------------------------------------------------------------------------------------------------------------------------------------------------------------------------------------------------------------------------------------------------------------------------------------------------------------------------------------------------------------------------------------------------------------------------------------------------|-------------------------|--------|
| 10.479-01     | impris"                      | Addressed allo   | inger           | Dec 20, 2010  | Hatal.                                                                                                                                                                                                                                                                                                                                                                                                                                                                                                                                                                                                                                                                                                                                                                                                                                                                                                                                                                                                                                                                                                                                                                                                                                                                                                                                                                                                                                                                                                                                                                                                                                                                                                                                                                                                                                                                                                                                                                                                                                                                                                                        | 10.04                   |        |
| 49.1.76.000   | Line?                        | Mary Ne-         | Busings.        | Ing 28, 817   | Market*                                                                                                                                                                                                                                                                                                                                                                                                                                                                                                                                                                                                                                                                                                                                                                                                                                                                                                                                                                                                                                                                                                                                                                                                                                                                                                                                                                                                                                                                                                                                                                                                                                                                                                                                                                                                                                                                                                                                                                                                                                                                                                                       | in the                  |        |
| 100.010101    | 7,000                        | Interview and    | Name            | 100.00.000    | Nov?                                                                                                                                                                                                                                                                                                                                                                                                                                                                                                                                                                                                                                                                                                                                                                                                                                                                                                                                                                                                                                                                                                                                                                                                                                                                                                                                                                                                                                                                                                                                                                                                                                                                                                                                                                                                                                                                                                                                                                                                                                                                                                                          | 100                     |        |
| MACHINE.      | index."                      | teen oo          | lanes.          | 44, 21, 2014  | 4.447                                                                                                                                                                                                                                                                                                                                                                                                                                                                                                                                                                                                                                                                                                                                                                                                                                                                                                                                                                                                                                                                                                                                                                                                                                                                                                                                                                                                                                                                                                                                                                                                                                                                                                                                                                                                                                                                                                                                                                                                                                                                                                                         | 100.04                  |        |
| MATERIA.      | Tortes"                      | Addression       | The             | Sec. 18, 2101 | Harts"                                                                                                                                                                                                                                                                                                                                                                                                                                                                                                                                                                                                                                                                                                                                                                                                                                                                                                                                                                                                                                                                                                                                                                                                                                                                                                                                                                                                                                                                                                                                                                                                                                                                                                                                                                                                                                                                                                                                                                                                                                                                                                                        | 10.04                   |        |
| 48.4.19114    | 1447                         | 4401414-010      | March Back      | -14.10.0000   | BARD?                                                                                                                                                                                                                                                                                                                                                                                                                                                                                                                                                                                                                                                                                                                                                                                                                                                                                                                                                                                                                                                                                                                                                                                                                                                                                                                                                                                                                                                                                                                                                                                                                                                                                                                                                                                                                                                                                                                                                                                                                                                                                                                         | 100.04                  |        |
| 10.1 10.00    | $\mathbf{T}(\mathbf{n}^{*})$ | Descare-         | anger .         | 10.00         | Autor                                                                                                                                                                                                                                                                                                                                                                                                                                                                                                                                                                                                                                                                                                                                                                                                                                                                                                                                                                                                                                                                                                                                                                                                                                                                                                                                                                                                                                                                                                                                                                                                                                                                                                                                                                                                                                                                                                                                                                                                                                                                                                                         | No. of Concession, Name | -10.00 |
| 10.1 11.00    | Dee"                         | Beneficial free  | The second      | 144.07.078    | August                                                                                                                                                                                                                                                                                                                                                                                                                                                                                                                                                                                                                                                                                                                                                                                                                                                                                                                                                                                                                                                                                                                                                                                                                                                                                                                                                                                                                                                                                                                                                                                                                                                                                                                                                                                                                                                                                                                                                                                                                                                                                                                        | Detailed.               | 100.0  |
| HEA TONE      | Acarl <sup>a</sup>           | Eposite Monoples | Number of State | 144, \$1,0094 | (april                                                                                                                                                                                                                                                                                                                                                                                                                                                                                                                                                                                                                                                                                                                                                                                                                                                                                                                                                                                                                                                                                                                                                                                                                                                                                                                                                                                                                                                                                                                                                                                                                                                                                                                                                                                                                                                                                                                                                                                                                                                                                                                        | Auger-                  | 100    |
| ALC: 1998     | 1007                         | meanings and     | Nation          | 141.00        | THE OWNER                                                                                                                                                                                                                                                                                                                                                                                                                                                                                                                                                                                                                                                                                                                                                                                                                                                                                                                                                                                                                                                                                                                                                                                                                                                                                                                                                                                                                                                                                                                                                                                                                                                                                                                                                                                                                                                                                                                                                                                                                                                                                                                     | PERMIT (PROP)           |        |
| 10.1.110      | Stars"                       | Generation       | Balling .       | Ar 21,214     | Date                                                                                                                                                                                                                                                                                                                                                                                                                                                                                                                                                                                                                                                                                                                                                                                                                                                                                                                                                                                                                                                                                                                                                                                                                                                                                                                                                                                                                                                                                                                                                                                                                                                                                                                                                                                                                                                                                                                                                                                                                                                                                                                          | Income Unget            |        |
| 10.1 10.010   | Autor                        | 10400-015        | National        | THE NAME      | Number 1                                                                                                                                                                                                                                                                                                                                                                                                                                                                                                                                                                                                                                                                                                                                                                                                                                                                                                                                                                                                                                                                                                                                                                                                                                                                                                                                                                                                                                                                                                                                                                                                                                                                                                                                                                                                                                                                                                                                                                                                                                                                                                                      | ange.                   | No. of |
| 10.1.10.000   | Bastys*                      | There are an     | Film:           | 44.01.0018    | New York                                                                                                                                                                                                                                                                                                                                                                                                                                                                                                                                                                                                                                                                                                                                                                                                                                                                                                                                                                                                                                                                                                                                                                                                                                                                                                                                                                                                                                                                                                                                                                                                                                                                                                                                                                                                                                                                                                                                                                                                                                                                                                                      | 1000                    | 100.00 |
| 46.4 1018-0   | internet.                    | Manufacture I    | Estrate / Marr  | 10.1.010      | Periods*                                                                                                                                                                                                                                                                                                                                                                                                                                                                                                                                                                                                                                                                                                                                                                                                                                                                                                                                                                                                                                                                                                                                                                                                                                                                                                                                                                                                                                                                                                                                                                                                                                                                                                                                                                                                                                                                                                                                                                                                                                                                                                                      | Lanua Ratati            | No. 21 |
| 40.4.10       | Sadata?                      | 101010-001       | Balance Process | Ar D.D.F.     | Tertado"                                                                                                                                                                                                                                                                                                                                                                                                                                                                                                                                                                                                                                                                                                                                                                                                                                                                                                                                                                                                                                                                                                                                                                                                                                                                                                                                                                                                                                                                                                                                                                                                                                                                                                                                                                                                                                                                                                                                                                                                                                                                                                                      | inner Brint             | 14.22  |
| 49.4.191015   | 100                          | 100.000-000      | The             | 10.10.007     | "Normality"                                                                                                                                                                                                                                                                                                                                                                                                                                                                                                                                                                                                                                                                                                                                                                                                                                                                                                                                                                                                                                                                                                                                                                                                                                                                                                                                                                                                                                                                                                                                                                                                                                                                                                                                                                                                                                                                                                                                                                                                                                                                                                                   | Address Margarit        |        |
| 101.1.101.000 | mann"                        | Manufacture 1    | in an           | Date in party | Terminal Contemport                                                                                                                                                                                                                                                                                                                                                                                                                                                                                                                                                                                                                                                                                                                                                                                                                                                                                                                                                                                                                                                                                                                                                                                                                                                                                                                                                                                                                                                                                                                                                                                                                                                                                                                                                                                                                                                                                                                                                                                                                                                                                                           | Dames Dates             |        |