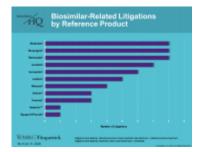

#### Biosimilar-Related IPR Petitions by Quarter

Status of Biosimilar-Related IPRs

Biosimilar-Related Litigations by Reference Product

<u>Biosimilars</u> <u>Approved in the</u> <u>United States</u>

| -             | Ξ                            | Reading Street   | 40.1110         |               | Manager of Control of | Received Lamon          |        |
|---------------|------------------------------|------------------|-----------------|---------------|-------------------------------------------------------------------------------------------------------------------------------------------------------------------------------------------------------------------------------------------------------------------------------------------------------------------------------------------------------------------------------------------------------------------------------------------------------------------------------------------------------------------------------------------------------------------------------------------------------------------------------------------------------------------------------------------------------------------------------------------------------------------------------------------------------------------------------------------------------------------------------------------------------------------------------------------------------------------------------------------------------------------------------------------------------------------------------------------------------------------------------------------------------------------------------------------------------------------------------------------------------------------------------------------------------------------------------------------------------------------------------------------------------------------------------------------------------------------------------------------------------------------------------------------------------------------------------------------------------------------------------------------------------------------------------------------------------------------------------------------------------------------------------------------------------------------------------------------------------------------------------------------------------------------------------------------------------------------------------------------------------------------------------------------------------------------------------------------------------------------------------|-------------------------|--------|
| 10.479-01     | impris"                      | Addressed allo   | inger           | Dec 20, 2010  | Hatal.                                                                                                                                                                                                                                                                                                                                                                                                                                                                                                                                                                                                                                                                                                                                                                                                                                                                                                                                                                                                                                                                                                                                                                                                                                                                                                                                                                                                                                                                                                                                                                                                                                                                                                                                                                                                                                                                                                                                                                                                                                                                                                                        | 10.04                   |        |
| 49.1.76.000   | Line?                        | Mary Ne-         | Busings.        | Ing 28, 817   | Market*                                                                                                                                                                                                                                                                                                                                                                                                                                                                                                                                                                                                                                                                                                                                                                                                                                                                                                                                                                                                                                                                                                                                                                                                                                                                                                                                                                                                                                                                                                                                                                                                                                                                                                                                                                                                                                                                                                                                                                                                                                                                                                                       | in the                  |        |
| 100.010101    | 7,000                        | Interview and    | Name            | 100.00.000    | Nov?                                                                                                                                                                                                                                                                                                                                                                                                                                                                                                                                                                                                                                                                                                                                                                                                                                                                                                                                                                                                                                                                                                                                                                                                                                                                                                                                                                                                                                                                                                                                                                                                                                                                                                                                                                                                                                                                                                                                                                                                                                                                                                                          | 100                     |        |
| MACHINE.      | index."                      | teen oo          | lanes.          | 44, 21, 2014  | 4.447                                                                                                                                                                                                                                                                                                                                                                                                                                                                                                                                                                                                                                                                                                                                                                                                                                                                                                                                                                                                                                                                                                                                                                                                                                                                                                                                                                                                                                                                                                                                                                                                                                                                                                                                                                                                                                                                                                                                                                                                                                                                                                                         | 100.04                  |        |
| MATERIA.      | Tortes"                      | Addression       | The             | Sec. 18, 2101 | Harts"                                                                                                                                                                                                                                                                                                                                                                                                                                                                                                                                                                                                                                                                                                                                                                                                                                                                                                                                                                                                                                                                                                                                                                                                                                                                                                                                                                                                                                                                                                                                                                                                                                                                                                                                                                                                                                                                                                                                                                                                                                                                                                                        | 10.04                   |        |
| 48.4.19114    | 1447                         | 4401414-010      | March Back      | -14.10.0000   | BARD?                                                                                                                                                                                                                                                                                                                                                                                                                                                                                                                                                                                                                                                                                                                                                                                                                                                                                                                                                                                                                                                                                                                                                                                                                                                                                                                                                                                                                                                                                                                                                                                                                                                                                                                                                                                                                                                                                                                                                                                                                                                                                                                         | 100.04                  |        |
| 10.1 10.00    | $\mathbf{T}(\mathbf{n}^{*})$ | Descare-         | anger .         | 10.00         | Autor                                                                                                                                                                                                                                                                                                                                                                                                                                                                                                                                                                                                                                                                                                                                                                                                                                                                                                                                                                                                                                                                                                                                                                                                                                                                                                                                                                                                                                                                                                                                                                                                                                                                                                                                                                                                                                                                                                                                                                                                                                                                                                                         | No. of Concession, Name | -10.00 |
| 10.1 11.00    | Dee"                         | Beneficial free  | The second      | 144.07.078    | August                                                                                                                                                                                                                                                                                                                                                                                                                                                                                                                                                                                                                                                                                                                                                                                                                                                                                                                                                                                                                                                                                                                                                                                                                                                                                                                                                                                                                                                                                                                                                                                                                                                                                                                                                                                                                                                                                                                                                                                                                                                                                                                        | Detailed.               | 100.0  |
| HEA TONE      | Acarl <sup>a</sup>           | Eposite Monoples | Number of State | 144, \$1,0094 | (april                                                                                                                                                                                                                                                                                                                                                                                                                                                                                                                                                                                                                                                                                                                                                                                                                                                                                                                                                                                                                                                                                                                                                                                                                                                                                                                                                                                                                                                                                                                                                                                                                                                                                                                                                                                                                                                                                                                                                                                                                                                                                                                        | Auger-                  | 100    |
| ALC: 1998     | 1007                         | meanings and     | Nation          | 141.00        | THE OWNER                                                                                                                                                                                                                                                                                                                                                                                                                                                                                                                                                                                                                                                                                                                                                                                                                                                                                                                                                                                                                                                                                                                                                                                                                                                                                                                                                                                                                                                                                                                                                                                                                                                                                                                                                                                                                                                                                                                                                                                                                                                                                                                     | PERMIT (PROP)           |        |
| 10.1.110      | Stars"                       | Generation       | Balling .       | Ar 21,214     | Date                                                                                                                                                                                                                                                                                                                                                                                                                                                                                                                                                                                                                                                                                                                                                                                                                                                                                                                                                                                                                                                                                                                                                                                                                                                                                                                                                                                                                                                                                                                                                                                                                                                                                                                                                                                                                                                                                                                                                                                                                                                                                                                          | Income Unget            |        |
| 10.1 10.010   | Autor                        | 10400-015        | National        | THE NAME      | Number 1                                                                                                                                                                                                                                                                                                                                                                                                                                                                                                                                                                                                                                                                                                                                                                                                                                                                                                                                                                                                                                                                                                                                                                                                                                                                                                                                                                                                                                                                                                                                                                                                                                                                                                                                                                                                                                                                                                                                                                                                                                                                                                                      | ange.                   | No. of |
| 10.1.10.000   | Bastys*                      | There are an     | Film:           | 44.01.0018    | New York                                                                                                                                                                                                                                                                                                                                                                                                                                                                                                                                                                                                                                                                                                                                                                                                                                                                                                                                                                                                                                                                                                                                                                                                                                                                                                                                                                                                                                                                                                                                                                                                                                                                                                                                                                                                                                                                                                                                                                                                                                                                                                                      | 1000                    | 100.00 |
| 46.4 1018-0   | internet.                    | Manufacture I    | Estrate / Marr  | 10.1.010      | Periods*                                                                                                                                                                                                                                                                                                                                                                                                                                                                                                                                                                                                                                                                                                                                                                                                                                                                                                                                                                                                                                                                                                                                                                                                                                                                                                                                                                                                                                                                                                                                                                                                                                                                                                                                                                                                                                                                                                                                                                                                                                                                                                                      | Lanua Ratati            | No. 21 |
| 40.4.10       | Sadata?                      | 101010-001       | Balance Process | Ar D.D.F.     | Tertado"                                                                                                                                                                                                                                                                                                                                                                                                                                                                                                                                                                                                                                                                                                                                                                                                                                                                                                                                                                                                                                                                                                                                                                                                                                                                                                                                                                                                                                                                                                                                                                                                                                                                                                                                                                                                                                                                                                                                                                                                                                                                                                                      | inner Brint             | 14.22  |
| 49.4.191015   | 100                          | 100.000-000      | The             | 10.10.007     | "Normality"                                                                                                                                                                                                                                                                                                                                                                                                                                                                                                                                                                                                                                                                                                                                                                                                                                                                                                                                                                                                                                                                                                                                                                                                                                                                                                                                                                                                                                                                                                                                                                                                                                                                                                                                                                                                                                                                                                                                                                                                                                                                                                                   | Address Margarit        |        |
| 101.1.101.000 | mann"                        | Manufacture 1    | in an           | Date in party | Terminal Contemport                                                                                                                                                                                                                                                                                                                                                                                                                                                                                                                                                                                                                                                                                                                                                                                                                                                                                                                                                                                                                                                                                                                                                                                                                                                                                                                                                                                                                                                                                                                                                                                                                                                                                                                                                                                                                                                                                                                                                                                                                                                                                                           | Dames Dates             |        |