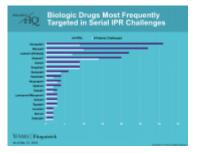

|                                                                                            |  |

Patents Subject to Biologic Drug IPRs and Litigations





#### Biologic Drugs Most Frequently Targeted in Serial IPR Challenges



#### <u>Number of IPR</u> <u>Challenges Per</u> <u>Biologic Drug Patent</u>





#### Biologic Drug Patent Multiple IPR Challenges by Claim Type

|             | = |   |   |   |              |  |
|-------------|---|---|---|---|--------------|--|
| =           | = |   |   | - | of Tradevect |  |
| anin 🚍      | _ |   | _ |   |              |  |
| ~~ <b>=</b> | _ |   | _ |   | _            |  |
|             |   | _ | _ |   |              |  |



Information contained in the Venable Fitzpatrick BiologicsHQ database relates to FDA-approved drug products listed in the CDER Purple Book. Product and Company page search results are reported for FDA approved indications, aBLA and 505(b)(2) activity, approve foreign biosimilars, IPRs and U.S. litigations.

SEARCH



Contact the BiologicsHQ Team