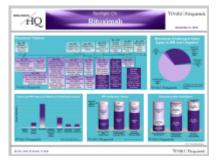

Spotlight On: Biosimilar Litigations

<u>Spotlight On: Rituxan<sup>®</sup> (rituximab) / Truxima<sup>®</sup> (rituximababbs) / Ruxience<sup>®</sup> (rituximab-pvvr)</u>

<u>Spotlight On: Humira<sup>®</sup> (adalimumab) / Amjevita™</u> (adalimumab-atto) / Cyltezo<sup>®</sup> (adalimumab-adbm) / Hyrimoz™ (adalimumab-adaz) / Hadlima™ (adalimumab-

# <u>Spotlight On: Lantus<sup>®</sup> / Lantus<sup>®</sup> SoloSTAR<sup>®</sup> (insulin glargine recombinant) / Basaglar<sup>®</sup> (insulin glargine)</u>

BiologicsHQ's "Spotlight On" product dashboards provide, at a glance, an overview of the status of U.S. patent proceedings. The dashboards concerning rituximab (<u>Rituxan<sup>®</sup></u>, <u>Truxima<sup>®</sup></u>, and <u>Ruxience<sup>®</sup></u>), adalimumab (<u>Humira<sup>®</sup></u>, <u>Amjevita<sup>TM</sup></u>, <u>Cyltezo<sup>®</sup></u>, <u>Hyrimoz<sup>TM</sup></u>, <u>Hadlima<sup>TM</sup></u>, and <u>Abrilada<sup>TM</sup></u>), etanercept (<u>Enbrel<sup>®</sup></u>, <u>Erelzi<sup>®</sup></u>, and <u>Eticovo<sup>TM</sup></u>), and insulin glargine (<u>Lantus<sup>®</sup> / Lantus<sup>®</sup> SoloSTAR<sup>®</sup></u> and <u>Basaglar<sup>®</sup></u>) have been updated with activity through December 31, 2019.

BiologicsHQ's "Spotlight On Biosimilar Litigations" dashboard provides, at a glance, an overview of the status of U.S. biosimilar patent litigations through December 31, 2019.