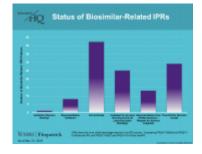

Patents Subject to Biosimilar-Related IPRs and Litigations

Biologic Drug IPR Petitions

<u>Status of</u> <u>Biosimilar-</u> <u>Related IPRs</u>

Biosimilar-Related Litigations by Reference Product