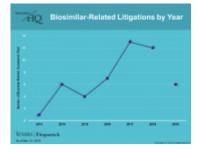

Biosimilar-Related Litigations by Year

Biosimilar Applications Pending in the United States

Biosimilar-Related IPRs: Number of Patents and Claims Challenged

<u>Biosimilar-</u> <u>Related</u> <u>Litigations</u>