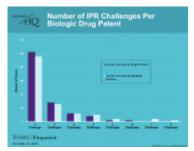

|                                                                                            |  |

Patents Subject to Biologic Drug IPRs and Litigations





#### Biologic Drugs Most Frequently Targeted in Serial IPR Challenges



#### <u>Number of IPR</u> <u>Challenges Per</u> <u>Biologic Drug Patent</u>





#### Biologic Drug Patent Multiple IPR Challenges by Claim Type

|             | = |   |   |   |              |  |
|-------------|---|---|---|---|--------------|--|
| =           | = |   |   | - | of Tradevect |  |
| anin 🚍      | _ |   | _ |   |              |  |
| ~~ <b>=</b> | _ |   | _ |   | _            |  |
|             |   | _ | _ |   |              |  |



Information contained in the Venable Fitzpatrick BiologicsHQ database relates to FDA-approved drug products listed in the CDER Purple Book. Product and Company page search results are reported for FDA approved indications, aBLA and 505(b)(2) activity, approve foreign biosimilars, IPRs and U.S. litigations.

SEARCH



Contact the BiologicsHQ Team

Enter Keywords







Ha Kung Wong Partner +1 212.218.2571 HWong@Venable.com

#