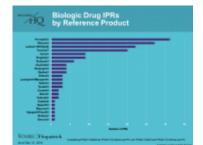

Biologic Drug IPRs by Reference Product

| HQ Biosimilar Applications Pending in the United States* |                |                       |                      |                                                                                                                                                                                                                                                                                                                                                                                                                                                                                                                                                                                                                                                                                                                                                                                                                                                                                                                                                                                                                                                                                                                                                                                                                                                                                                                                                                                                                                                                                                                                                                                                                                                                                                                                                                                                                                                                                                                                                                                                                                                                                                                                |                                                                                            |  |
|----------------------------------------------------------|----------------|-----------------------|----------------------|--------------------------------------------------------------------------------------------------------------------------------------------------------------------------------------------------------------------------------------------------------------------------------------------------------------------------------------------------------------------------------------------------------------------------------------------------------------------------------------------------------------------------------------------------------------------------------------------------------------------------------------------------------------------------------------------------------------------------------------------------------------------------------------------------------------------------------------------------------------------------------------------------------------------------------------------------------------------------------------------------------------------------------------------------------------------------------------------------------------------------------------------------------------------------------------------------------------------------------------------------------------------------------------------------------------------------------------------------------------------------------------------------------------------------------------------------------------------------------------------------------------------------------------------------------------------------------------------------------------------------------------------------------------------------------------------------------------------------------------------------------------------------------------------------------------------------------------------------------------------------------------------------------------------------------------------------------------------------------------------------------------------------------------------------------------------------------------------------------------------------------|--------------------------------------------------------------------------------------------|--|
|                                                          | Lively See     | 40.1.1000011<br>14140 | Robusson<br>Frankasi | And Links                                                                                                                                                                                                                                                                                                                                                                                                                                                                                                                                                                                                                                                                                                                                                                                                                                                                                                                                                                                                                                                                                                                                                                                                                                                                                                                                                                                                                                                                                                                                                                                                                                                                                                                                                                                                                                                                                                                                                                                                                                                                                                                      | Filmer                                                                                     |  |
| 188                                                      | Rockers        | forming frompts       | A447                 | Tere tert                                                                                                                                                                                                                                                                                                                                                                                                                                                                                                                                                                                                                                                                                                                                                                                                                                                                                                                                                                                                                                                                                                                                                                                                                                                                                                                                                                                                                                                                                                                                                                                                                                                                                                                                                                                                                                                                                                                                                                                                                                                                                                                      | Articipal New Jords                                                                        |  |
| Design 7                                                 | Paymon         | Apples                | (append)             | (August                                                                                                                                                                                                                                                                                                                                                                                                                                                                                                                                                                                                                                                                                                                                                                                                                                                                                                                                                                                                                                                                                                                                                                                                                                                                                                                                                                                                                                                                                                                                                                                                                                                                                                                                                                                                                                                                                                                                                                                                                                                                                                                        | Australia Pate 2010                                                                        |  |
| 11.0-034                                                 | <b>Agente</b>  | Charlen Martin        | inequal.             | -                                                                                                                                                                                                                                                                                                                                                                                                                                                                                                                                                                                                                                                                                                                                                                                                                                                                                                                                                                                                                                                                                                                                                                                                                                                                                                                                                                                                                                                                                                                                                                                                                                                                                                                                                                                                                                                                                                                                                                                                                                                                                                                              | Accepted Date: 2017                                                                        |  |
| THE                                                      | Figures        | Jacob Suffrage        | inapp?               | Augen                                                                                                                                                                                                                                                                                                                                                                                                                                                                                                                                                                                                                                                                                                                                                                                                                                                                                                                                                                                                                                                                                                                                                                                                                                                                                                                                                                                                                                                                                                                                                                                                                                                                                                                                                                                                                                                                                                                                                                                                                                                                                                                          | Annual South St. 1978                                                                      |  |
| Lange                                                    | Professor.     | Avenue                | 10.000               | inger 1                                                                                                                                                                                                                                                                                                                                                                                                                                                                                                                                                                                                                                                                                                                                                                                                                                                                                                                                                                                                                                                                                                                                                                                                                                                                                                                                                                                                                                                                                                                                                                                                                                                                                                                                                                                                                                                                                                                                                                                                                                                                                                                        | Accepted line, altra                                                                       |  |
| 0487008                                                  | Paging and the | limite.               | Name of Concept      | the part of the pa | Annual State of State                                                                      |  |
| T-DESCRIPTION OF                                         | Partners       | 200                   | TRACK!               | 1000                                                                                                                                                                                                                                                                                                                                                                                                                                                                                                                                                                                                                                                                                                                                                                                                                                                                                                                                                                                                                                                                                                                                                                                                                                                                                                                                                                                                                                                                                                                                                                                                                                                                                                                                                                                                                                                                                                                                                                                                                                                                                                                           | Accessed Name (Street)                                                                     |  |
| haver                                                    | Russe          | tanto                 | frant'               | farantet                                                                                                                                                                                                                                                                                                                                                                                                                                                                                                                                                                                                                                                                                                                                                                                                                                                                                                                                                                                                                                                                                                                                                                                                                                                                                                                                                                                                                                                                                                                                                                                                                                                                                                                                                                                                                                                                                                                                                                                                                                                                                                                       | Accepted from 2014)<br>10% may 2014<br>Device on trape purchy U.S.<br>approach of the 2014 |  |
| 107.756                                                  | -              | Argen 1-Ringen        | Picer                | Caracteris                                                                                                                                                                                                                                                                                                                                                                                                                                                                                                                                                                                                                                                                                                                                                                                                                                                                                                                                                                                                                                                                                                                                                                                                                                                                                                                                                                                                                                                                                                                                                                                                                                                                                                                                                                                                                                                                                                                                                                                                                                                                                                                     | Davided On: 27/0                                                                           |  |
| Lasten"                                                  | Institution    | Renal.                | Later 1              | Institute                                                                                                                                                                                                                                                                                                                                                                                                                                                                                                                                                                                                                                                                                                                                                                                                                                                                                                                                                                                                                                                                                                                                                                                                                                                                                                                                                                                                                                                                                                                                                                                                                                                                                                                                                                                                                                                                                                                                                                                                                                                                                                                      | Testation Agenced Jul 2017                                                                 |  |
| Bana and a state                                         | mult harpe     | nya theor             | Lanua <sup>14</sup>  | Apoticionia                                                                                                                                                                                                                                                                                                                                                                                                                                                                                                                                                                                                                                                                                                                                                                                                                                                                                                                                                                                                                                                                                                                                                                                                                                                                                                                                                                                                                                                                                                                                                                                                                                                                                                                                                                                                                                                                                                                                                                                                                                                                                                                    | 176-10-2010                                                                                |  |
|                                                          | Repatrick      |                       |                      |                                                                                                                                                                                                                                                                                                                                                                                                                                                                                                                                                                                                                                                                                                                                                                                                                                                                                                                                                                                                                                                                                                                                                                                                                                                                                                                                                                                                                                                                                                                                                                                                                                                                                                                                                                                                                                                                                                                                                                                                                                                                                                                                | Tant or agent manhormous<br>OR Largest Reports of                                          |  |
| and days in , pile                                       |                |                       |                      |                                                                                                                                                                                                                                                                                                                                                                                                                                                                                                                                                                                                                                                                                                                                                                                                                                                                                                                                                                                                                                                                                                                                                                                                                                                                                                                                                                                                                                                                                                                                                                                                                                                                                                                                                                                                                                                                                                                                                                                                                                                                                                                                |                                                                                            |  |