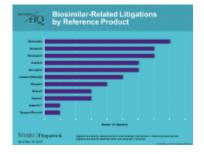

<sup>®</sup></u> (called <u>Inflectra<sup>®</sup></u> in the U.S.) is a biosimilar of <u>Janssen's Remicade<sup>®</sup> (infliximab)</u>.

#### **STATISTICS**

Biosimilar-Related IPR Petitions Biosimilar-Related IPR Petitions by Fiscal Year Biosimilar-Related IPR Petitions by Quarter



#### Biosimilar-Related IPRs by Reference Product



Biosimilar-Related IPRs: Institution and Final Written Decision Outcomes



Biosimilar-Related Litigations by Year



Biosimilar Applications Pending in the United States



Biosimilar-Related IPRs: Number of Patents and Claims Challenged



Biosimilar-Related Litigations



Patents Subject to Biosimilar-Related IPRs and Litigations



Biologic Drug IPR Petitions



Status of Biosimilar-Related IPRs



Biosimilar-Related Litigations by Reference Product



#### Biosimilars Approved in the United States



Biologic Drug IPRs by Reference Product

| AQ Biosimilar Applications Pending in the United States* |                   |                                                     |                     |             |