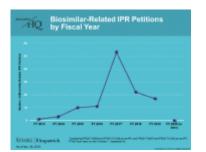

#### **STATISTICS**

Biosimilar-Related IPR Petitions Biosimilar-Related IPR Petitions by Fiscal Year Biosimilar-Related IPR Petitions by Quarter