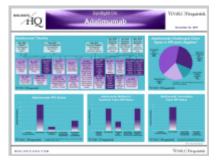

#### Spotlight On: Biosimilar Litigations

<u>Spotlight On: Rituxan<sup>®</sup> (rituximab) / Truxima<sup>®</sup> (rituximababbs) / Ruxience<sup>®</sup> (rituximab-pvvr)</u>

<u>Spotlight On: Humira<sup>®</sup> (adalimumab) / Amjevita™</u> (adalimumab-atto) / Cyltezo<sup>®</sup> (adalimumab-adbm) / Hyrimoz™ (adalimumab-adaz) / Hadlima™ (adalimumabbwwd) / Abrilada™ (adalimumab-afzb)

# <u>Spotlight On: Lantus<sup>®</sup> / Lantus<sup>®</sup> SoloSTAR<sup>®</sup> (insulin glargine recombinant) / Basaglar<sup>®</sup> (insulin glargine)</u>

BiologicsHQ's "Spotlight On" product dashboards provide, at a glance, an overview of the status of U.S. patent proceedings. The dashboards concerning rituximab (<u>Rituxan<sup>®</sup></u>, <u>Truxima<sup>®</sup></u>, and <u>Ruxience<sup>®</sup></u>), adalimumab (<u>Humira<sup>®</sup></u>, <u>Amjevita<sup>TM</sup></u>, <u>Cyltezo<sup>®</sup></u>, <u>Hyrimoz<sup>TM</sup></u>, <u>Hadlima<sup>TM</sup></u>, and <u>Abrilada<sup>TM</sup></u>), etanercept (<u>Enbrel<sup>®</sup></u>, <u>Erelzi<sup>®</sup></u>, and <u>Eticovo<sup>TM</sup></u>), and insulin glargine (<u>Lantus<sup>®</sup> / Lantus<sup>®</sup> SoloSTAR<sup>®</sup></u> and <u>Basaglar<sup>®</sup></u>) have been updated with activity through November 30, 2019.