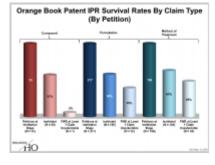

## Seven Years of Orange Book Patent IPRs: Where Are We Now?

By: Corinne Atton and April Breyer Menon

Heralded as a less expensive, faster way to challenge patents, inter partes review (IPR) before the US Patent Trial and Appeal Board (PTAB) has proven remarkably popular. IPR was first available on September 12, 2012, and within days, the first petitions challenging patents listed in the U.S.

Food and Drug Administration Orange Book (small molecule drug patents) were filed. Seven years on and close to 500 such petitions have been filed. The data is insightful: the number of petitions filed per fiscal year peaked in 2015 and has since fallen; the institution rate has dropped from 87% in fiscal year 2013 to 62% in fiscal year 2019; survival rates vary by claim type – with compound claims, unsurprisingly, proving the strongest; novelty challenges have been few and generally unsuccessful; and 63% of final written decisions have been appealed to the U.S. Court of Appeals for the Federal Circuit, which has affirmed almost all of them.